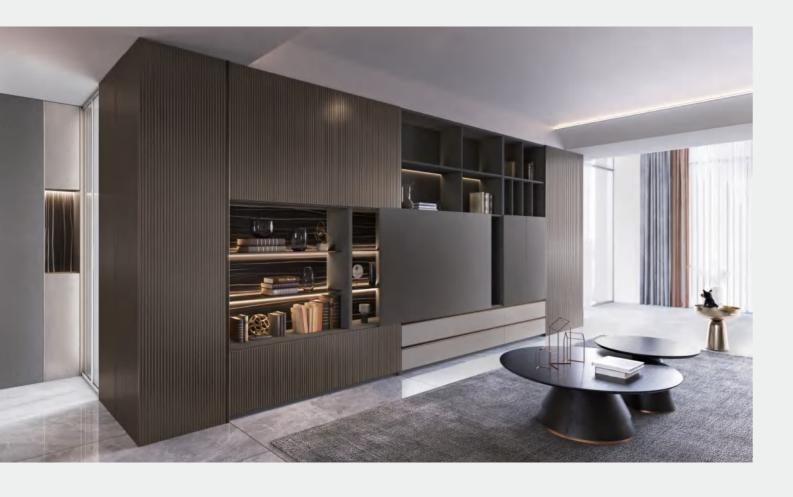

## Study

Open rack offers space for book storage. What's more, there are decorative units for displaying art works, which is committed todeveloping multi-functions for bookcase.

## Living Room

This space is specially created for urban elites who love minimalist style. The shelves offer the ideal platform for individual decorative items.