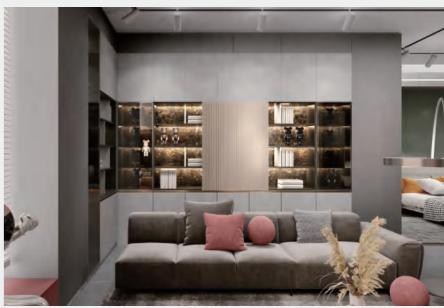

## GALAXY BREEZE Classic Elegance

#### Kitchen Fitted Furniture Interior door Wall board Bathroom

Inspired by the beauty of high-end gray coffee, the designer uses classic luxury leather bag elements to match purism. Perfect streamlines, harmonious proportions, a perfect balance between rigorously structured straight lines and arcs, revealing its unique personality. The door panel crocodile leather is added with gold and silver powder, and it is matched with metal handles, which is more stylish, mixed with a light and luxurious atmosphere, with a rational, mature and elegant charm, giving people a feeling of elegance and luxury.