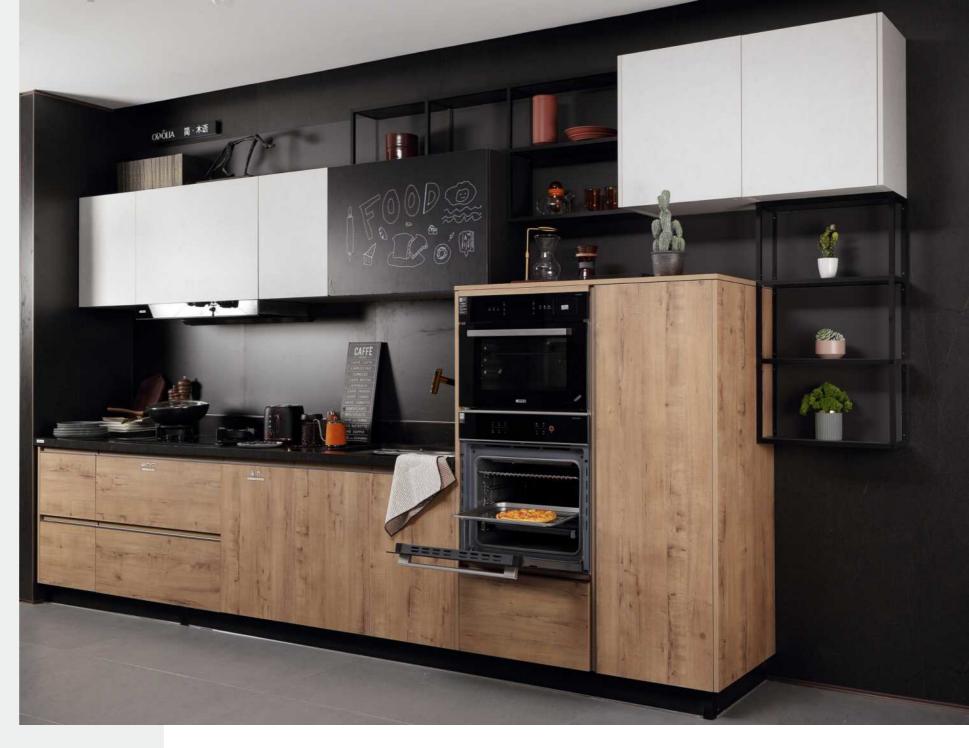

# WOOD TUNE Modern Simplicity

Listen to the cheer of nature, and wander through the fresh forest. This is the kitchen that retains the unique touch of woodgrain. It features a modular design that is both functional and aesthetically pleasing. By blending wood grain with a metal frame, it is a perfect match for classic and modern styling.