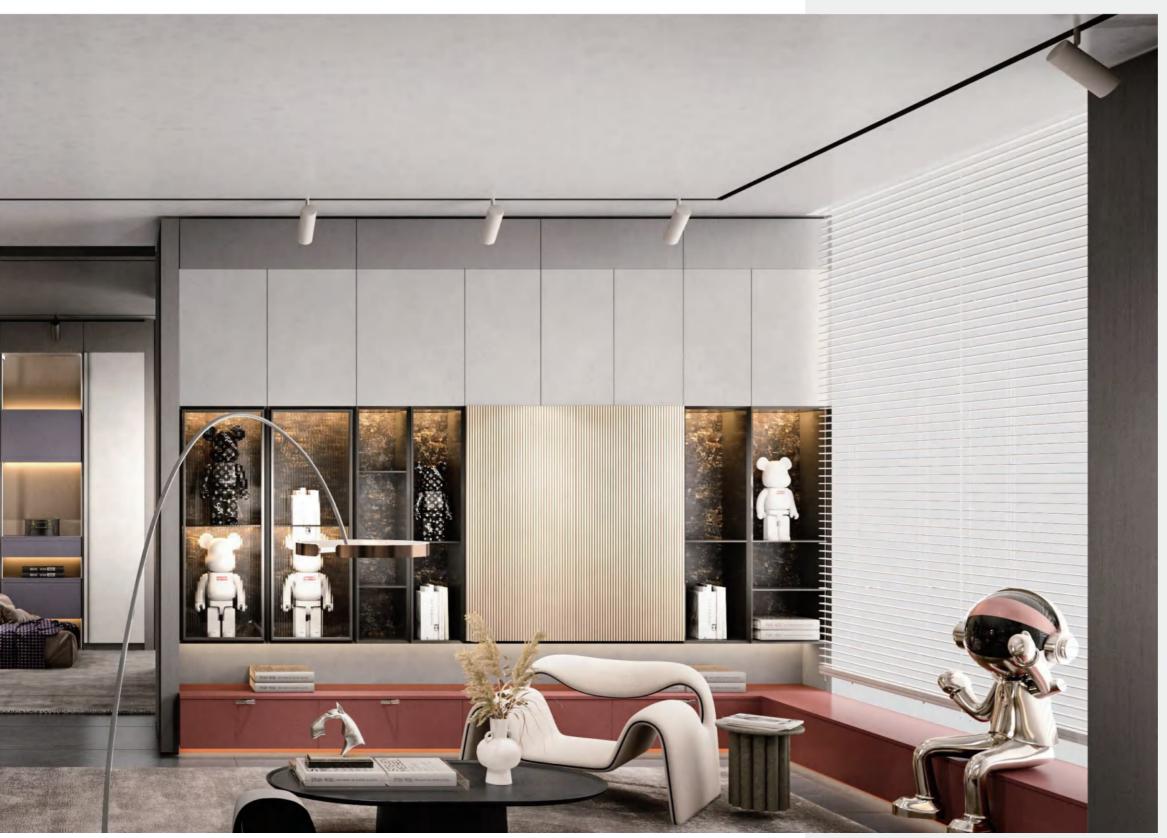

## GALAXY BREEZE Classic Elegance

#### Kitchen Fitted Furniture Interior door Wall board Bathroom

Inspired by the beauty of high-end gray coffee, the designer uses classic luxury leather bag elements to match purism. Perfect streamlines, harmonious proportions, a perfect balance between rigorously structured straight lines and arcs, revealing its unique personality. The door panel crocodile leather is added with gold and silver powder, and it is matched with metal handles, which is more stylish, mixed with a light and luxurious atmosphere, with a rational, mature and elegant charm, giving people a feeling of elegance and luxury.