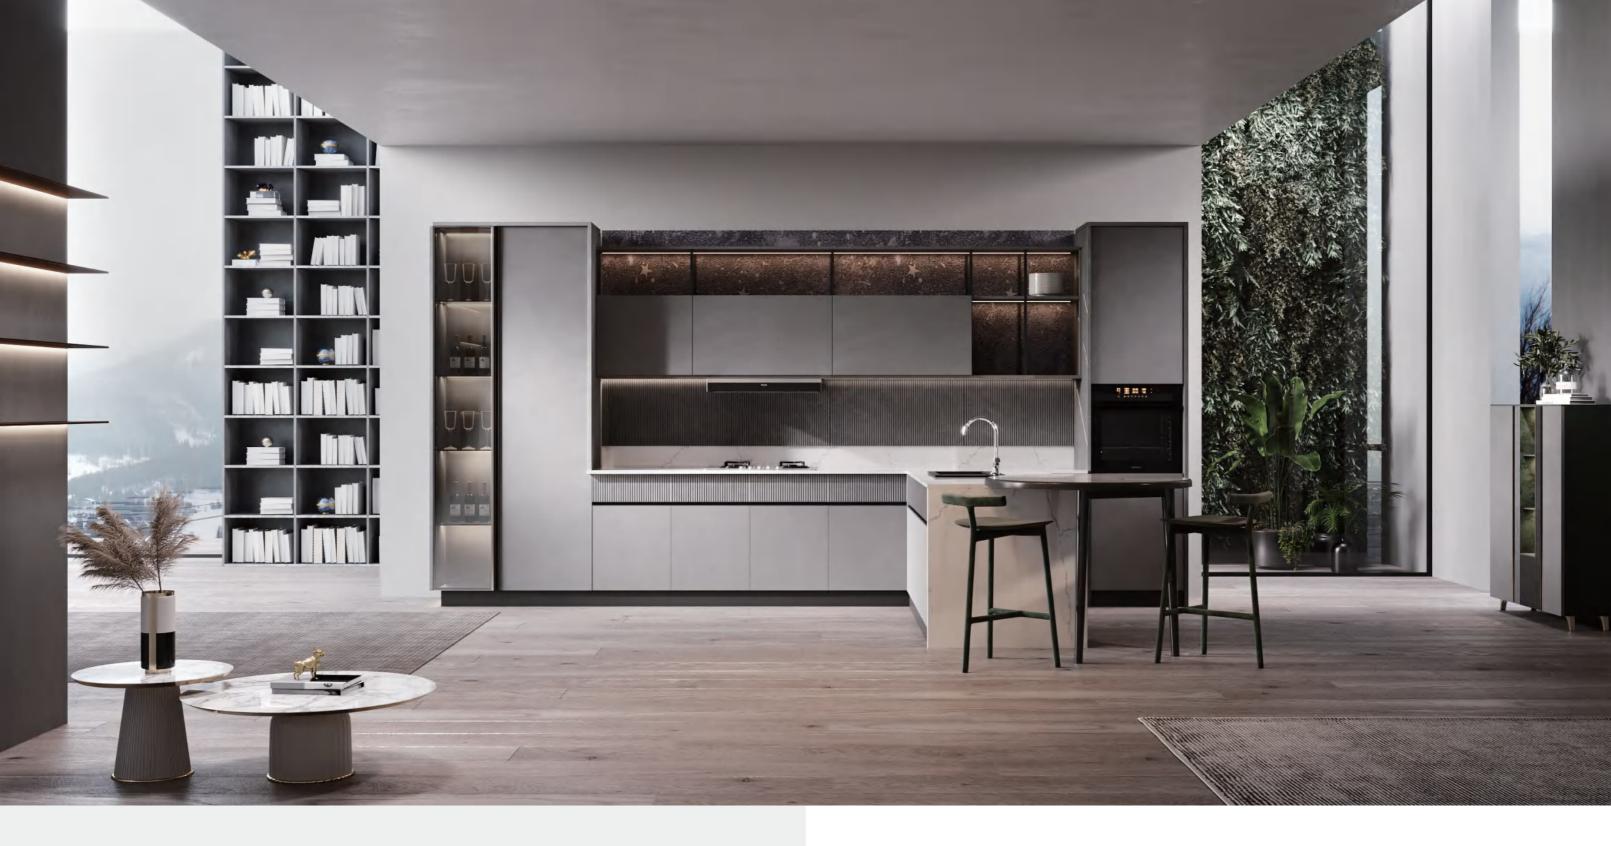

#### **MATERIAL INSPIRATION**

PWMA0381 PWMA0385 PWMA0382

Kitchen

**Door Panel** PWMA0381 / BWMG0034 / PWMA0382

Door Profile YMG153 (D22) / YMA001

Countertop BWTE0005

Gray color and metallic luster combine to create a modern, sleek texture, a trendy look you'll love. The cabinets are designed with unique fluted details, never becoming plain and boring. The T-shaped kitchen promotes a smooth working triangle to ease your cooking.

# Living Room

Door Panel PWMA0381

Door Profile YMA001

From floor to ceiling, the TV cabinet provides ample storage space and is both functional and stylish. The sliding door provides a flexible way to conceal the TV when it is not in use, preserving a consistent aesthetic.