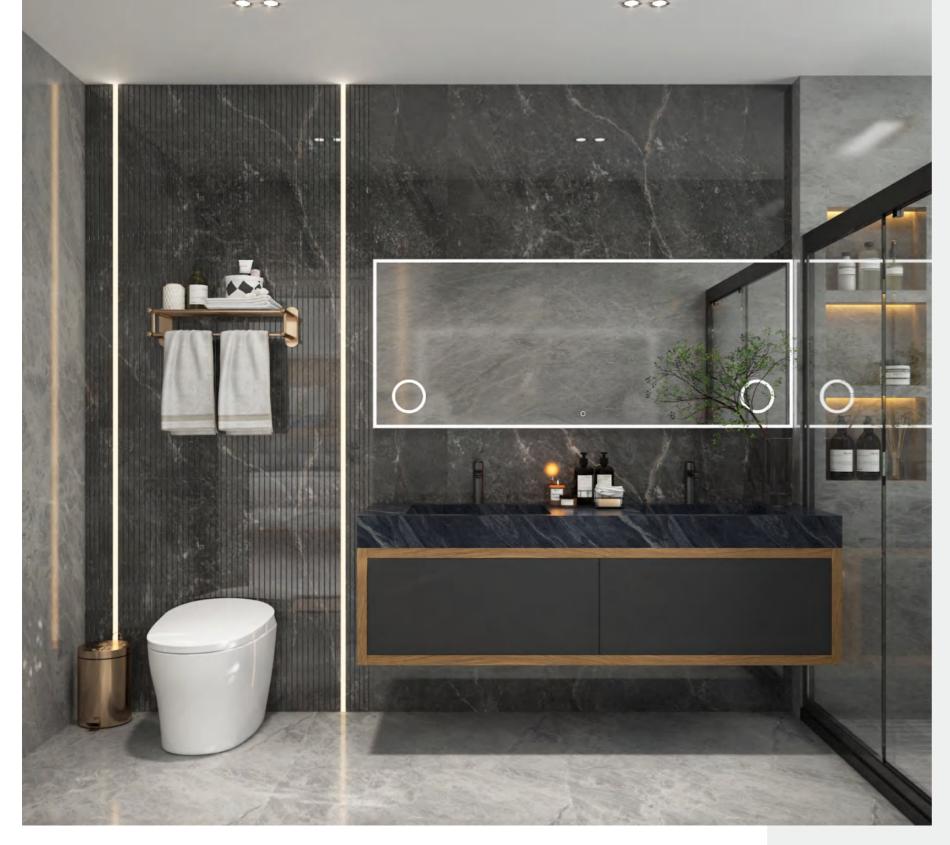

# HAZY CLOUD Classic Elegance

Bathroom

## Bathroom

**Door panel** BWMA0056 / BWMG0051

Profile

YMG124 / YTE002A

The semi-open cabinet and mirror design add a sense of space. The side of the base cabinet hides the open storage cabinet, which is easy to take and more user-friendly.