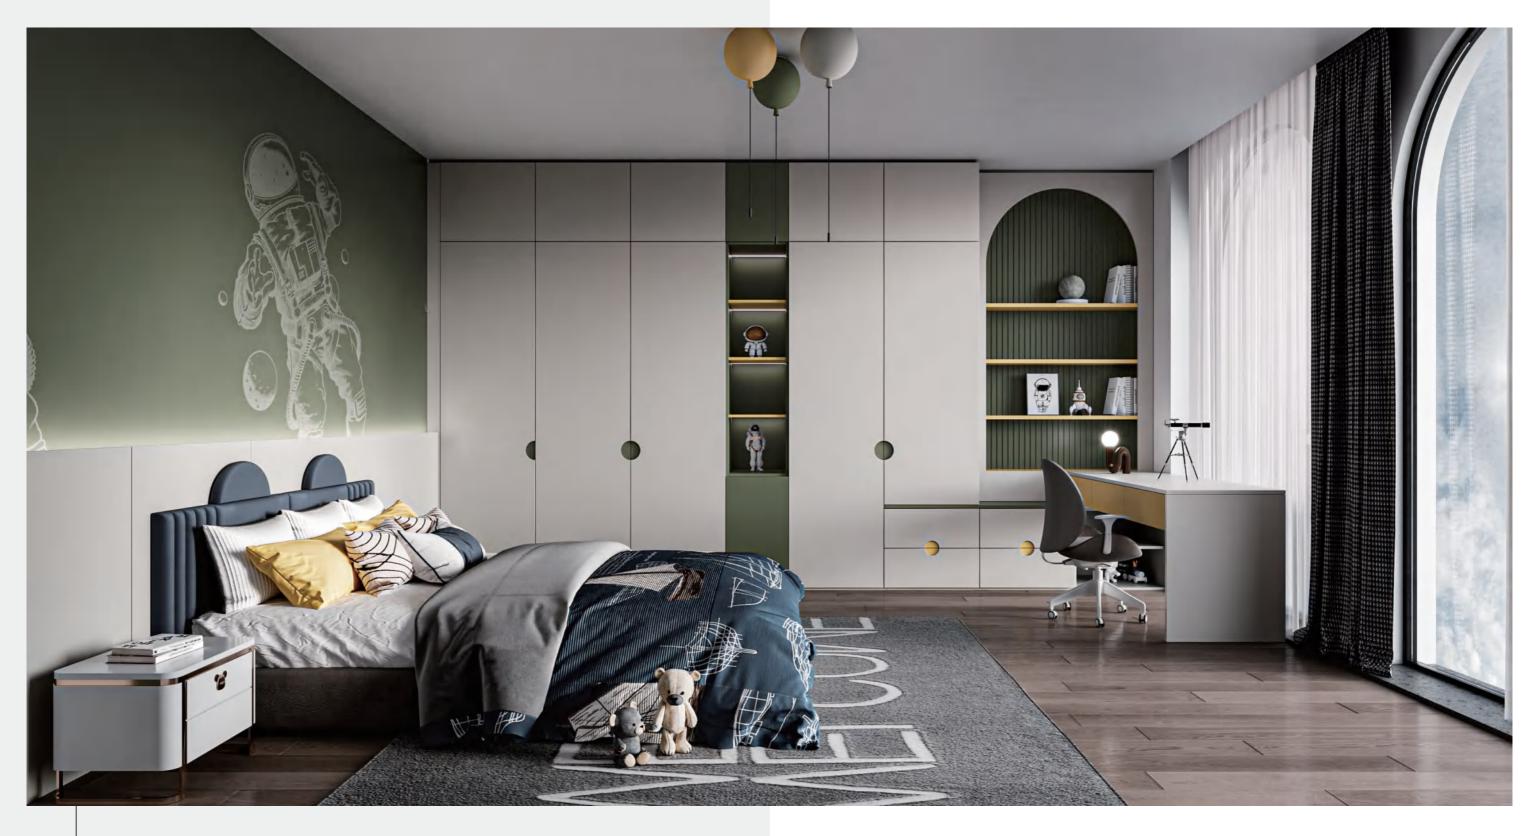

## Teenager Bedroom 1

Carcase

BWMG0028 / PWMK7026

**Door panel** PWMK7026 / PWMK7025

Profile

YMK001G / YMK206 / YMK206A

The integrated design of the desk and wardrobe is visually coordinated, integrated, and very practical. It is very convenient to take books and materials when studying. The material of powder spray lacquer makes people feel very comfortable to live in.

Teenager Bedroom 2

Carcase

BWMG0028 / PWMA0388 / PWMK7005

**Door panel** PWMK7005 / PWMA0388

Profile

YMK203 / YMK203A / YMK001G / YMA001

The popular arc shape is used for decoration above the desk. The whole space is designed to be warm and comfortable, and has strong flexibility. The space layout is roughly divided into four parts: sleeping area, activity area, study area and storage area, which can provide a happy and lively living and learning space.