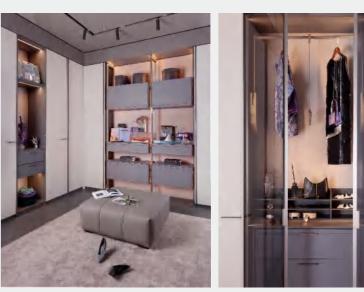

## GALAXY BREEZE Classic Elegance

#### Kitchen Fitted Furniture Interior door Wall board Bathroom

Inspired by the beauty of high-end gray coffee, the designer uses classic luxury leather bag elements to match purism. Perfect streamlines, harmonious proportions, a perfect balance between rigorously structured straight lines and arcs, revealing its unique personality. The door panel crocodile leather is added with gold and silver powder, and it is matched with metal handles, which is more stylish, mixed with a light and luxurious atmosphere, with a rational, mature and elegant charm, giving people a feeling of elegance and luxury.

Profile

YMC033A / YMC033 / YMG183 / YMC006 / YMA001 / YMK118 (A/B/C/D)

#### **MATERIAL INSPIRATION**

PWMC0116 PWMC0117 PWMA0390 PWMA0389 PWMA0156

## Kitchen

**Door panel** BWMA0074 / PWMC0116

Profile YMC032P/YMC003

Countertop PWTE0049

Structural layout: The F-shaped kitchen enhances the space utilization rate, makes the vision softer and more beautiful, and adds a decorative board to the countertop as a small bar, which can not only meet the functions of leisure, entertainment and emotional communication of the Z generation. Embedded coffee copper metal handle craftsmanship, stylish, mixed with entry luxury and noble atmosphere.