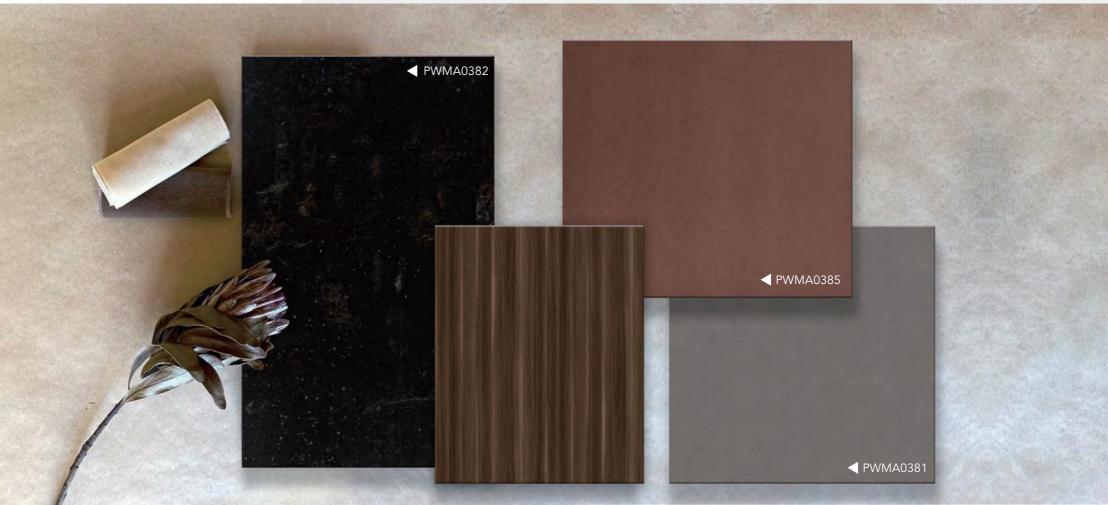

#### **MATERIAL INSPIRATION**

PWMA0381 PWMA0385 PWMA0382

Kitchen

**Door Panel** PWMA0381 / BWMG0034 / PWMA0382

Door Profile YMG153 (D22) / YMA001

Countertop BWTE0005

Gray color and metallic luster combine to create a modern, sleek texture, a trendy look you'll love. The cabinets are designed with unique fluted details, never becoming plain and boring. The T-shaped kitchen promotes a smooth working triangle to ease your cooking.