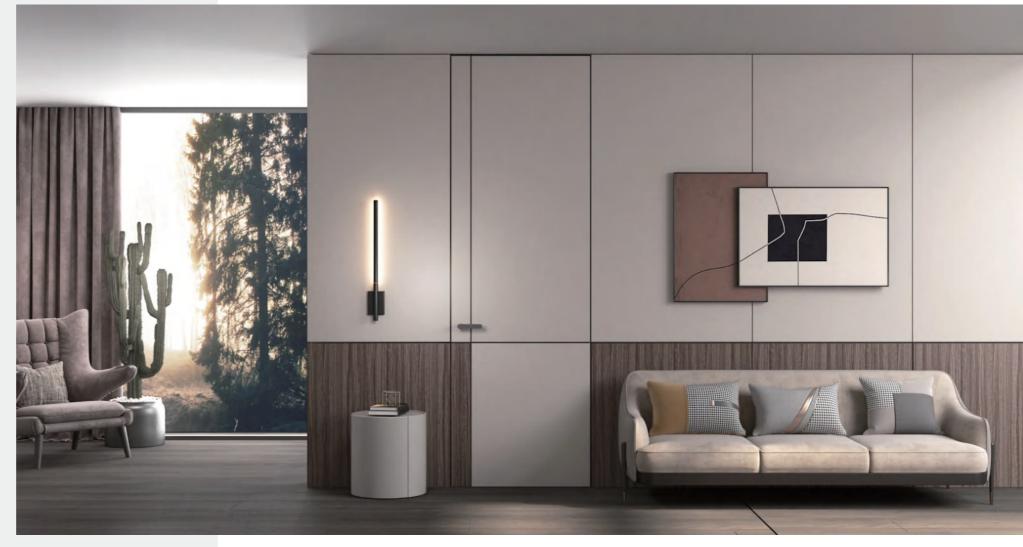

#### Kitchen Fitted Furniture Interior door Wall board Bathroom

The Star Blush Series combines minimalist European-style wall board and cabinet products. The overall style is Italian entry luxury, with integrated handle, simple and elegant.

The powder coating process has clear contours, strong three-dimensional sense, deep sand texture, and the materials are environmentally friendly.

#### LACQUER / POWDER COATING / UV LACQUER

Door Profile YMK001G / YMK001H / YMK205 / YMK206 / YMK206A / YMK207 / YML043

#### **MATERIAL INSPIRATION**

PWMK7026 PWMA0382 PWMK7025 BWMA0074 BWMG0047 BWMG0028

Entrance

Carcase BWMA0074 / PWMK7026

**Door Profile** PWMK7026 / PWMK7025

Profile YMK001G / YMK207

The Built-in entrance cabinet with storage area, shoes changing area, mirror, bags storage and other functional parts creates a perfect welcome-home area.