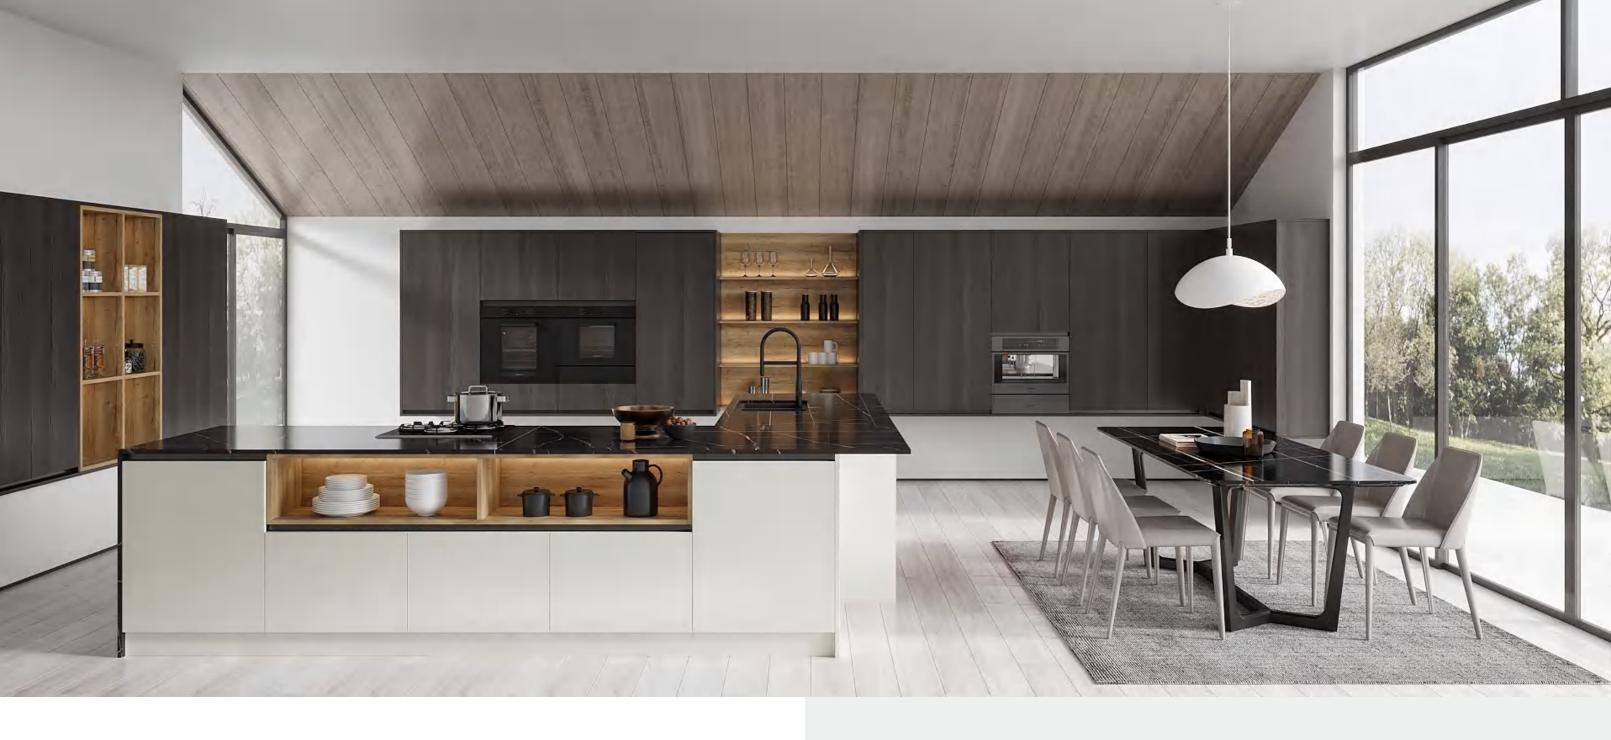

### Kitchen

Inspired by the collision of colors, the eye-catching green and understated gray mix, the design is simple, without too much decoration, but it is impressive.

Door Panel PWMC0114 / PWMC0113

Profile YMC003 / YML027B matte black

Countertop BWTE0006