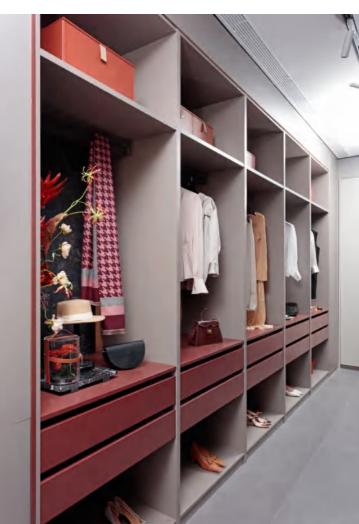

## Walk-in closet

The attractive visually transparent walk in closet is adopted to make the entire space swell,
The glass door are used for folding, changing quilts storage and other items, etc.