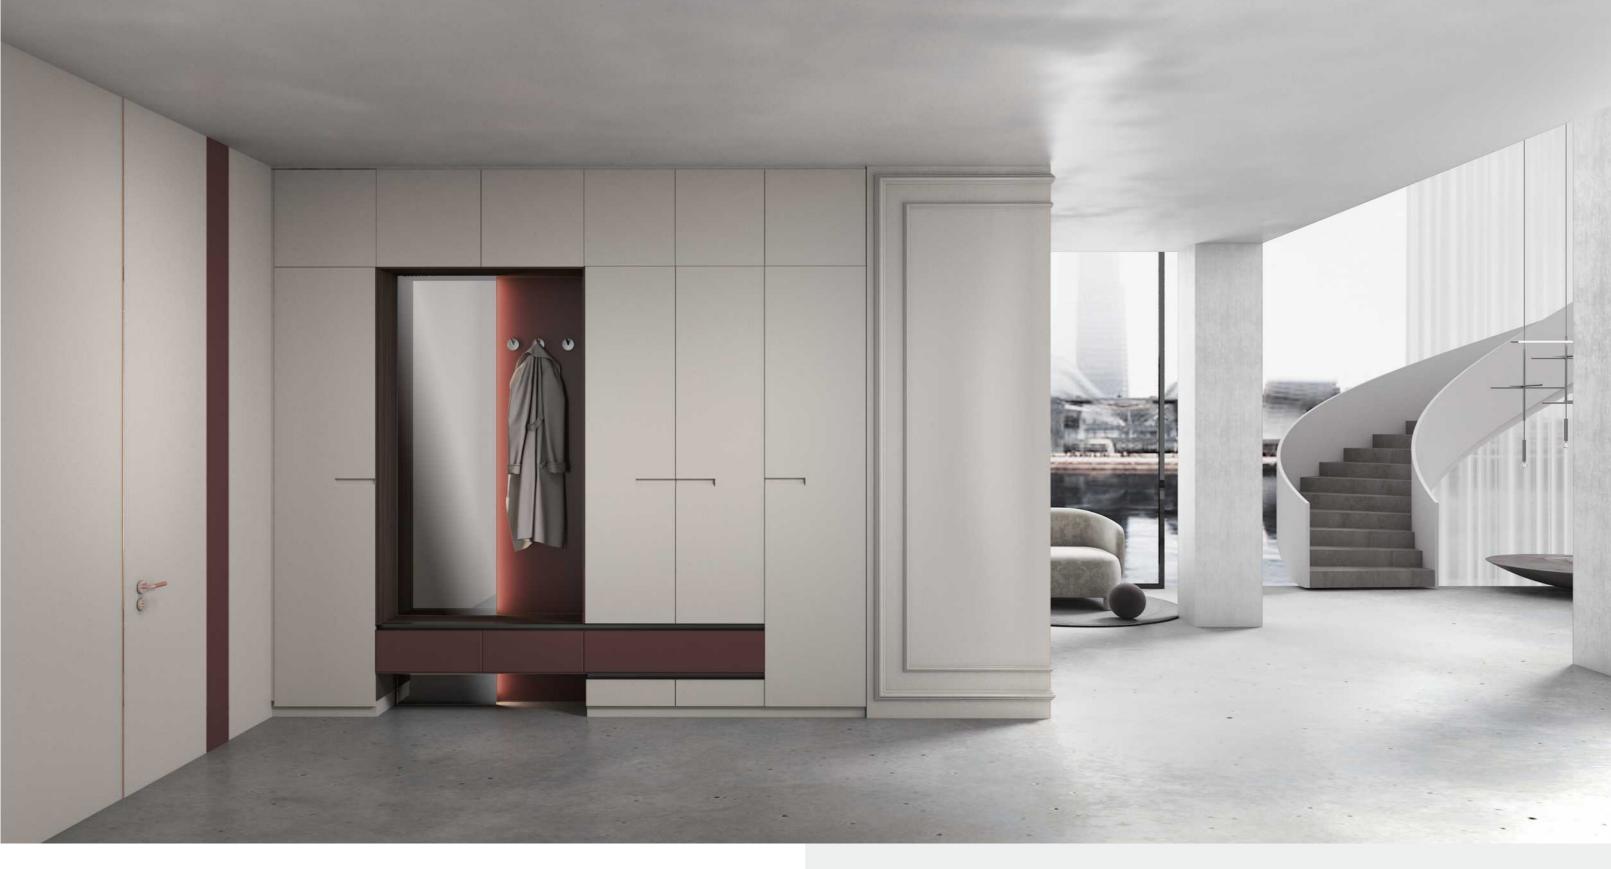

#### **MATERIAL INSPIRATION**

PWMK7026 PWMA0382 PWMK7025 BWMA0074 BWMG0047 BWMG0028

Entrance

Carcase BWMA0074 / PWMK7026

**Door Profile** PWMK7026 / PWMK7025

Profile YMK001G / YMK207

The Built-in entrance cabinet with storage area, shoes changing area, mirror, bags storage and other functional parts creates a perfect welcome-home area.