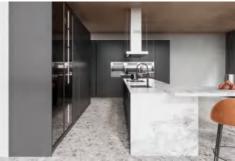

# WOOD TUNE Modern Simplicity

Listen to the cheer of nature, and wander through the fresh forest. This is the kitchen that retains the unique touch of woodgrain. It features a modular design that is both functional and aesthetically pleasing. By blending wood grain with a metal frame, it is a perfect match for classic and modern styling.