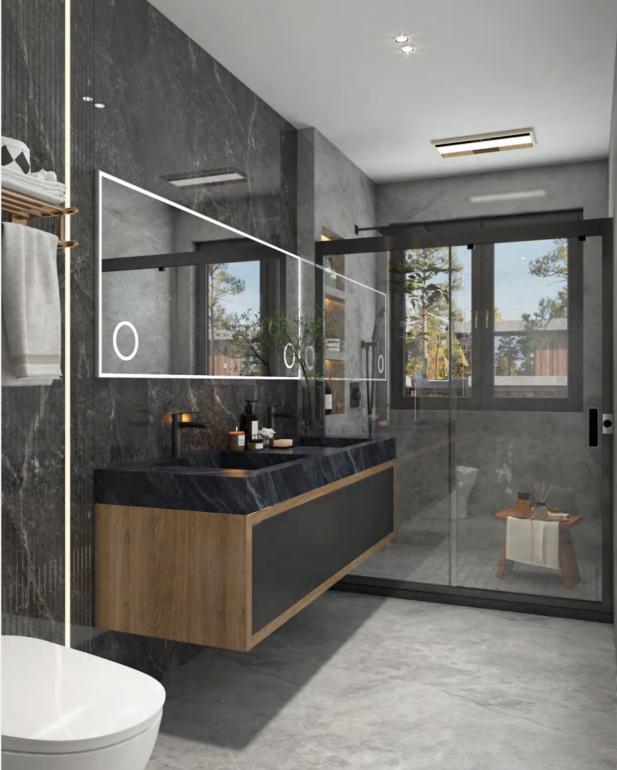

# HAZY CLOUD Classic Elegance

Bathroom

## Bathroom

**Door panel** BWMA0056 / BWMG0051

Profile

YMG124 / YTE002A

The semi-open cabinet and mirror design add a sense of space. The side of the base cabinet hides the open storage cabinet, which is easy to take and more user-friendly.