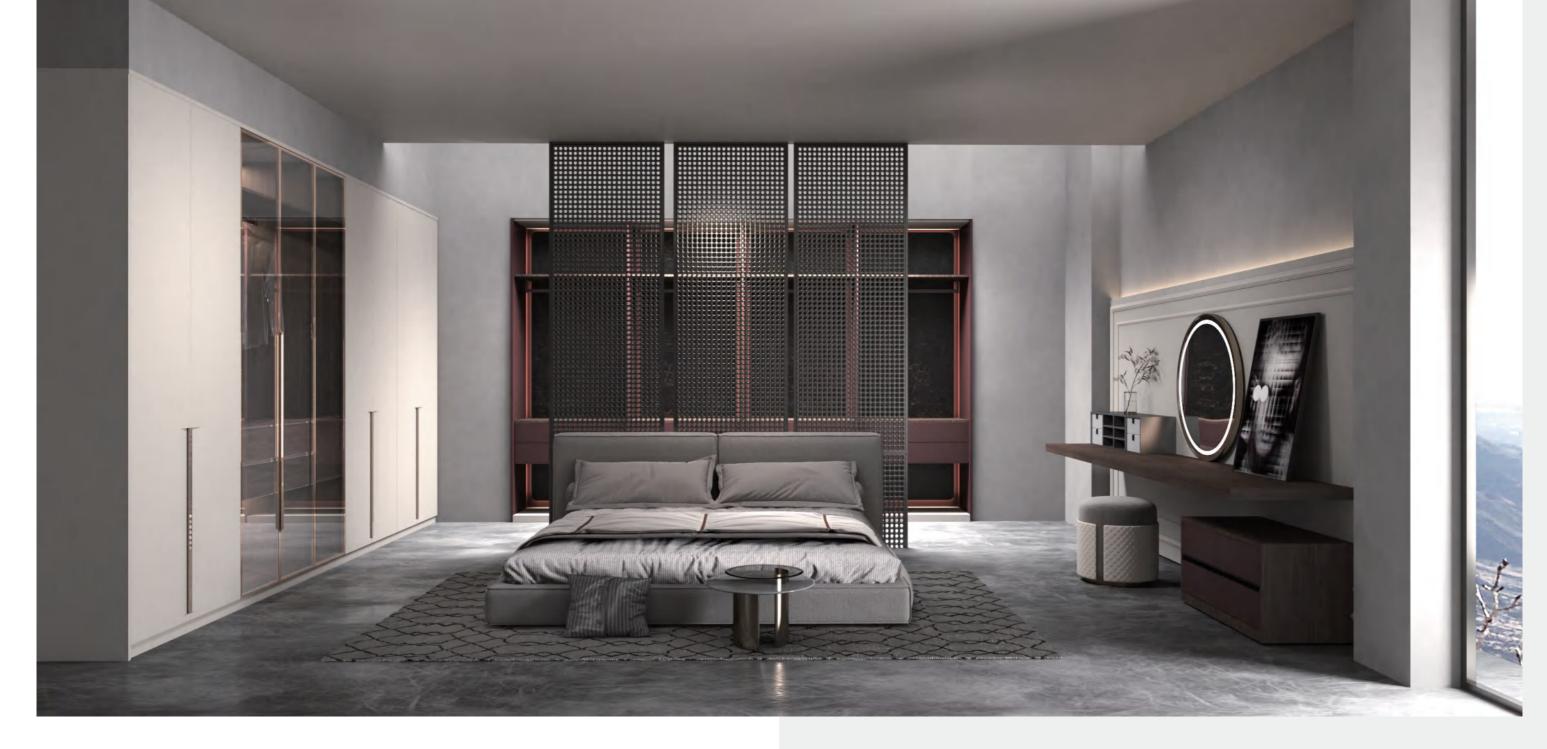

The bedroom and closet are combined into one, creating the most comfortable and pleasant resting space. The collision of simple lines of red and gray color exudes infinitely elegant Italian home style. The integrated design of the wall cabinet, the exquisite metal handle, and the matching of light and luxurious metal home furnishing create a fashionable and unique bedroom space. The glass partitions to make the space feel more spacious and fashionable.