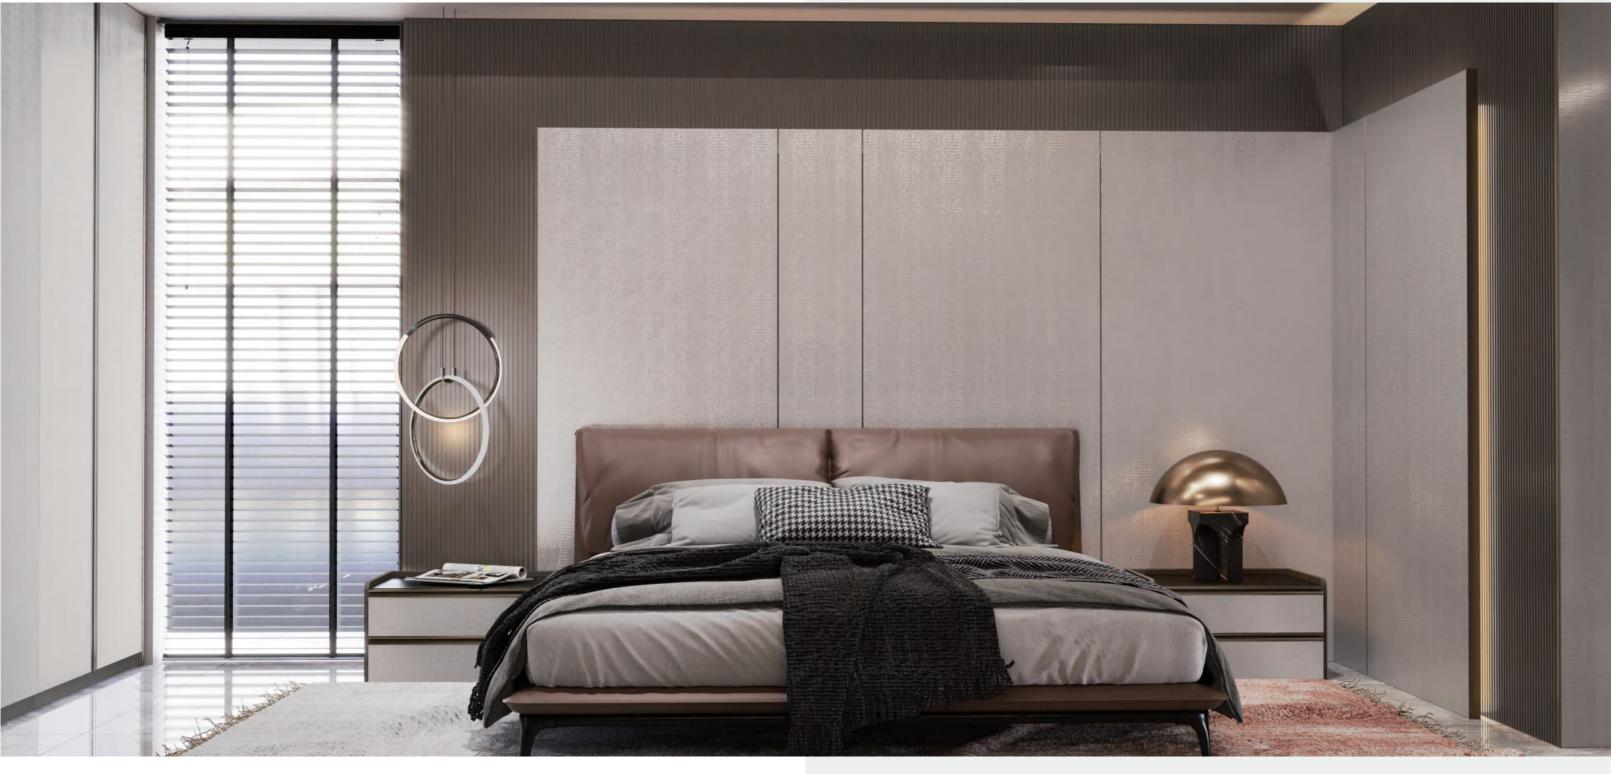

The bedroom and closet are combined into one, creating the most comfortable and pleasant resting space. The collision of simple lines of red and gray color exudes infinitely elegant Italian home style. The integrated design of the wall cabinet, the exquisite metal handle, and the matching of light and luxurious metal home furnishing create a fashionable and unique bedroom space. The glass partitions to make the space feel more spacious and fashionable.