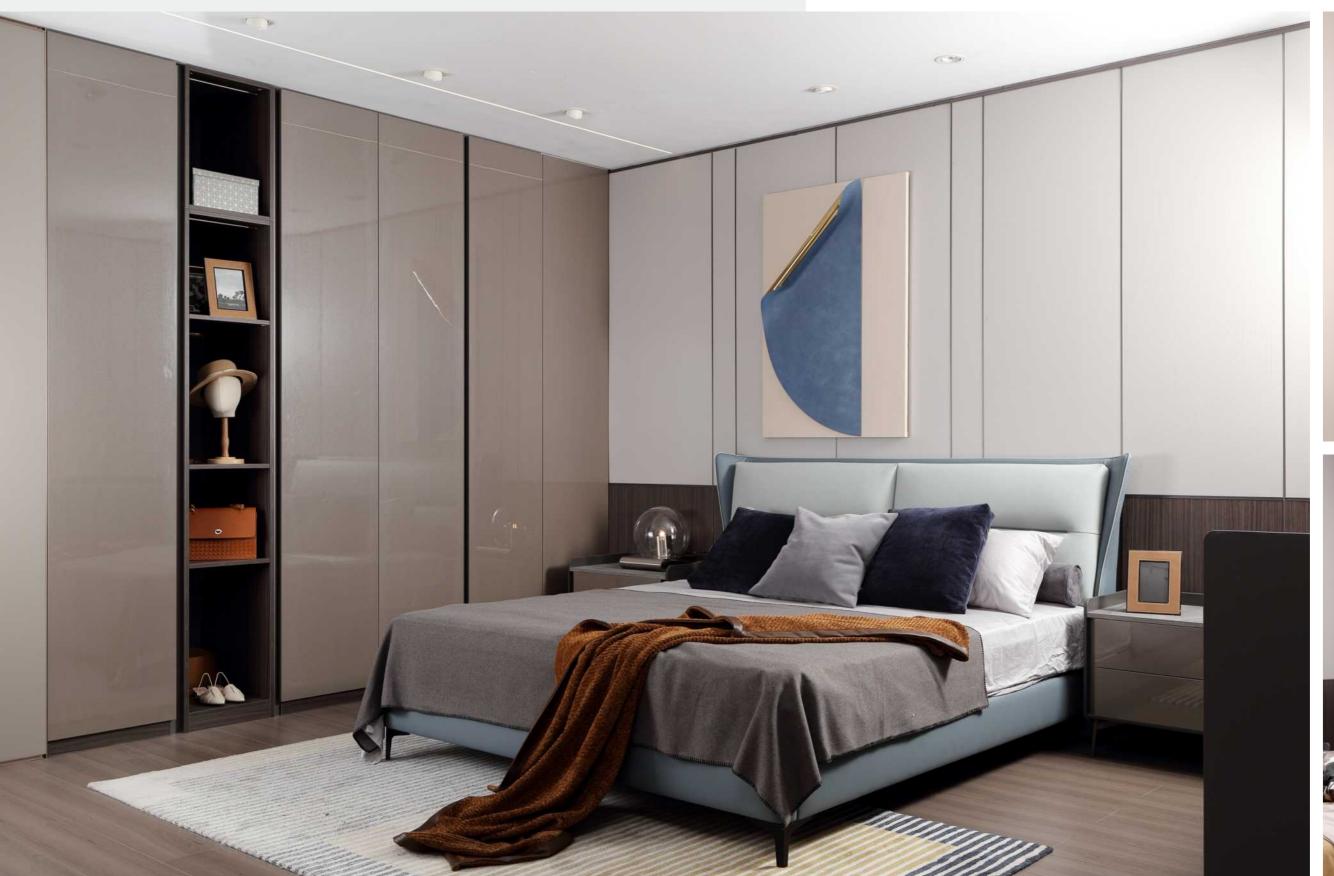

### Master Bedroom

#### **OPEN CLOSET**

Carcase PWMA0382 / BWMA0074 Door panel PWMK7026 **Profile** YMK001G **DRESSER** Door panel PWMK7026 BWMA0074 / PWMK2086 **Profile** YMK001G Carcase WARDROBE Door panel PWMK7026 Carcase PWMA0382 / BWMA0074 **Profile** YMK205 Aluminum Frame Door (YML043) + Gray Glass

The bedroom and closet are combined into one, creating the most comfortable and pleasant resting space. The collision of simple lines of red and gray color exudes infinitely elegant Italian home style. The integrated design of the wall cabinet, the exquisite metal handle, and the matching of light and luxurious metal home furnishing create a fashionable and unique bedroom space. The glass partitions to make the space feel more spacious and fashionable.