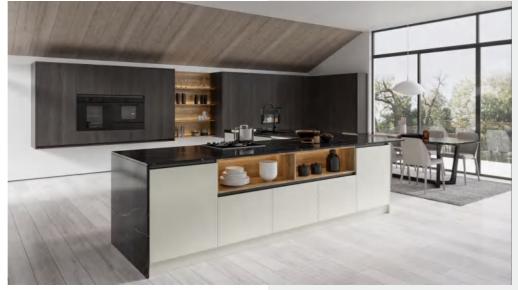

### Kitchen

Inspired by the collision of colors, the eye-catching green and understated gray mix, the design is simple, without too much decoration, but it is impressive.

Door Panel PWMC0114 / PWMC0113

Profile YMC003 / YML027B matte black

Countertop BWTE0006