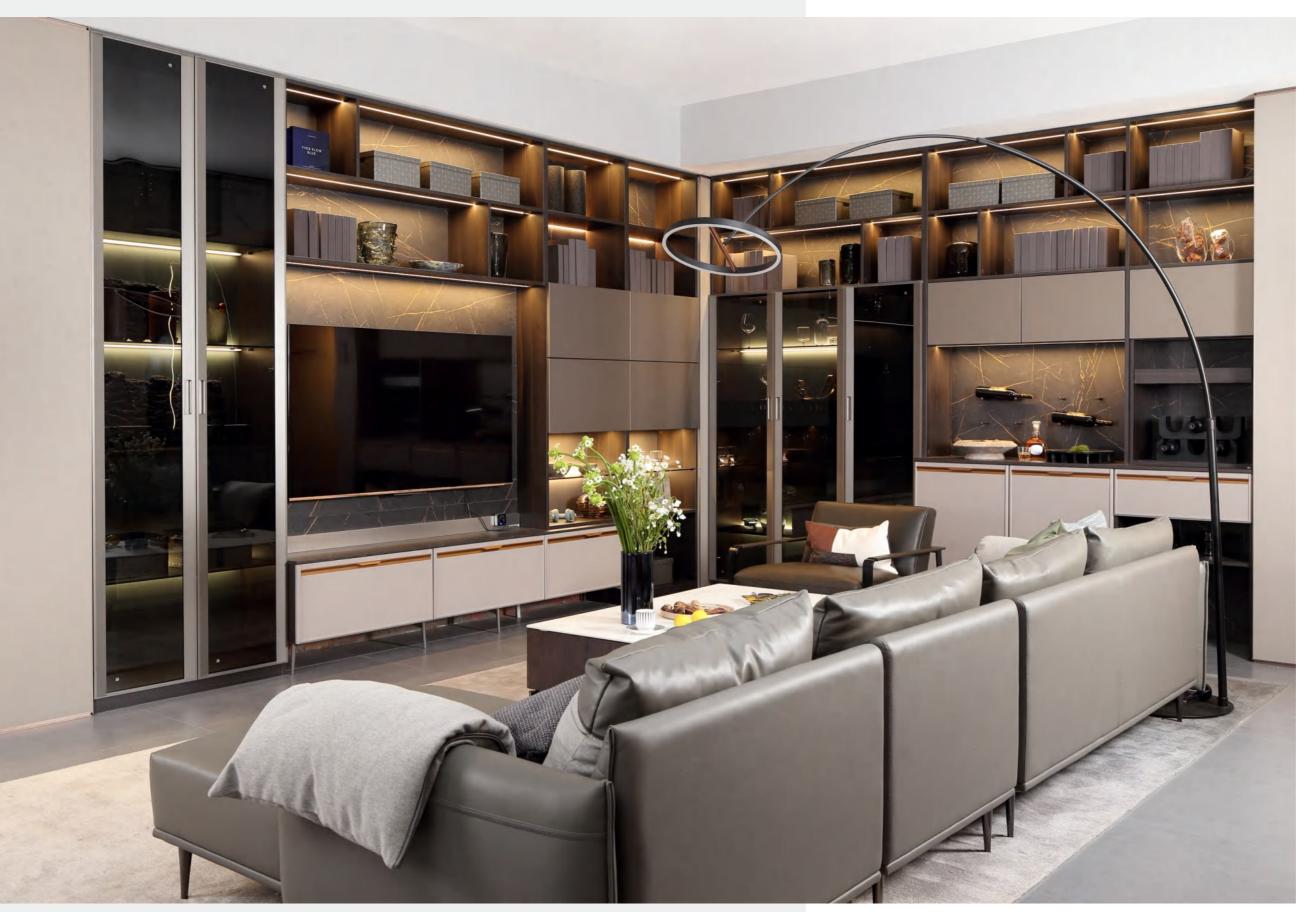

Living Room

### **TV CABINET**

Carcase BWMA0074 Wall Board BWMG0050

Door panel PWMK7026

Profile YMK001G

The living room and dining room are integrated with the retaining wall, which has a wider field of vision, creates a popular entry luxury style.

With the contrasting color matching of high-grade red, the whole space is cool and cozy.