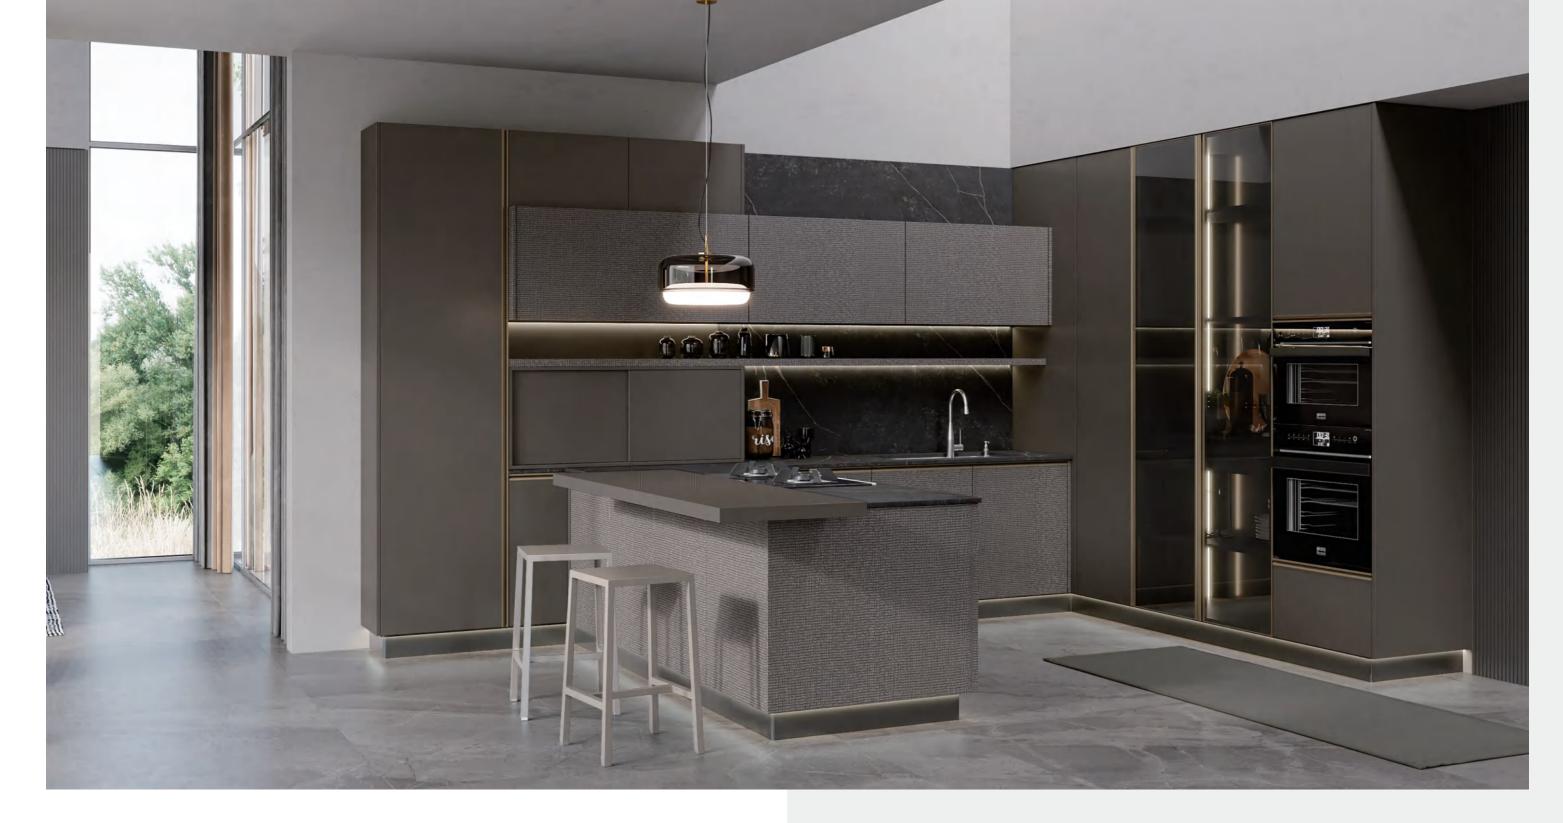

#### **MATERIAL INSPIRATION**

PWMA0381 PWMA0385 PWMA0382

Kitchen

**Door Panel** PWMA0381 / BWMG0034 / PWMA0382

Door Profile YMG153 (D22) / YMA001

Countertop BWTE0005

Gray color and metallic luster combine to create a modern, sleek texture, a trendy look you'll love. The cabinets are designed with unique fluted details, never becoming plain and boring. The T-shaped kitchen promotes a smooth working triangle to ease your cooking.