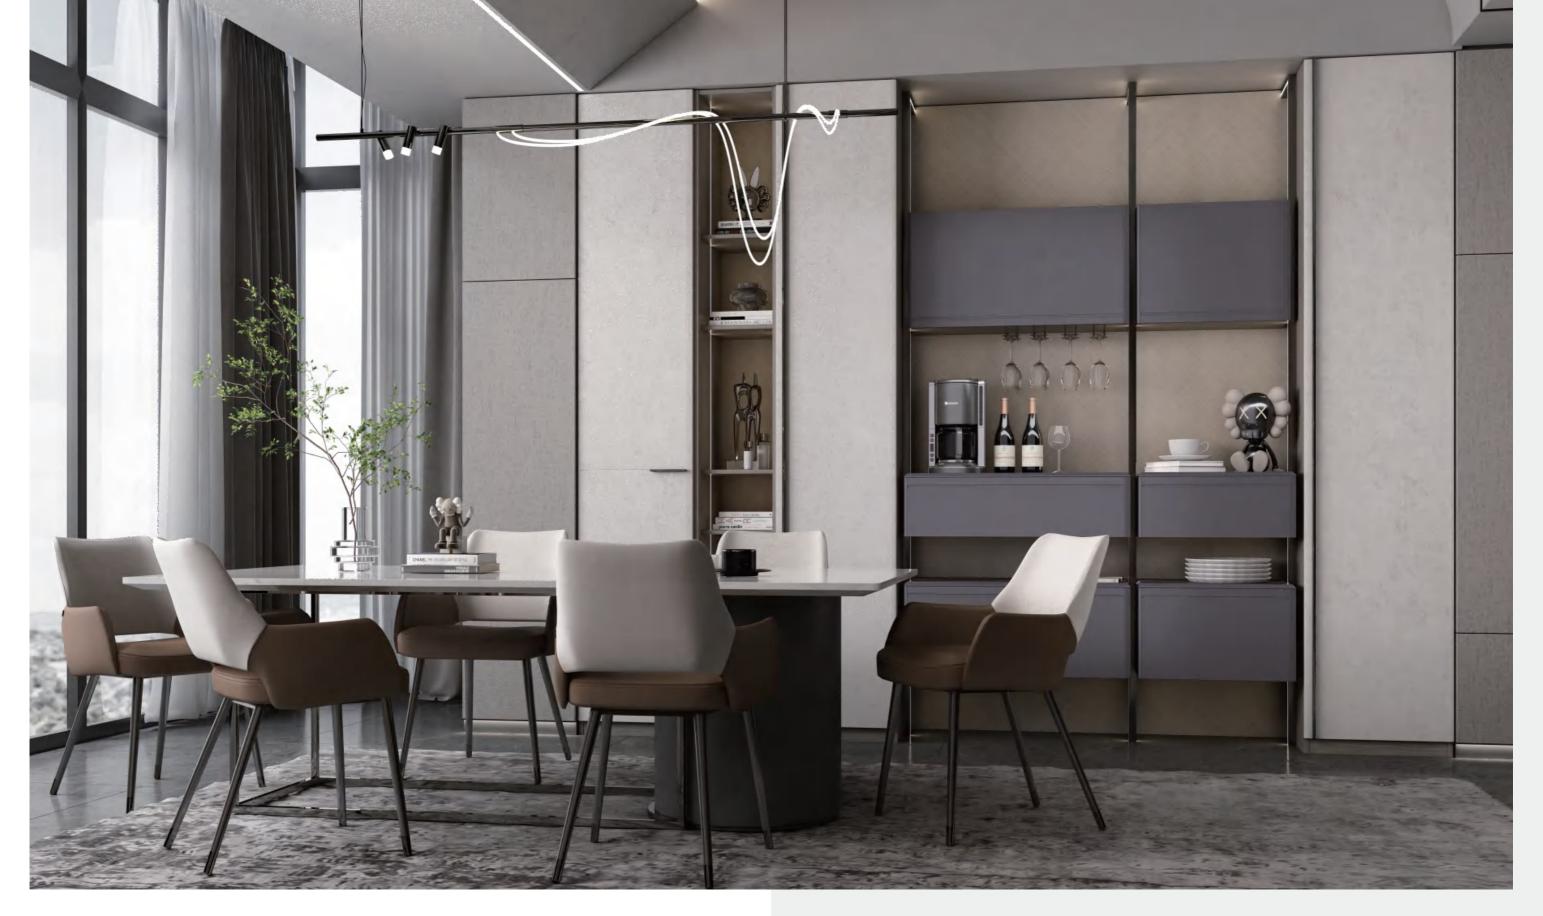

## Dining Room

Carcase BWMA0074 / PWMK7026

Door panel PWMK7026 / PWMK7025

Profile YMK001G / YMK001H / YMK207 / YML043

Plain fronts present a clean and nice look. Behind the symmetrical contour is much larger storage space. Cabinets in the shape of twinkling stars show its unique visual appeals.

## Study

Open rack offers space for book storage. What's more, there are decorative units for displaying art works, which is committed todeveloping multi-functions for bookcase.