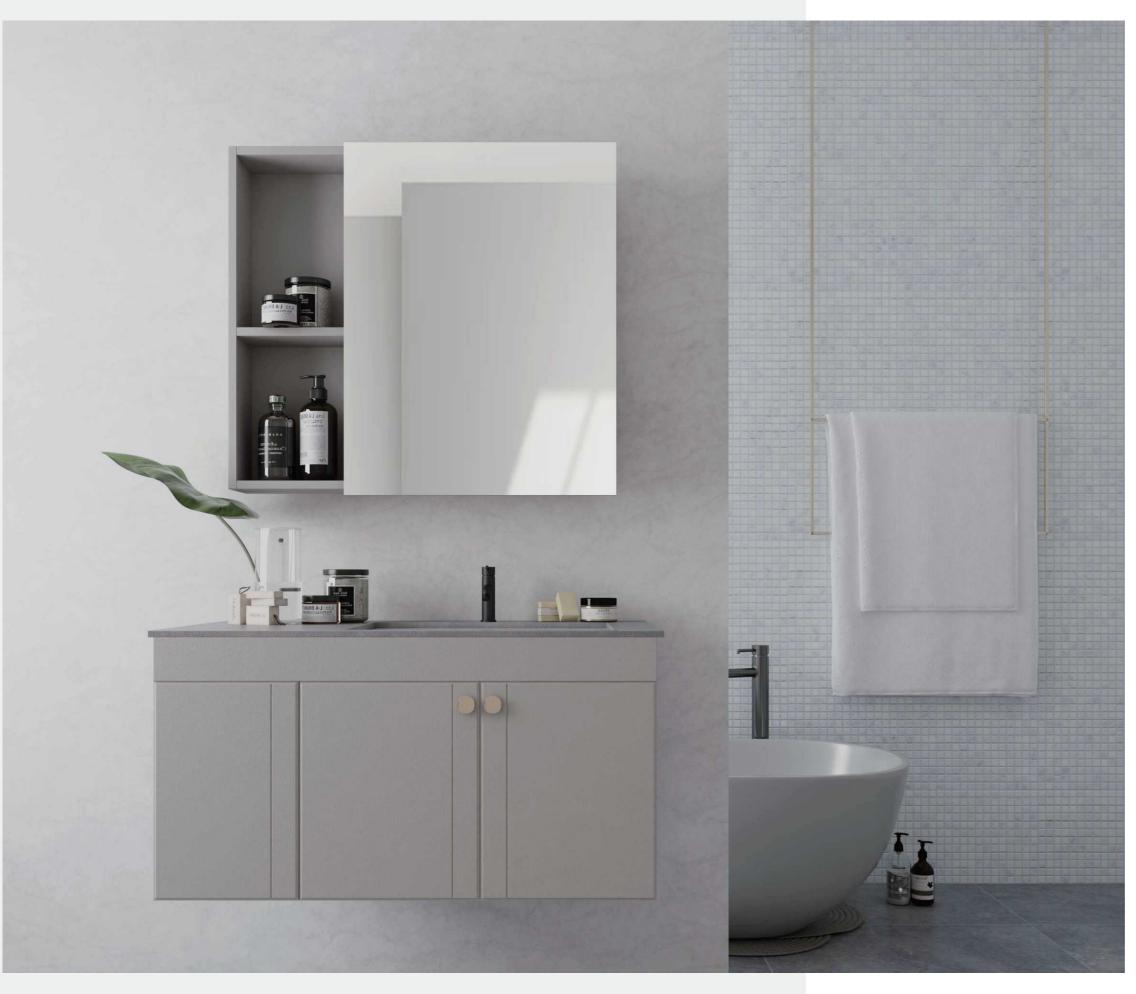

#### Enriching lives with innovative?

An efficient vanity space to speed up your morning routine and make it easier to wind down in the evening.

# WOOD TUNE Modern Simplicity

Listen to the cheer of nature, and wander through the fresh forest. This is the kitchen that retains the unique touch of woodgrain. It features a modular design that is both functional and aesthetically pleasing. By blending wood grain with a metal frame, it is a perfect match for classic and modern styling.

#### Complete Your Look

You need a vanity space that keeps up with you. A vanity that can organize your disorder. CELINE is as practical as it is beautiful.