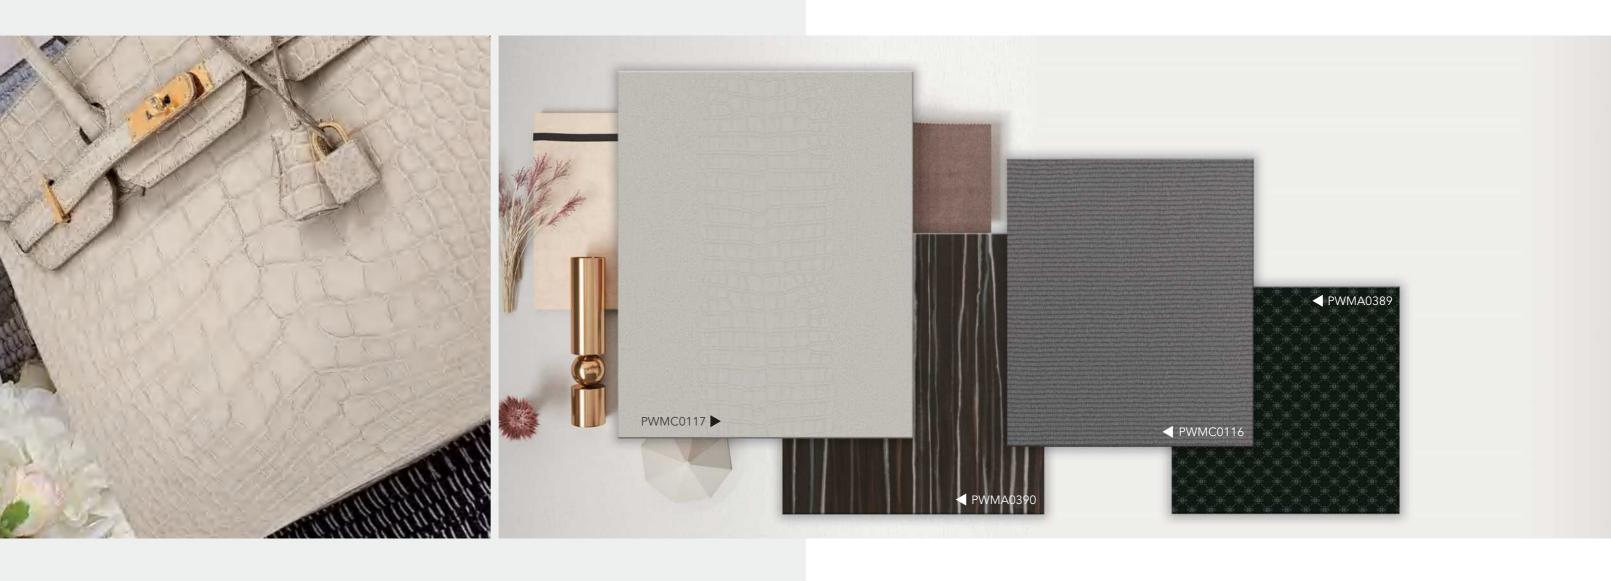

## GALAXY BREEZE Classic Elegance

#### Kitchen Fitted Furniture Interior door Wall board Bathroom

Inspired by the beauty of high-end gray coffee, the designer uses classic luxury leather bag elements to match purism. Perfect streamlines, harmonious proportions, a perfect balance between rigorously structured straight lines and arcs, revealing its unique personality. The door panel crocodile leather is added with gold and silver powder, and it is matched with metal handles, which is more stylish, mixed with a light and luxurious atmosphere, with a rational, mature and elegant charm, giving people a feeling of elegance and luxury.

Profile

YMC033A / YMC033 / YMG183 / YMC006 / YMA001 / YMK118 (A/B/C/D)

#### **MATERIAL INSPIRATION**

PWMC0116 PWMC0117 PWMA0390 PWMA0389 PWMA0156