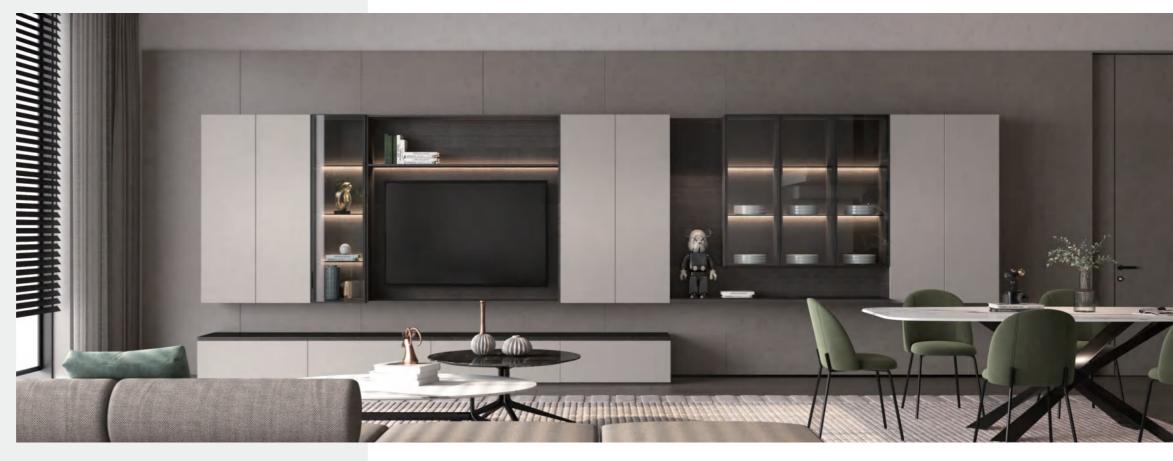

# Living Room

Door Panel PWMA0381

Door Profile YMA001

From floor to ceiling, the TV cabinet provides ample storage space and is both functional and stylish. The sliding door provides a flexible way to conceal the TV when it is not in use, preserving a consistent aesthetic.

# Living Room

TV Cabinet Decorative Cabinet

Door PanelPWMA0387Door PanelPWMA0387 / PWMA0386Door ProfileYMA001 / YMA005ADoor ProfileYMA001 / YMA081

With its open shelves and lighting, the decorative cabinet creates a stylish and warm atmosphere. Asymmetrical structures are elegant and striking, showing the owner's uniqueness. The display area, grid, and concealed storage are all features that make this design functional.