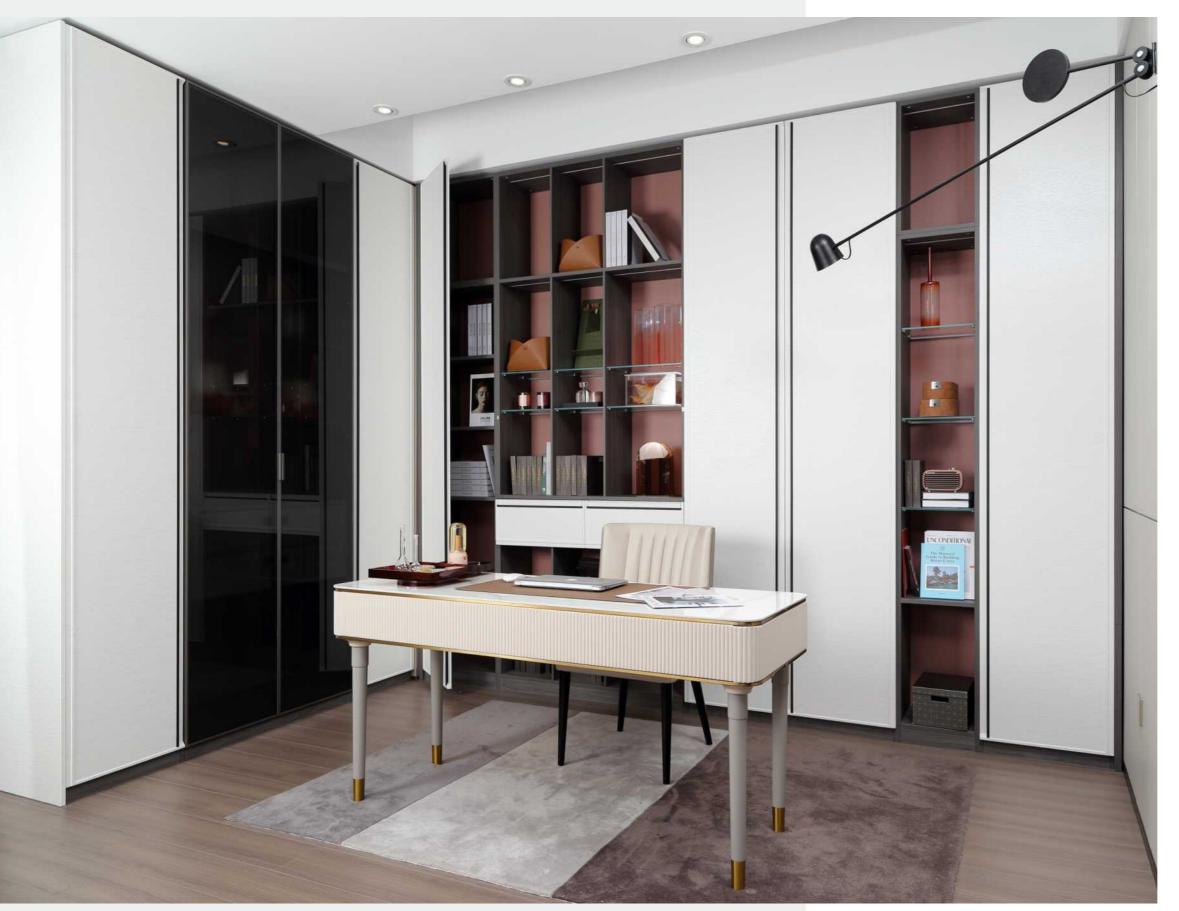

## Study

Open rack offers space for book storage. What's more, there are decorative units for displaying art works, which is committed todeveloping multi-functions for bookcase.

Study Room

Carcase BWMA0074

Door panel PWMG0288 / PWMG0289

Profile YMG185A / YMG186 / YMG186A

There are variety of storage spaces in this study room, with storage and display functions.