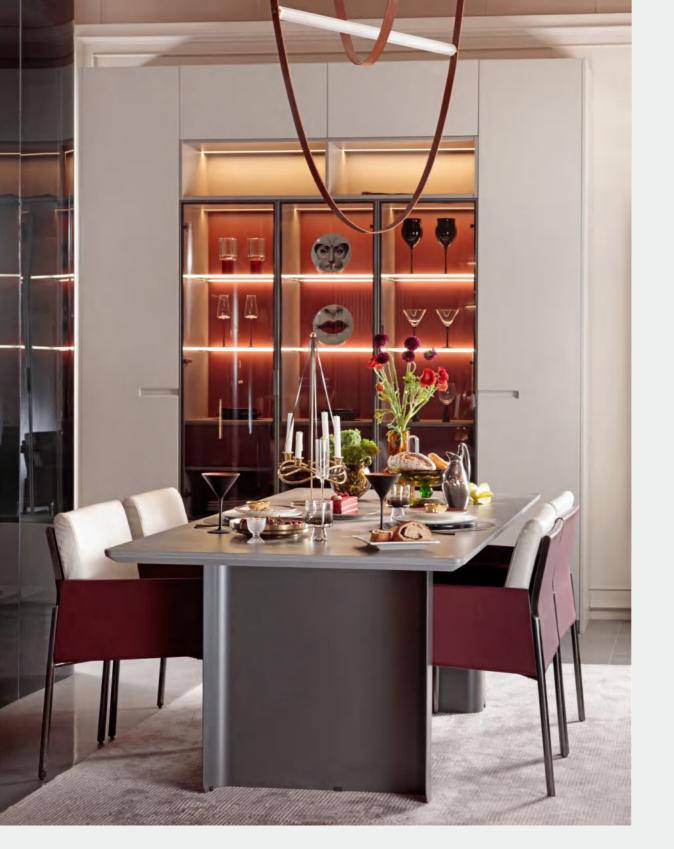

## Dining Room

Carcase BWMA0074 / PWMK7026

Door panel PWMK7026 / PWMK7025

Profile YMK001G / YMK001H / YMK207 / YML043

Plain fronts present a clean and nice look. Behind the symmetrical contour is much larger storage space. Cabinets in the shape of twinkling stars show its unique visual appeals.