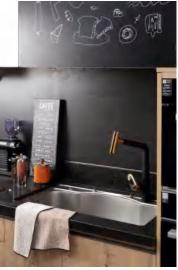

### Bathroom

**Door Profile** 

YMC033

Countertop Profile YTE002A

This is how beautiful storage space solutions in the bathroom can be. The simple look and also the cabinet appearance in various shades of red panel with golden integrated handle units cultivate a clean, urban style in the bathroom.