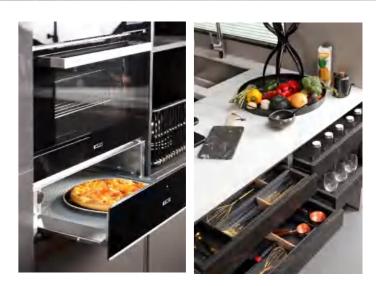

## Kitchen

**Door panel** BWMA0074 / PWMC0116

Profile YMC032P/YMC003

Countertop PWTE0049

Structural layout: The F-shaped kitchen enhances the space utilization rate, makes the vision softer and more beautiful, and adds a decorative board to the countertop as a small bar, which can not only meet the functions of leisure, entertainment and emotional communication of the Z generation. Embedded coffee copper metal handle craftsmanship, stylish, mixed with entry luxury and noble atmosphere.