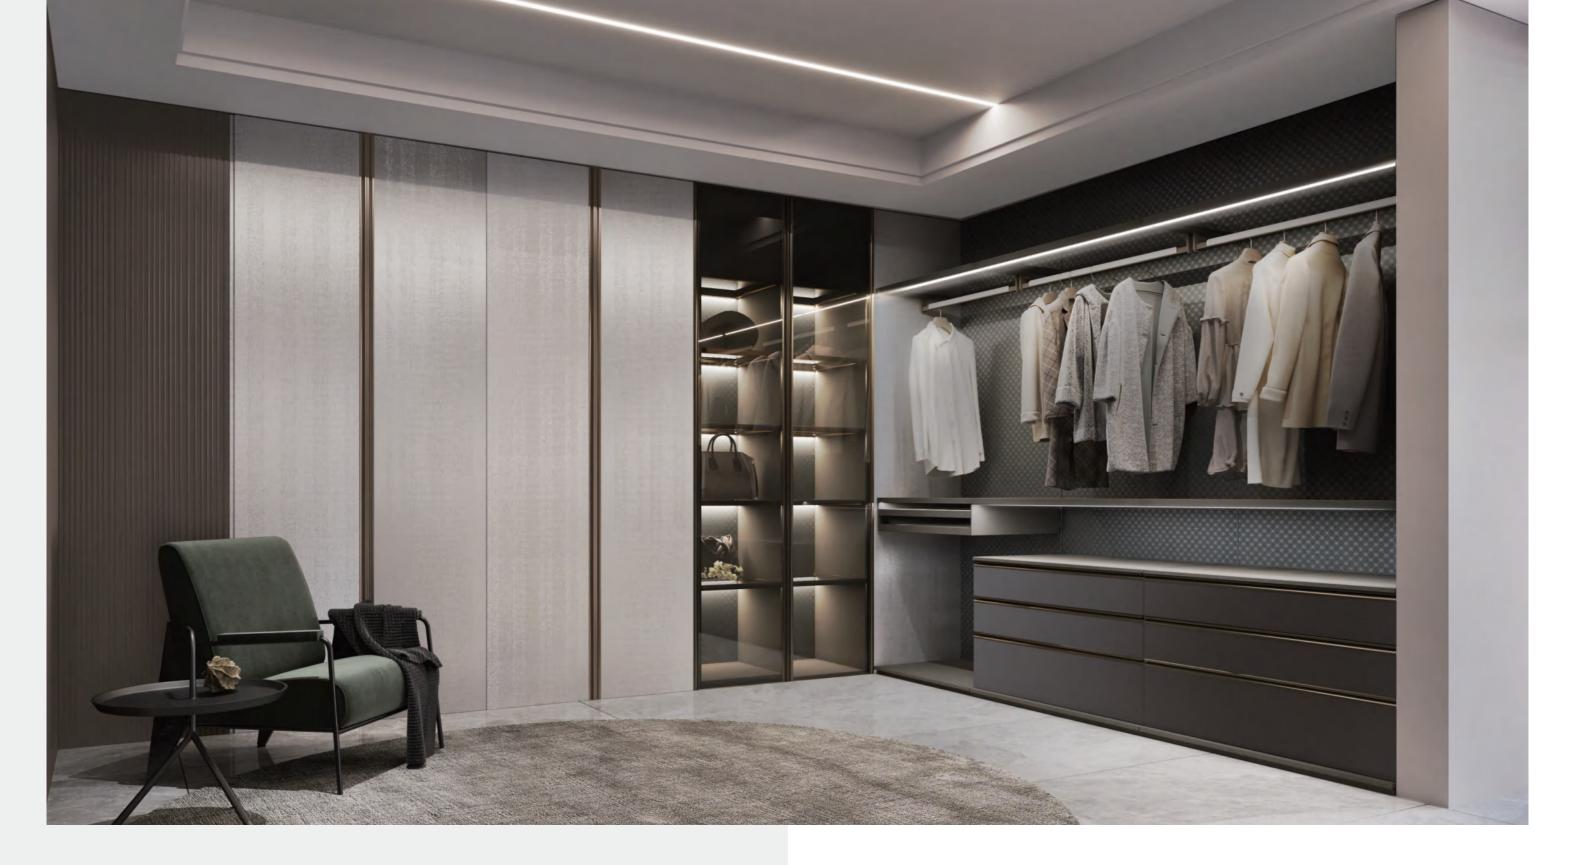

## Walk-in closet

The attractive visually transparent walk in closet is adopted to make the entire space swell,
The glass door are used for folding, changing quilts storage and other items, etc.

## Walk-in Closet

The cozy dressing area with lots of space for clothing and other favorite pieces offers the ideal storage solutions for individual plans.