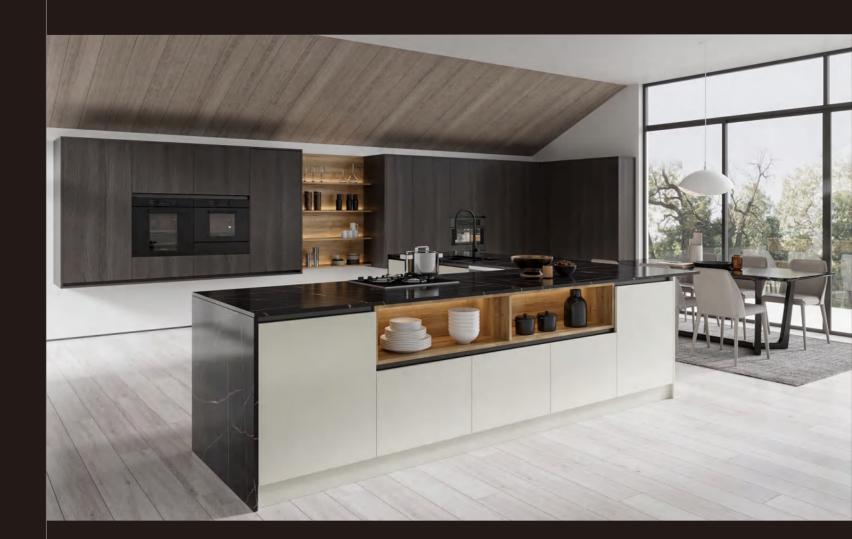

### Kitchen

Countertop PWTE0069

**Door Panel** PWMK2146 / PWMK2014

Profile YMK202 / YMK005A(R300) / YMK001 / YML030+5mm glass

Back Panel PWMA0355 / PWMA0215

PWMK2146 PWMK2014 PWMA0355 PWMA0215

The humanized design of the arc door and the fashionable and popular matching of red and white color are the wow factors of the kitchen. The island design combines the bar counter with the washing and cooking areas. There are built-in refrigerators, steam ovens and other appliances in the high cabinet, which are perfectly integrated with the cabinets. It is both beautiful and functional. It is not only a practical kitchen but also a social kitchen.