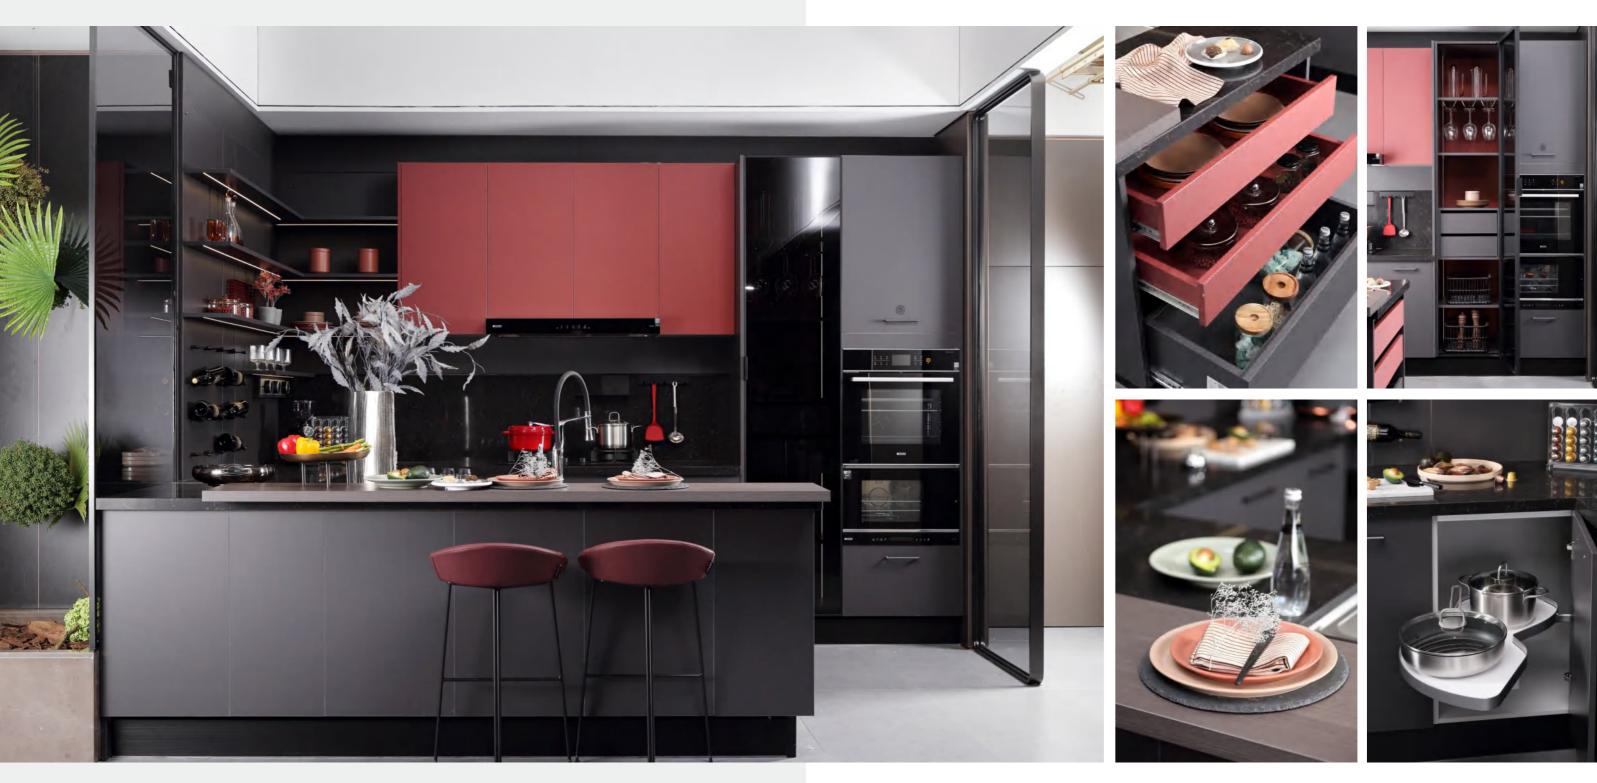

### Kitchen

Countertop PWTE0069

**Door Panel** PWMK2146 / PWMK2014

Profile YMK202 / YMK005A(R300) / YMK001 / YML030+5mm glass

Back Panel PWMA0355 / PWMA0215

PWMK2146 PWMK2014 PWMA0355 PWMA0215

The humanized design of the arc door and the fashionable and popular matching of red and white color are the wow factors of the kitchen. The island design combines the bar counter with the washing and cooking areas. There are built-in refrigerators, steam ovens and other appliances in the high cabinet, which are perfectly integrated with the cabinets. It is both beautiful and functional. It is not only a practical kitchen but also a social kitchen.

#### **MATERIAL INSPIRATION**

PWMK7026 PWMA0382 PWMK7025 BWMA0074 BWMG0047 BWMG0028

Entrance

Carcase BWMA0074 / PWMK7026

**Door Profile** PWMK7026 / PWMK7025

Profile YMK001G / YMK207

The Built-in entrance cabinet with storage area, shoes changing area, mirror, bags storage and other functional parts creates a perfect welcome-home area.