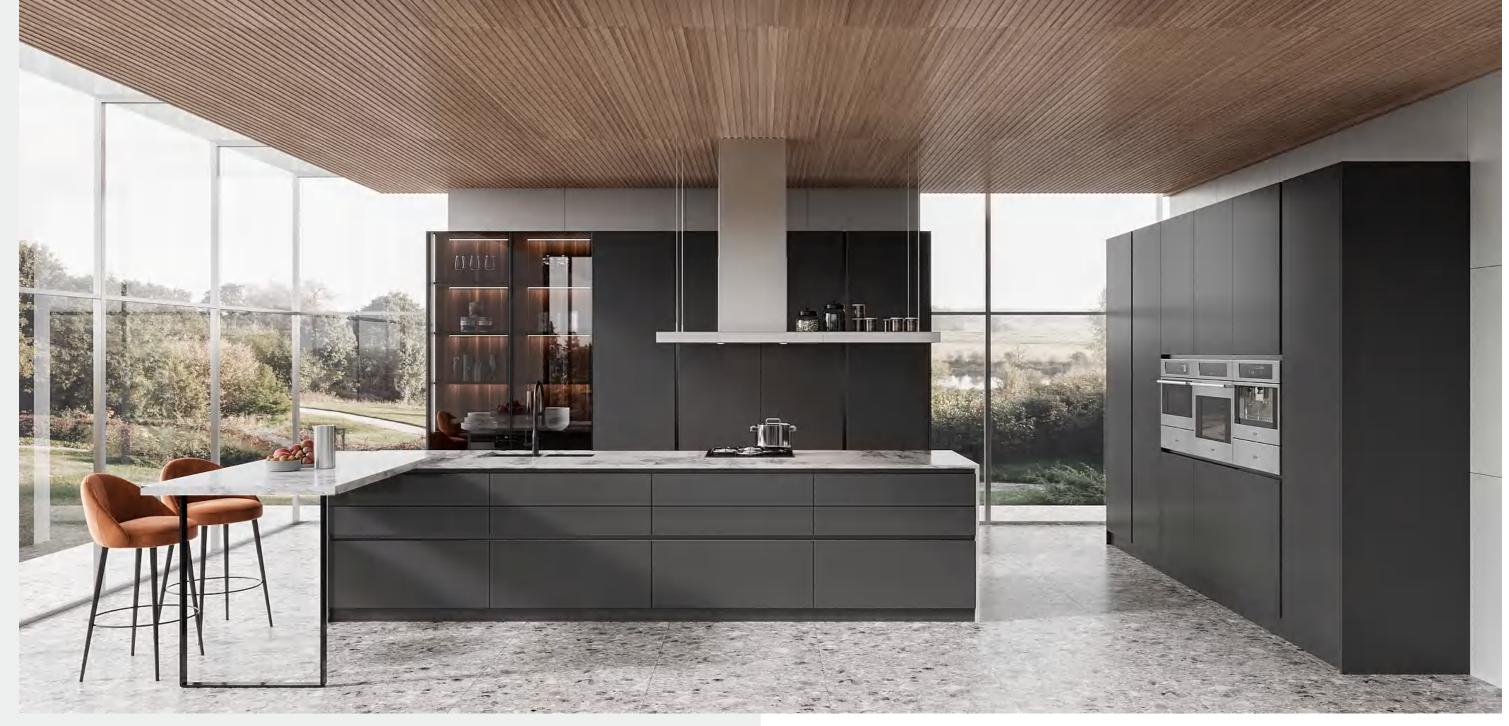

## Kitchen

**Door panel** BWMA0074 / PWMC0116

Profile YMC032P/YMC003

Countertop PWTE0049

Structural layout: The F-shaped kitchen enhances the space utilization rate, makes the vision softer and more beautiful, and adds a decorative board to the countertop as a small bar, which can not only meet the functions of leisure, entertainment and emotional communication of the Z generation. Embedded coffee copper metal handle craftsmanship, stylish, mixed with entry luxury and noble atmosphere.

## Living Room

Carcase

PWMA0156

**Door panel** PWMC0116 / PWMC0117 / BWMG0047

Profile

YMC033 / YMG183 / YMC006

Customize the whole TV storage cabinet, reserve space for TV and equipment, the golden curved handle with light-colored storage drawer, artistic texture backboard, delicate and orderly lines to explain the charm of modern light luxury, create a storage style Art TV Cabinet.tions.

## Dining Room

Carcase

PWMA0156

**Door panel** PWMC0116 / PWMC0117 / BWMG0047

**Profile** 

YMC033 / YMG183 / YMC006

The sideboard is integrated to the wall, which makes full space for storage and looks tidy, and there are also open area for display and storing Commonly Used Items.

## Bedroom

Carcase PWMA0156 / BWMG0047

**Door panel** PWMC0117

Profile YMC033

The door and wall cabinets are perfectly integrated, fully reflecting the advantages of the whole house customization, the bedroom integrates multiple functions such as storage, leisure, work and sleep.