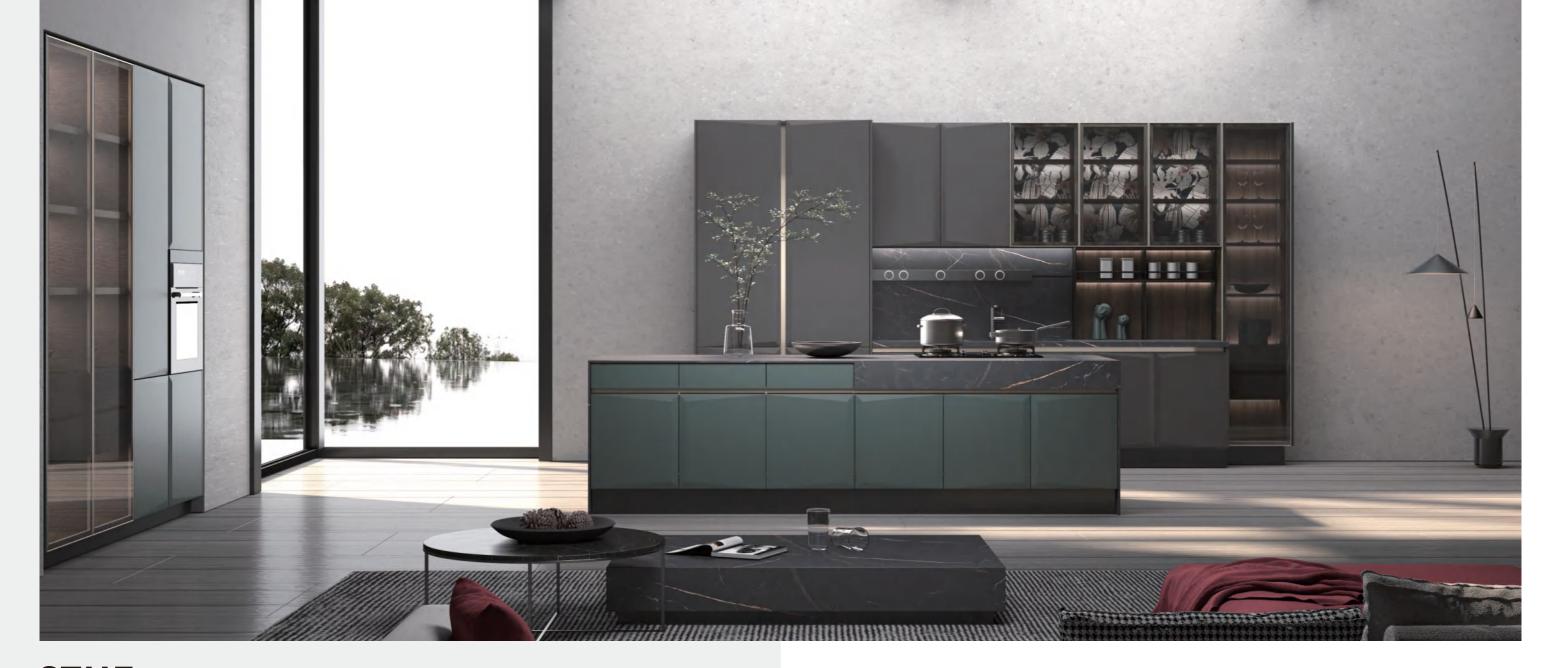

#### Kitchen

The overall dark gray tone is matched with dark green tones, and the Amazon rainforest pattern on the glass back panel is very appealing. with the greenness of the island, it feels like being in the nature. Double one-shaped side cabinet design, reasonable operation line; super large island table can satisfy several people to cook side dishes at the same time, and can also provide a dining and wine tasting leisure office area; built-in functional pull basket realizes neat and tidy storage of tableware sequence.

#### **Door Panel**

BWMA0089 PWMG0287 PWMG0284 PWMA0355 BWTE0006

**Profile** 

YMG182 / YMG002 / YMA001