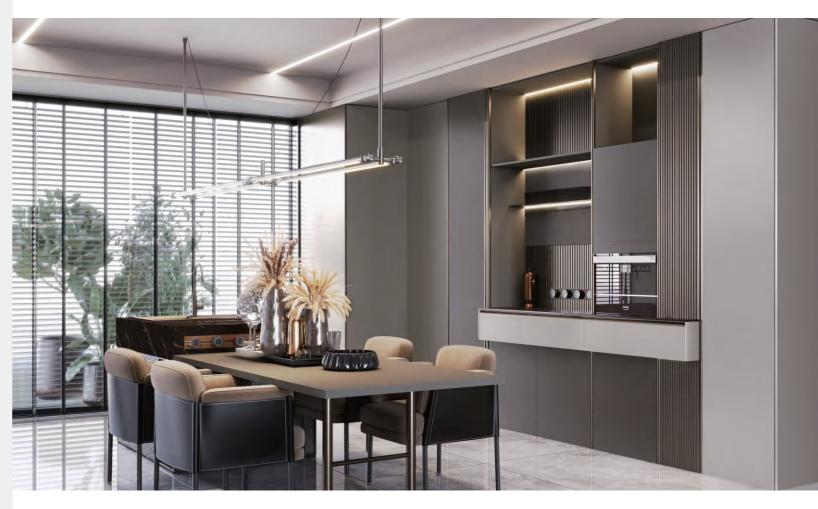

## Kitchen

**Door panel** BWMA0074 / PWMC0116

Profile YMC032P/YMC003

Countertop PWTE0049

Structural layout: The F-shaped kitchen enhances the space utilization rate, makes the vision softer and more beautiful, and adds a decorative board to the countertop as a small bar, which can not only meet the functions of leisure, entertainment and emotional communication of the Z generation. Embedded coffee copper metal handle craftsmanship, stylish, mixed with entry luxury and noble atmosphere.