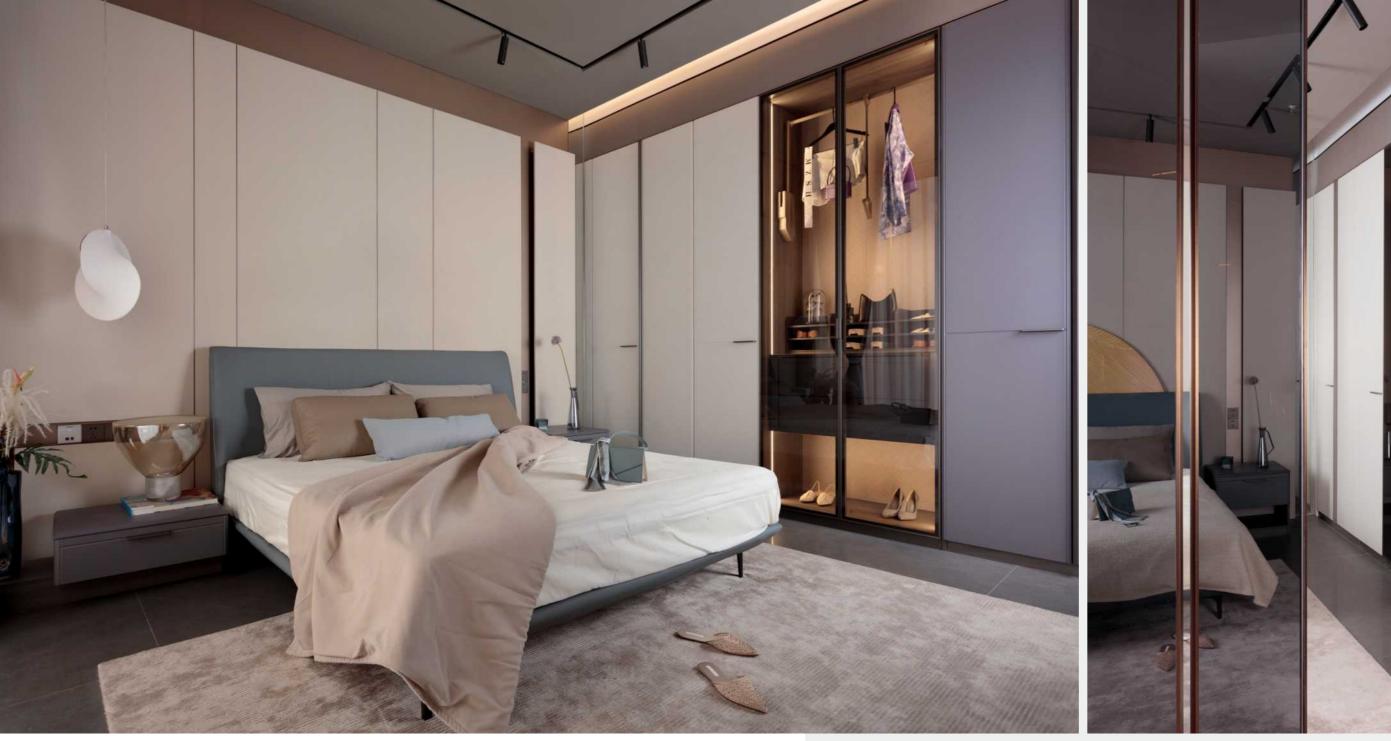

The bedroom and closet are combined into one, creating the most comfortable and pleasant resting space. The collision of simple lines of red and gray color exudes infinitely elegant Italian home style. The integrated design of the wall cabinet, the exquisite metal handle, and the matching of light and luxurious metal home furnishing create a fashionable and unique bedroom space. The glass partitions to make the space feel more spacious and fashionable.

## Walk-in closet

The attractive visually transparent walk in closet is adopted to make the entire space swell,
The glass door are used for folding, changing quilts storage and other items, etc.