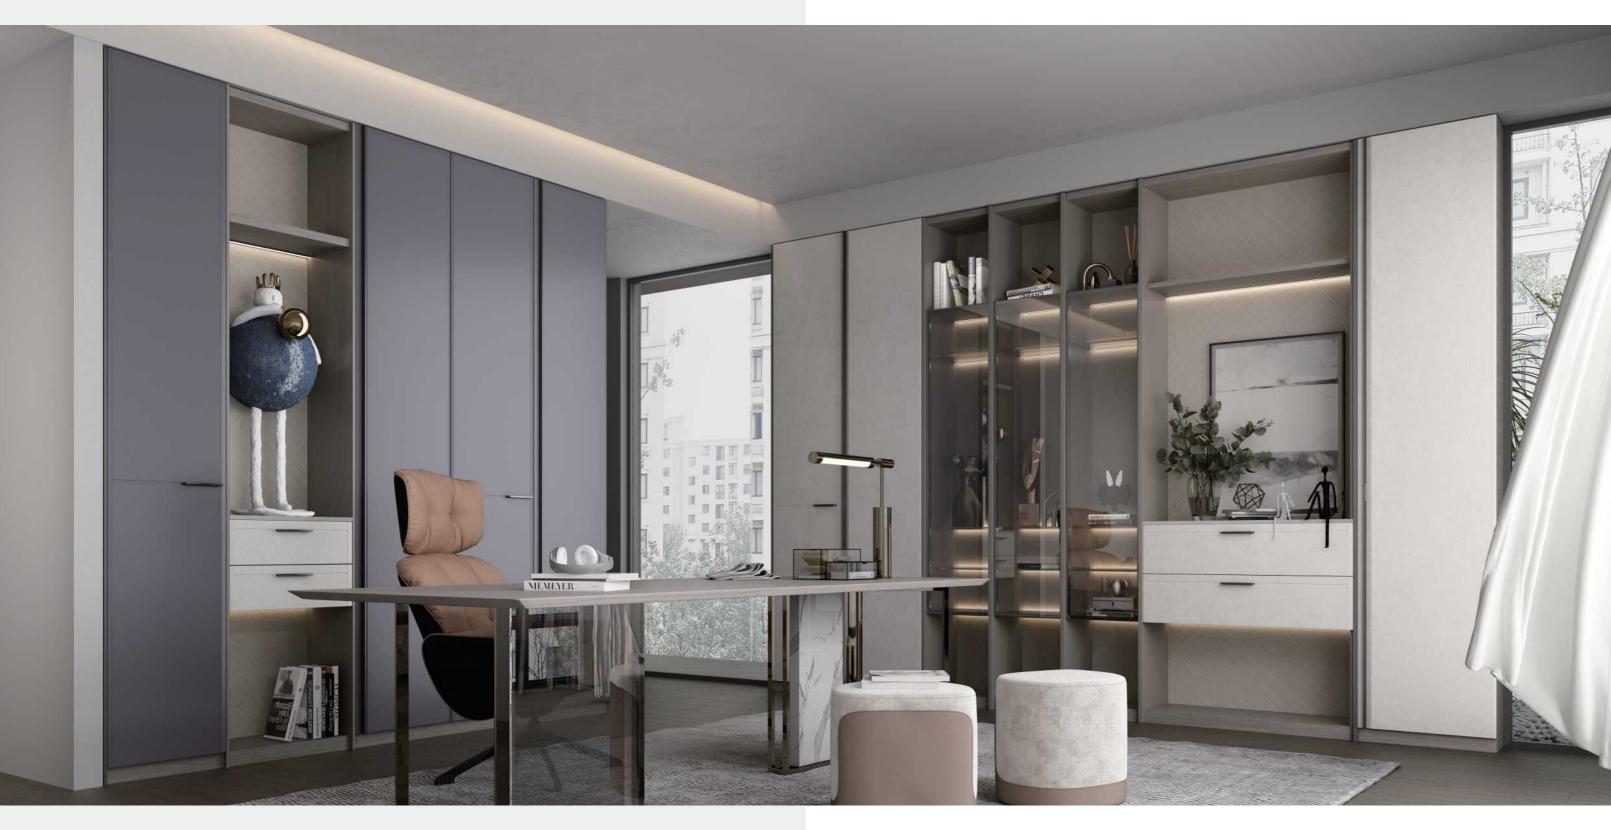

## Study

Open rack offers space for book storage. What's more, there are decorative units for displaying art works, which is committed todeveloping multi-functions for bookcase.