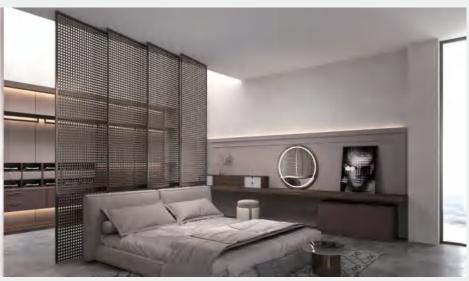

The bedroom and closet are combined into one, creating the most comfortable and pleasant resting space. The collision of simple lines of red and gray color exudes infinitely elegant Italian home style. The integrated design of the wall cabinet, the exquisite metal handle, and the matching of light and luxurious metal home furnishing create a fashionable and unique bedroom space. The glass partitions to make the space feel more spacious and fashionable.