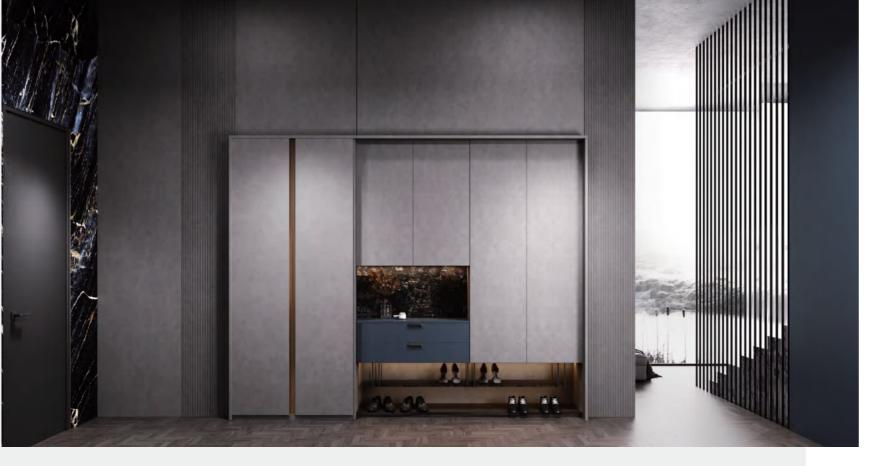

#### **MATERIAL INSPIRATION**

PWMK7026 PWMA0382 PWMK7025 BWMA0074 BWMG0047 BWMG0028

Entrance

Carcase BWMA0074 / PWMK7026

**Door Profile** PWMK7026 / PWMK7025

Profile YMK001G / YMK207

The Built-in entrance cabinet with storage area, shoes changing area, mirror, bags storage and other functional parts creates a perfect welcome-home area.