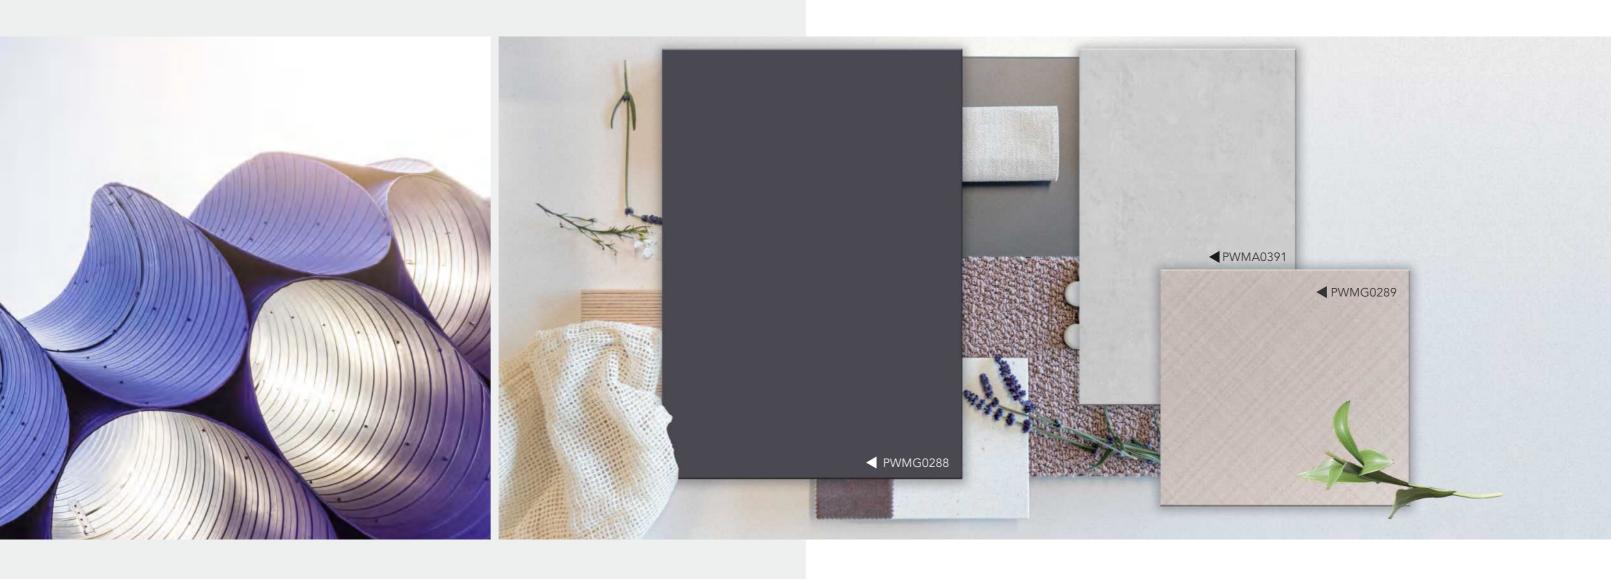

### Wardrobe wall board

This series incorporates the popular asymmetric design concepts in various fields such as clothing and furniture construction. The color is taken from the vast and dreamy rosy cloud. The mysterious purple is boldly selected with soft and limestone color door panels to create a more fashionable and personalized home environment.

**Profile** 

YMG185A / YMG186A / YMG186

#### **MATERIAL INSPIRATION**

PWMG0288 PWMG0289 PWMA0391