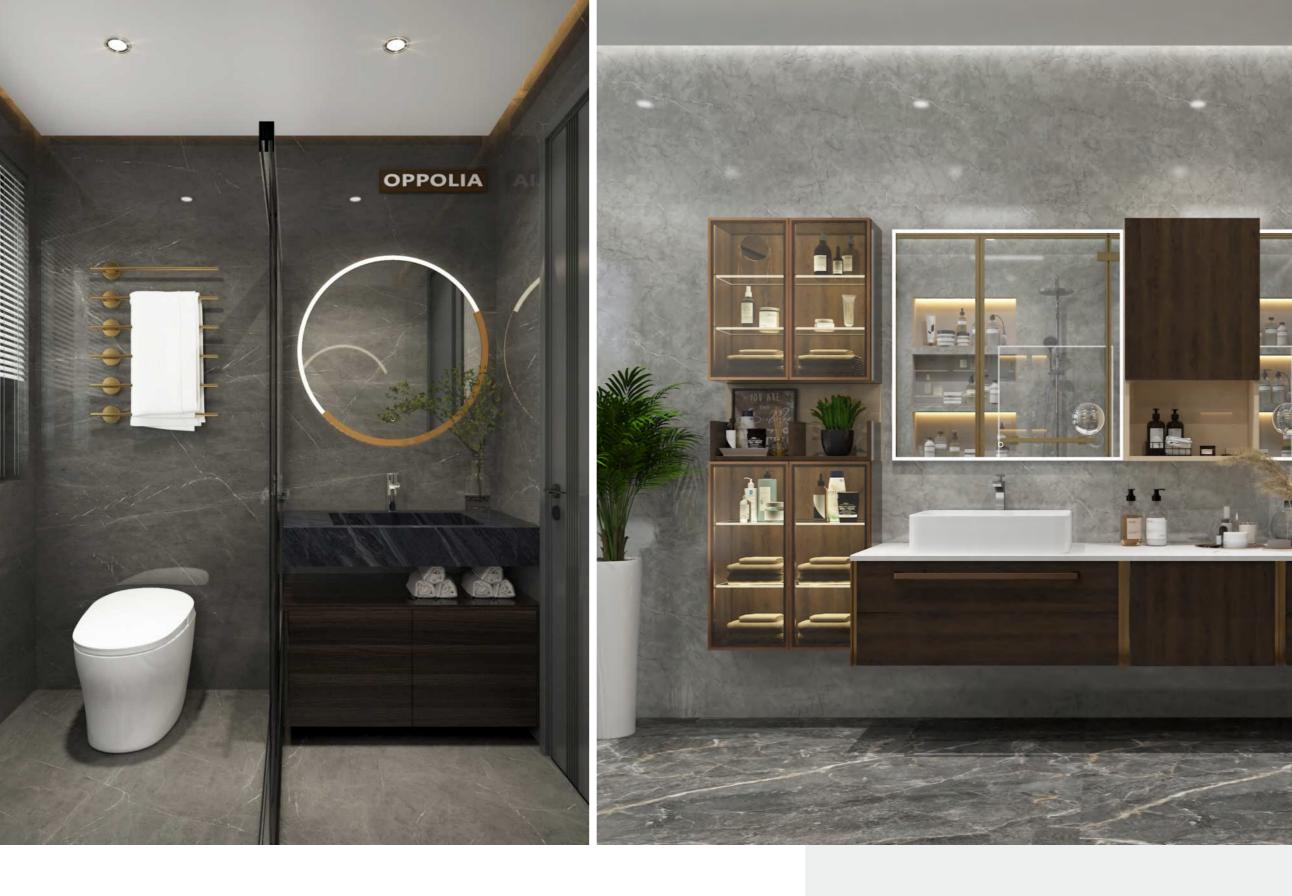

# HAZY CLOUD Classic Elegance

Bathroom

## Bathroom

**Door panel** BWMA0056 / BWMG0051

Profile

YMG124 / YTE002A

The semi-open cabinet and mirror design add a sense of space. The side of the base cabinet hides the open storage cabinet, which is easy to take and more user-friendly.