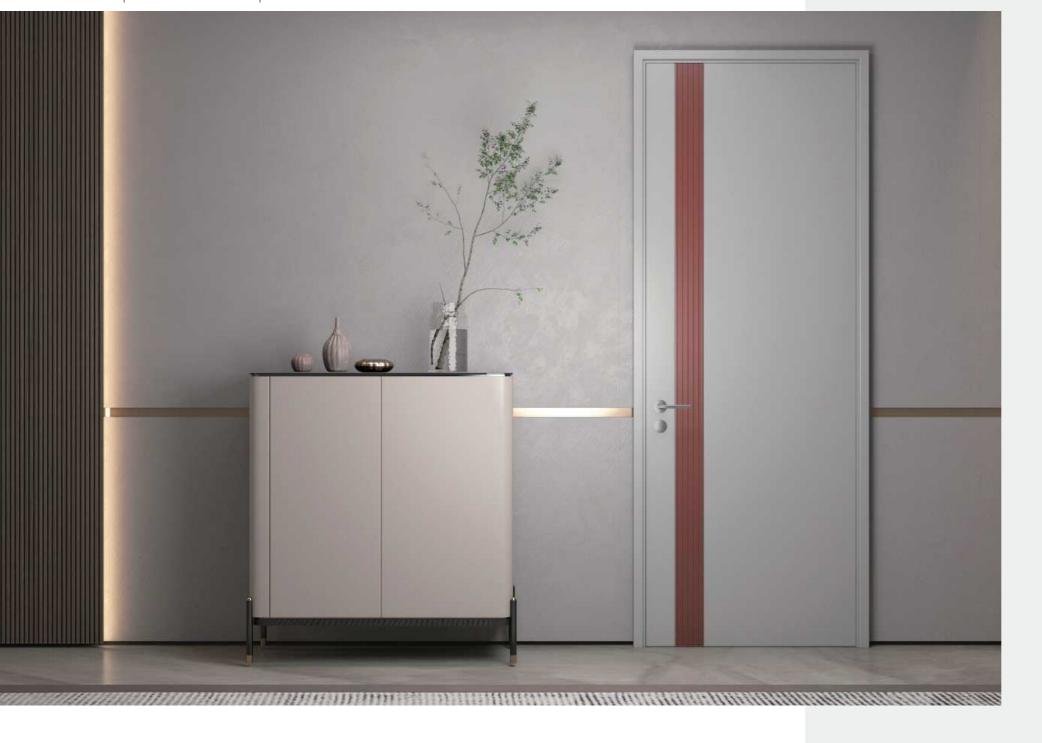

### Interior Door

**Door Frame** YFXM049

Lock

PWWRF046

High-grade French gray and warm orange color matching create a visual impact and a comfortable space.

## Interior Door

Door Frame YFXL055

Lock

PWWRF052

The gray coffee tone and fiber feather wood grain is matched with hidden door frame, and the door and wall is visually integrated as a whole, adding a quiet and elegant atmosphere to the space.

## Interior Door

Door Frame YFXL054

Lock

PWWRF073

Gray in color and fluted in design, the wall board catches the sense of modern simplicity, never too much or too little, just right.