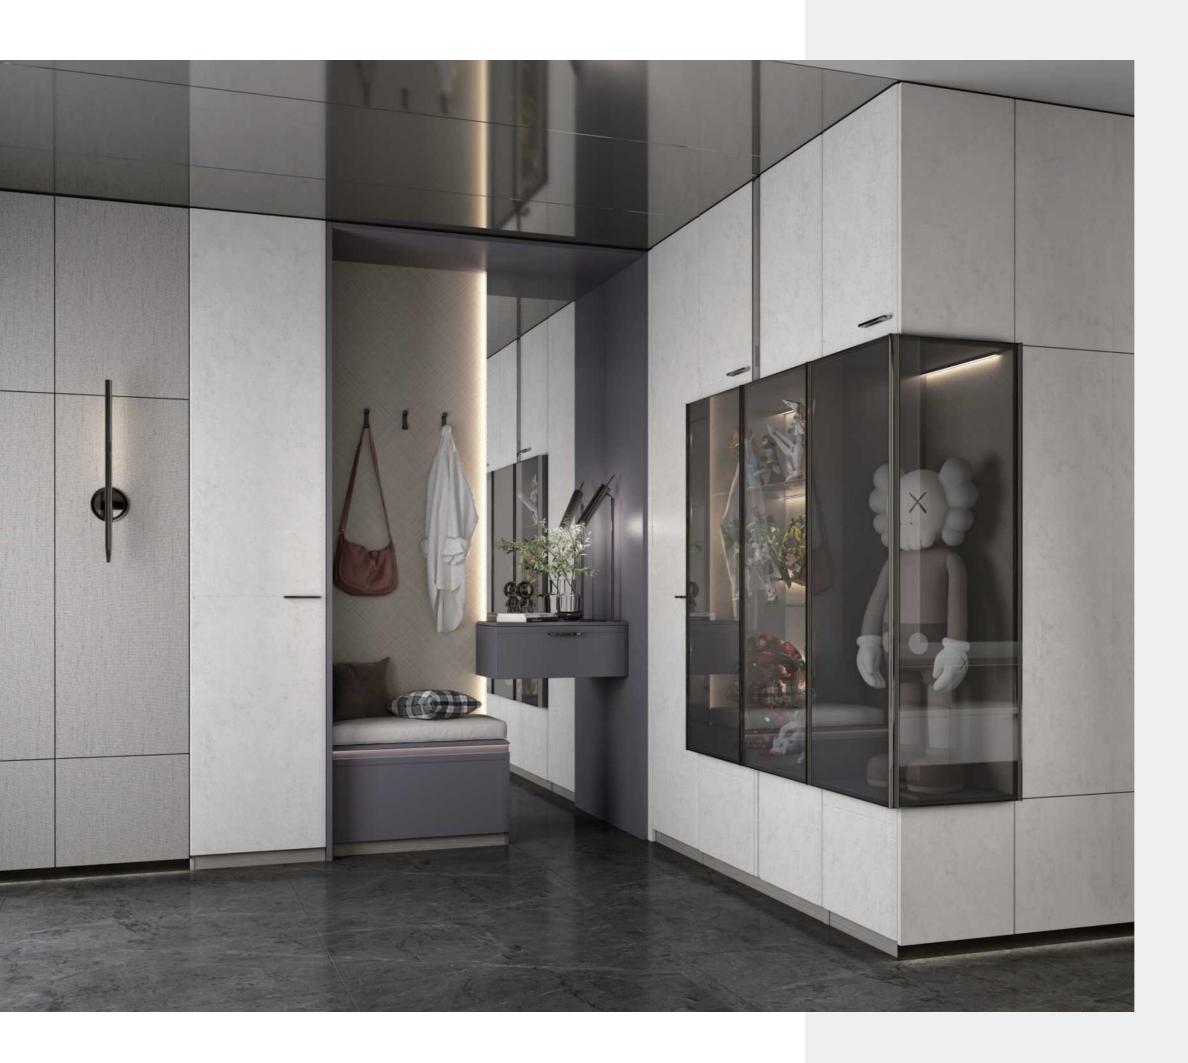

## Entrance

Carcase

BWMA0074

**Door panel** PWMG0288 / PWMG0289

Profile

YMG185A / YMG186A / YMG186

The design of the transparent glass cabinet makes the originally closed storage space distinct and provides a display space for various collections in the home; the mirror design makes the grooming before going out, making life more ritualistic, creating a practical with showroom entry space.