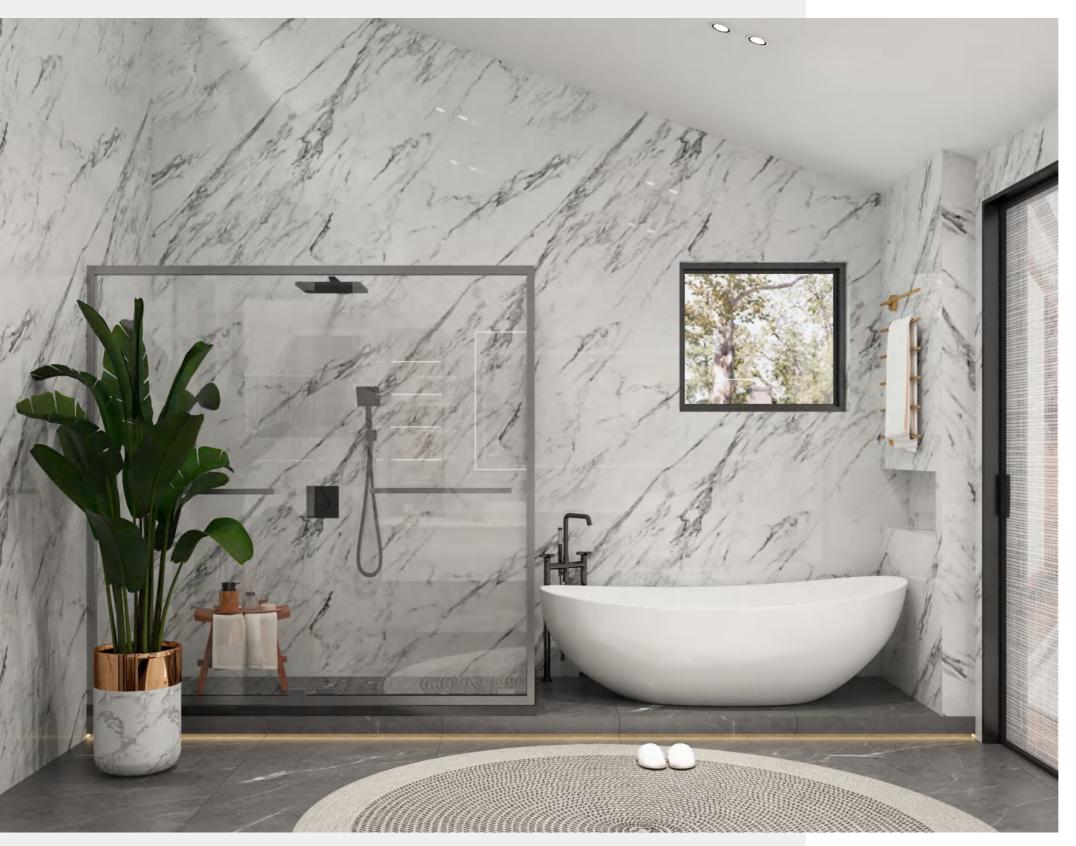

dgrain. It features a modular design that is both functional and aesthetically pleasing. By blending wood grain with a metal frame, it is a perfect match for classic and modern styling.







## CELINE

#### Complete Your Look

You need a vanity space that keeps up with you. A vanity that can organize your disorder. CELINE is as practical as it is beautiful.







# PHOENIX

#### Finish Strong

Tailored vanities are offered in a variety of painted and natural finishes to match your personal style. Our natural finishes, such as PHOENIX's Terry Walnut, and Cherry Tweed.



SWITH

#### **Coordinate Your Tailored Vanity**

Your vanity is only one part of your styling space. To help you create a complete space, we offer a variety of quality Oppolia vanity tops, hardware, mirrors and frames.



## TRAIL

#### Well Organized

To help keep all of your items nearby in an organized placed, TRAIL offers a range of thoughtfully designed vanity storage accessories.







#### Streamline Your Space

Double basin design, in the morning, a couple can can share the bathroom space without interfering with each other.





## DREAM

#### Made-to-order

The finish you choose for your vanity should reflect your style. Perhaps a vibrant white speaks to you or a rich ebony.