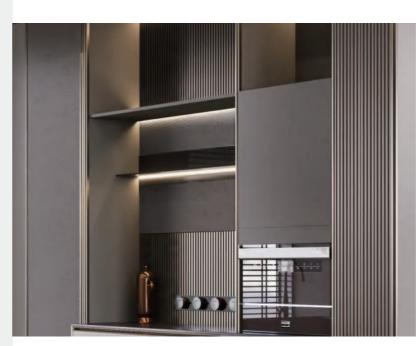

### Kitchen

Countertop PWTE0069

**Door Panel** PWMK2146 / PWMK2014

Profile YMK202 / YMK005A(R300) / YMK001 / YML030+5mm glass

Back Panel PWMA0355 / PWMA0215

PWMK2146 PWMK2014 PWMA0355 PWMA0215

The humanized design of the arc door and the fashionable and popular matching of red and white color are the wow factors of the kitchen. The island design combines the bar counter with the washing and cooking areas. There are built-in refrigerators, steam ovens and other appliances in the high cabinet, which are perfectly integrated with the cabinets. It is both beautiful and functional. It is not only a practical kitchen but also a social kitchen.