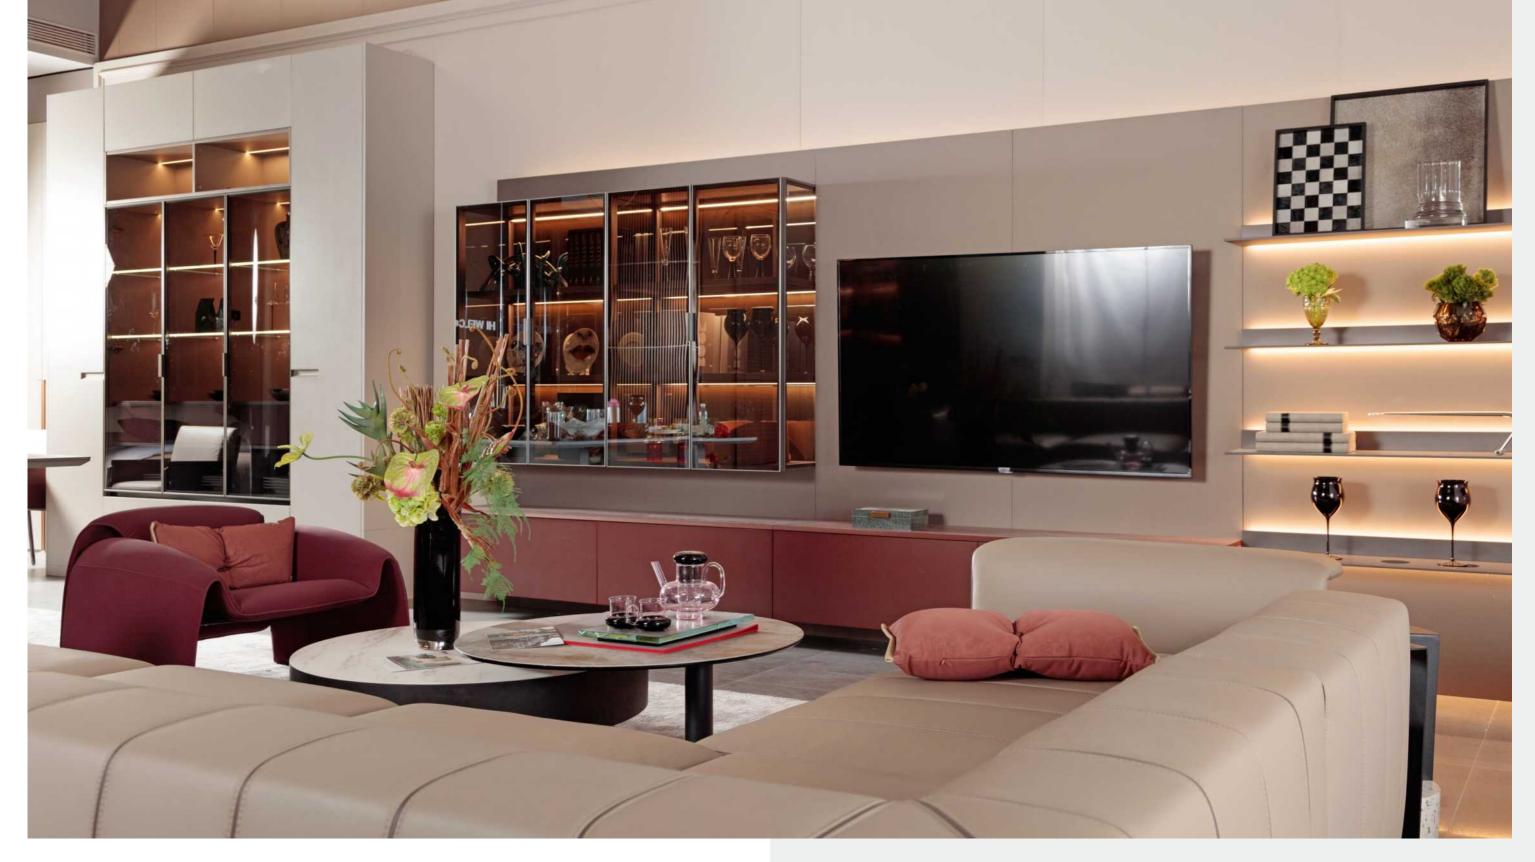

## Living Room

Carcase

PWMA0156

**Door panel** PWMC0116 / PWMC0117 / BWMG0047

Profile

YMC033 / YMG183 / YMC006

Customize the whole TV storage cabinet, reserve space for TV and equipment, the golden curved handle with light-colored storage drawer, artistic texture backboard, delicate and orderly lines to explain the charm of modern light luxury, create a storage style Art TV Cabinet.tions.