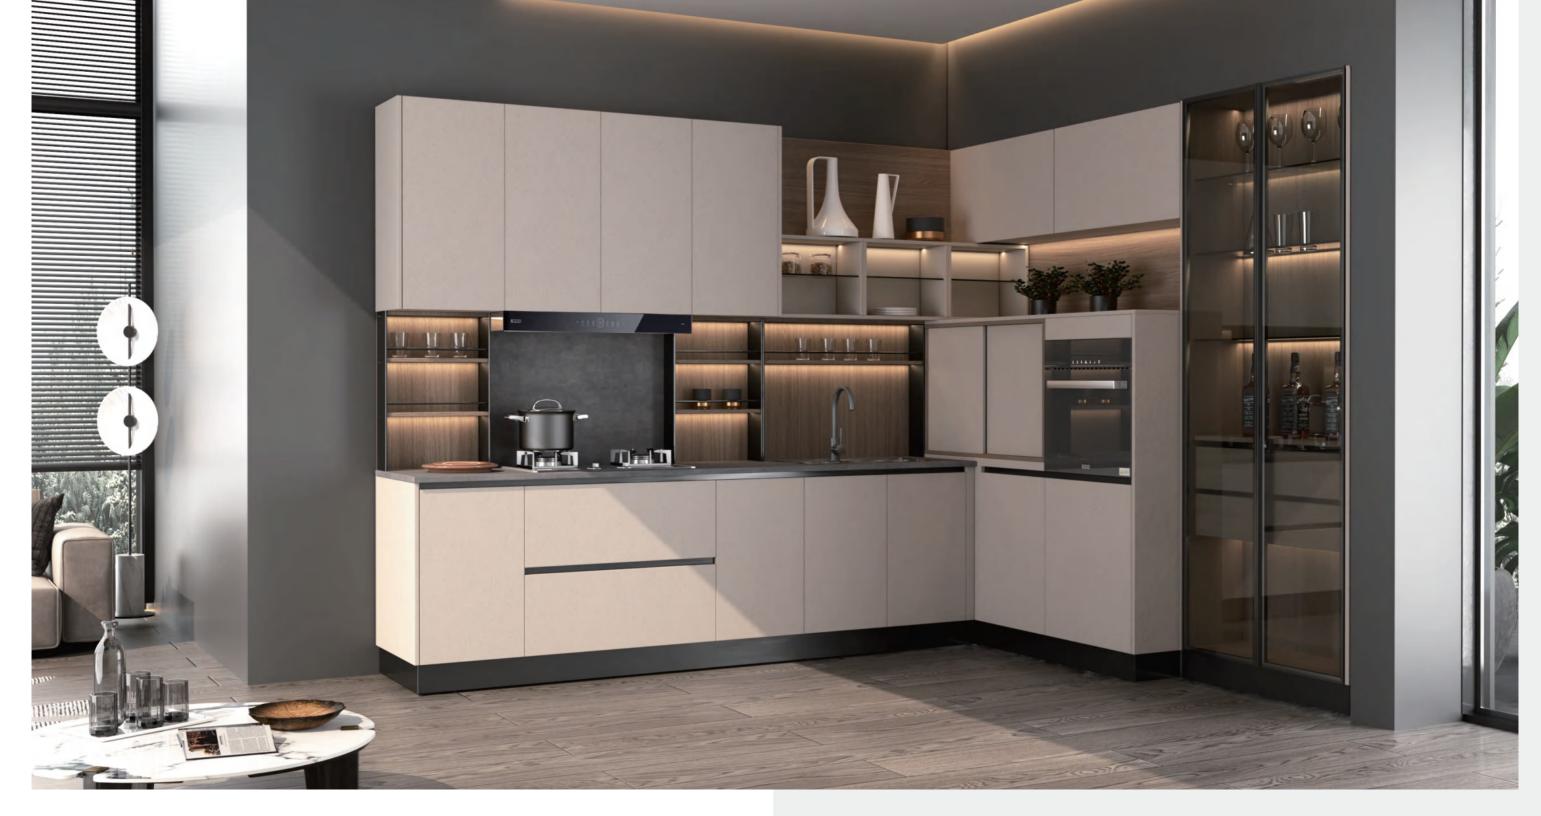

### Kitchen

Countertop PWTE0069

**Door Panel** PWMK2146 / PWMK2014

Profile YMK202 / YMK005A(R300) / YMK001 / YML030+5mm glass

Back Panel PWMA0355 / PWMA0215

PWMK2146 PWMK2014 PWMA0355 PWMA0215

The humanized design of the arc door and the fashionable and popular matching of red and white color are the wow factors of the kitchen. The island design combines the bar counter with the washing and cooking areas. There are built-in refrigerators, steam ovens and other appliances in the high cabinet, which are perfectly integrated with the cabinets. It is both beautiful and functional. It is not only a practical kitchen but also a social kitchen.