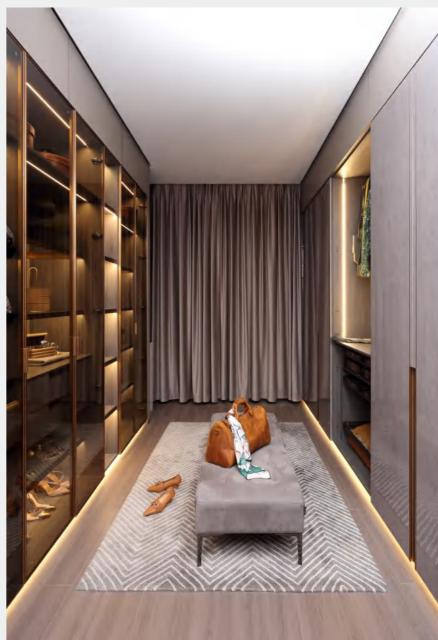

Walk-in Closet

Carcase PWMA0156

**Door panel** PWMA0156 / PWMC0117

Profile YMC033A / YMA001

The closet adopts the combination of wardrobe and wall hanging system, which has a broad field of vision and shows the atmosphere.

The L-shaped opened closet is not only tonal, but also highlights the sense of luxury.