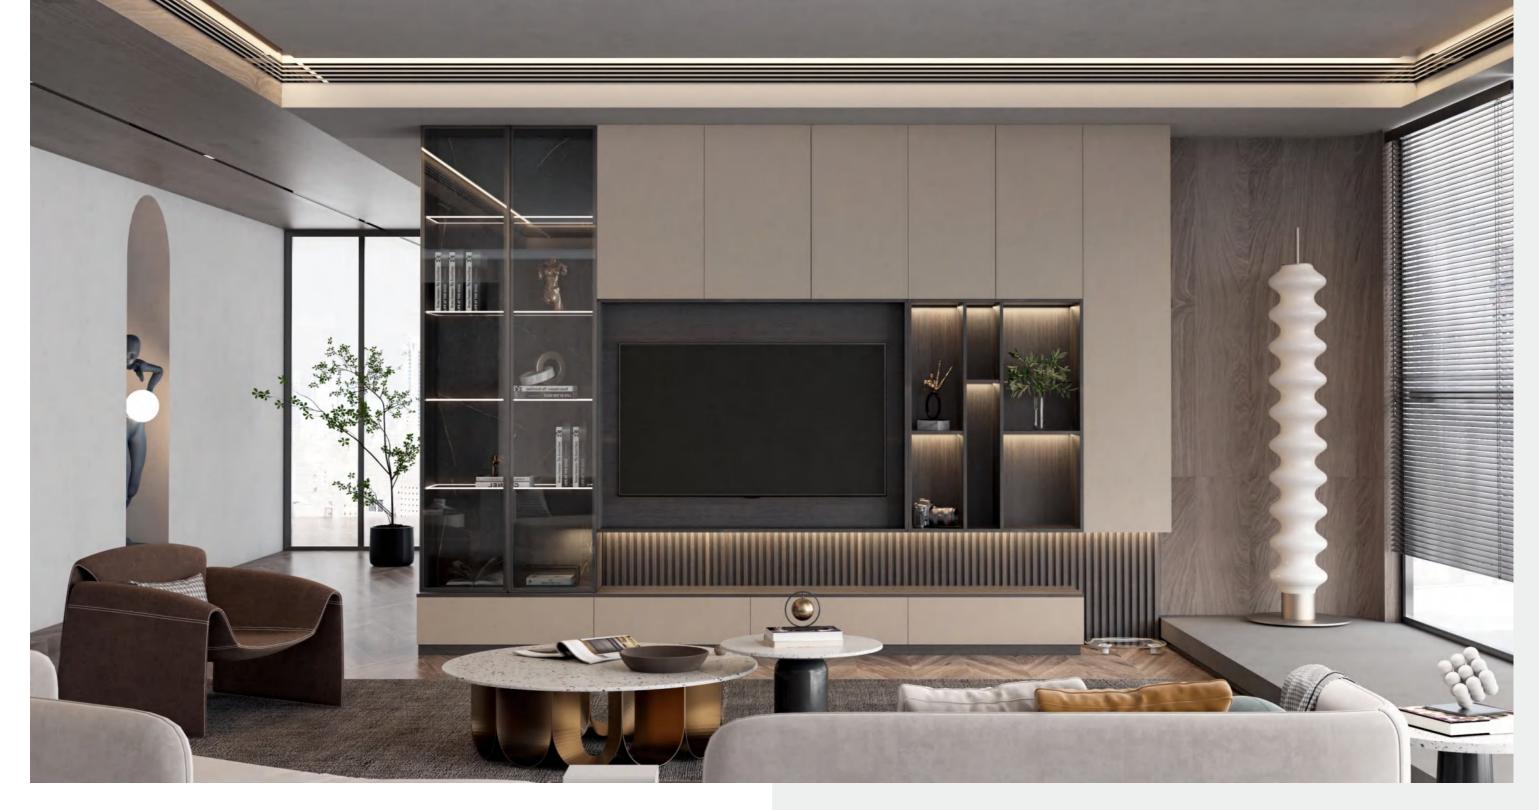

#### Kitchen Fitted Furniture Interior door Wall board Bathroom

Inspired by the beauty of high-end gray coffee, the designer uses classic luxury leather bag elements to match purism. Perfect streamlines, harmonious proportions, a perfect balance between rigorously structured straight lines and arcs, revealing its unique personality. The door panel crocodile leather is added with gold and silver powder, and it is matched with metal handles, which is more stylish, mixed with a light and luxurious atmosphere, with a rational, mature and elegant charm, giving people a feeling of elegance and luxury.

## Kitchen

**Door panel** BWMA0074 / PWMC0116

Profile YMC032P/YMC003

Countertop PWTE0049

Structural layout: The F-shaped kitchen enhances the space utilization rate, makes the vision softer and more beautiful, and adds a decorative board to the countertop as a small bar, which can not only meet the functions of leisure, entertainment and emotional communication of the Z generation. Embedded coffee copper metal handle craftsmanship, stylish, mixed with entry luxury and noble atmosphere.

## Living Room

Carcase

PWMA0156

**Door panel** PWMC0116 / PWMC0117 / BWMG0047

Profile

YMC033 / YMG183 / YMC006

Customize the whole TV storage cabinet, reserve space for TV and equipment, the golden curved handle with light-colored storage drawer, artistic texture backboard, delicate and orderly lines to explain the charm of modern light luxury, create a storage style Art TV Cabinet.tions.