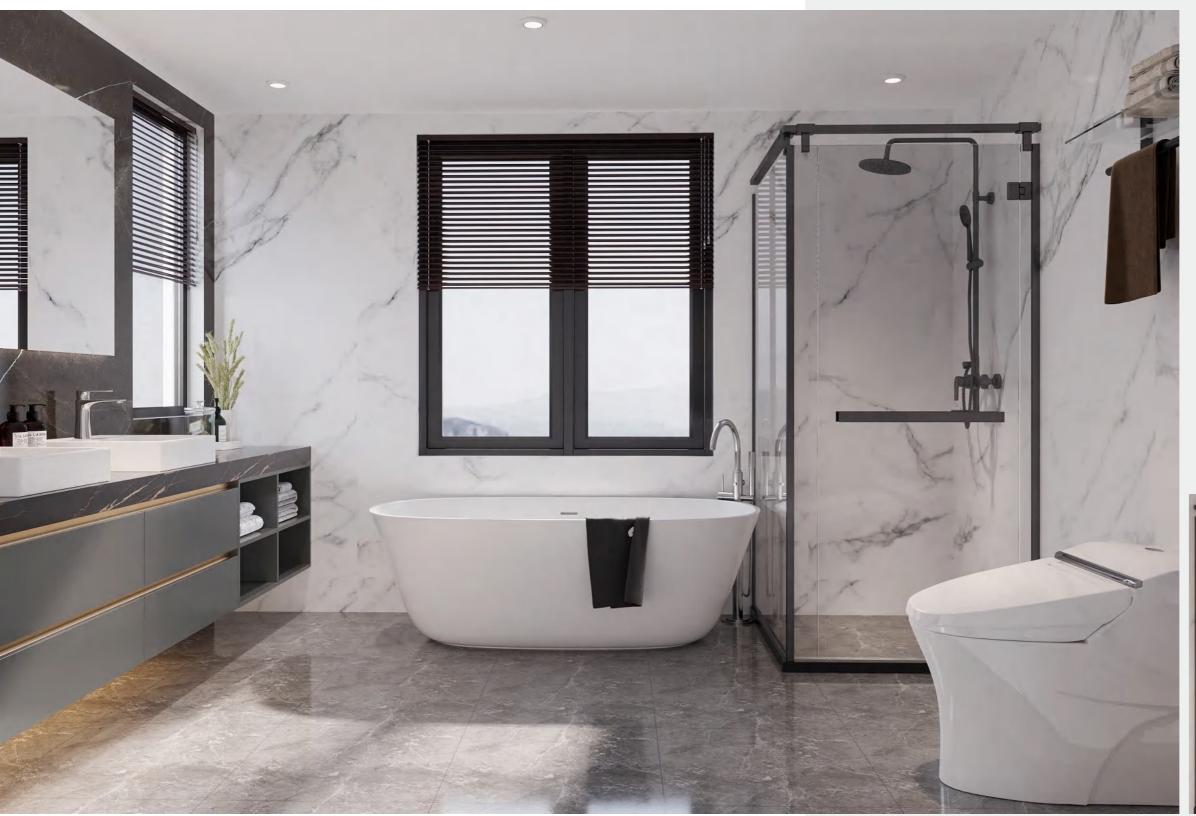

### Bathroom

**Door Profile** 

YMC033

Countertop Profile YTE002A

This is how beautiful storage space solutions in the bathroom can be. The simple look and also the cabinet appearance in various shades of red panel with golden integrated handle units cultivate a clean, urban style in the bathroom.