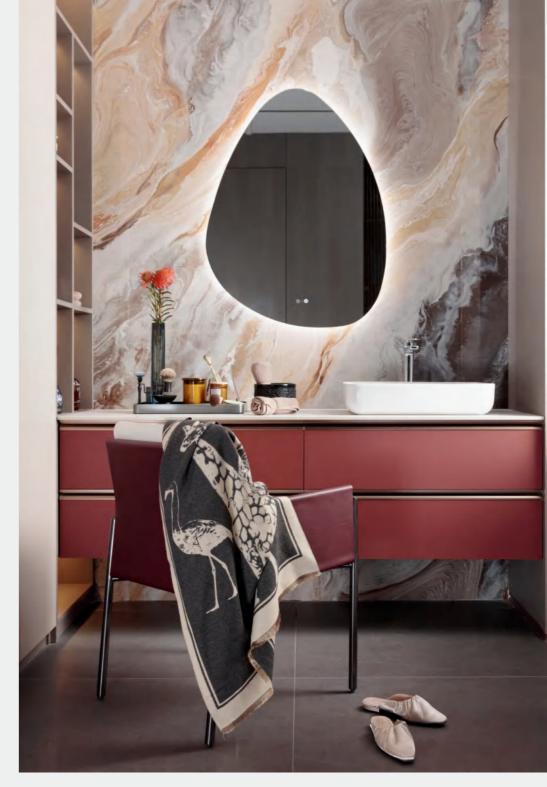

### Bathroom

**Door Profile** 

YMC033

Countertop Profile YTE002A

This is how beautiful storage space solutions in the bathroom can be. The simple look and also the cabinet appearance in various shades of red panel with golden integrated handle units cultivate a clean, urban style in the bathroom.

## Bathroom

**Door panel** BWMA0056 / BWMG0051

Profile

YMG124 / YTE002A

The semi-open cabinet and mirror design add a sense of space. The side of the base cabinet hides the open storage cabinet, which is easy to take and more user-friendly.

#### Enriching lives with innovative?

An efficient vanity space to speed up your morning routine and make it easier to wind down in the evening.

#### Complete Your Look

You need a vanity space that keeps up with you. A vanity that can organize your disorder. CELINE is as practical as it is beautiful.

#### Finish Strong

Tailored vanities are offered in a variety of painted and natural finishes to match your personal style. Our natural finishes, such as PHOENIX's Terry Walnut, and Cherry Tweed.

SWITH

#### Well Organized

To help keep all of your items nearby in an organized placed, TRAIL offers a range of thoughtfully designed vanity storage accessories.

#### Streamline Your Space

Double basin design, in the morning, a couple can can share the bathroom space without interfering with each other.

#### Made-to-order

The finish you choose for your vanity should reflect your style. Perhaps a vibrant white speaks to you or a rich ebony.