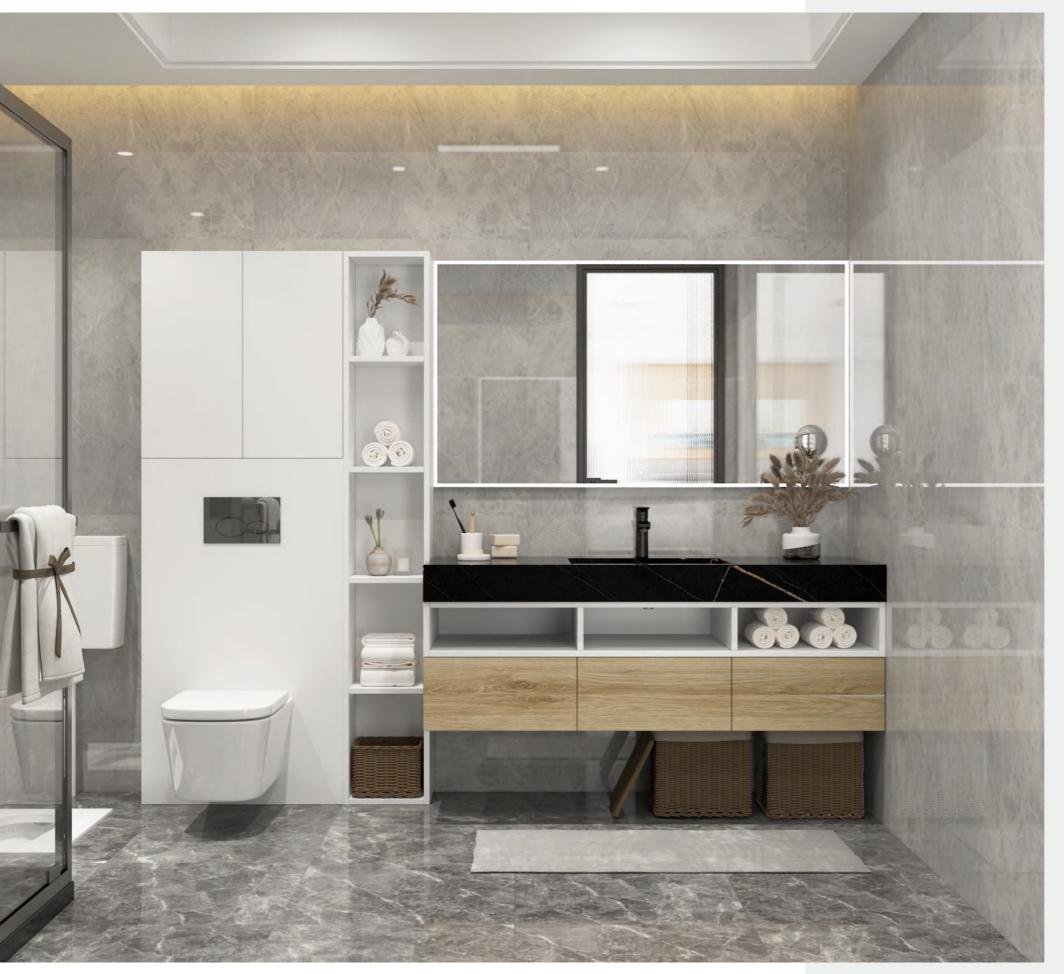

## Bathroom

**Door panel** BWMA0056 / BWMG0051

Profile

YMG124 / YTE002A

The semi-open cabinet and mirror design add a sense of space. The side of the base cabinet hides the open storage cabinet, which is easy to take and more user-friendly.