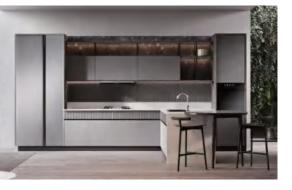

### Kitchen

The kitchen with island design and pure gray color is the choice of many people,

because it looks simple and elegant.

Rational layout and divisions together carry out a clean look.

It is a blend of modernism and extreme simplicity.

Door Panel PWMA0196

Countertop PWTE0069