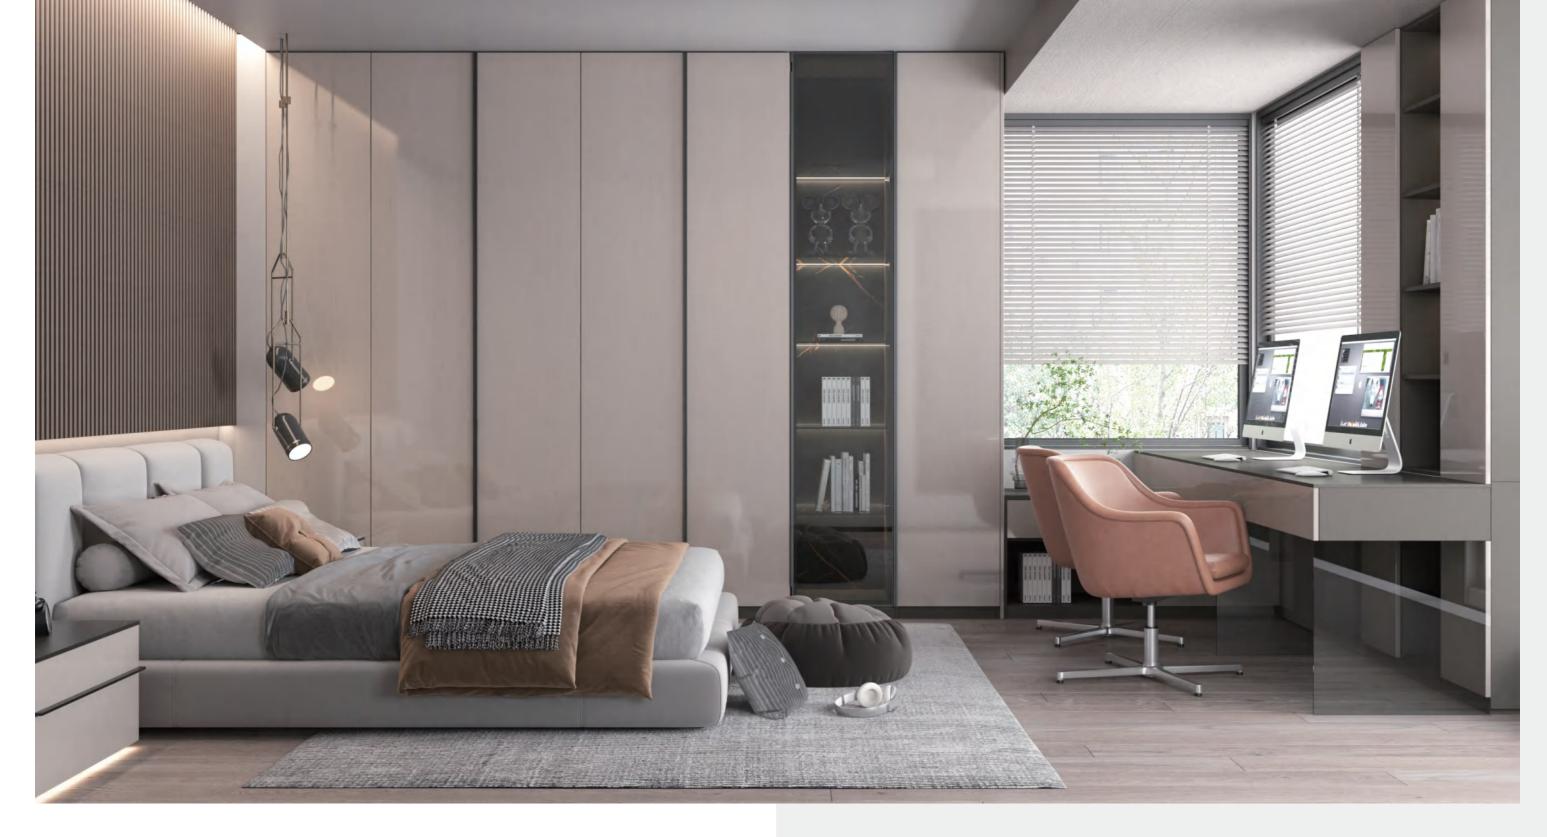

The bedroom and closet are combined into one, creating the most comfortable and pleasant resting space. The collision of simple lines of red and gray color exudes infinitely elegant Italian home style. The integrated design of the wall cabinet, the exquisite metal handle, and the matching of light and luxurious metal home furnishing create a fashionable and unique bedroom space. The glass partitions to make the space feel more spacious and fashionable.

#### Study Room

A light color of the study room creates a quite space for study and the design of the cabinet, glass door and open area offer a full space for storage and display.