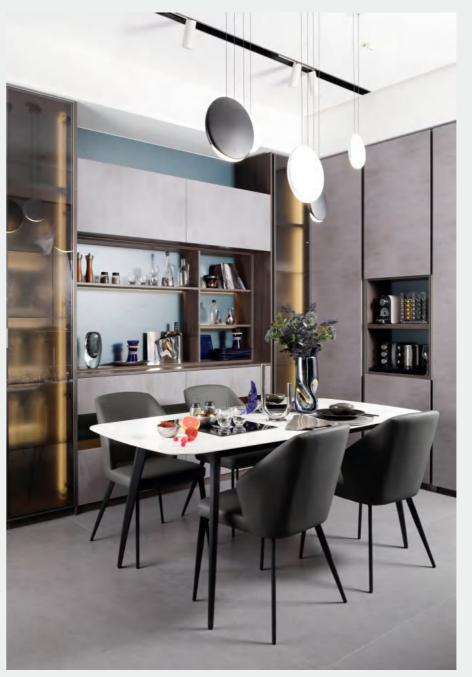

### Kitchen

Countertop PWTE0069

**Door Panel** PWMK2146 / PWMK2014

Profile YMK202 / YMK005A(R300) / YMK001 / YML030+5mm glass

Back Panel PWMA0355 / PWMA0215

PWMK2146 PWMK2014 PWMA0355 PWMA0215

The humanized design of the arc door and the fashionable and popular matching of red and white color are the wow factors of the kitchen. The island design combines the bar counter with the washing and cooking areas. There are built-in refrigerators, steam ovens and other appliances in the high cabinet, which are perfectly integrated with the cabinets. It is both beautiful and functional. It is not only a practical kitchen but also a social kitchen.

Living Room

### **TV CABINET**

Carcase BWMA0074 Wall Board BWMG0050

Door panel PWMK7026

Profile YMK001G

The living room and dining room are integrated with the retaining wall, which has a wider field of vision, creates a popular entry luxury style.

With the contrasting color matching of high-grade red, the whole space is cool and cozy.