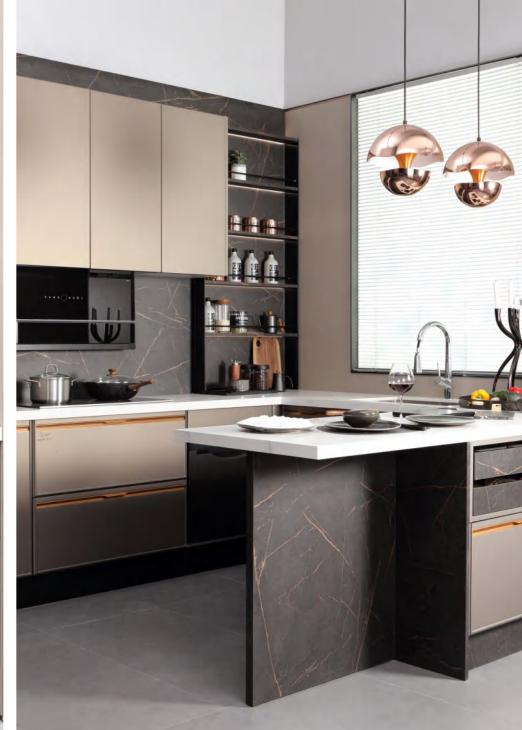

## GALAXY BREEZE Classic Elegance

#### Kitchen Fitted Furniture Interior door Wall board Bathroom

Inspired by the beauty of high-end gray coffee, the designer uses classic luxury leather bag elements to match purism. Perfect streamlines, harmonious proportions, a perfect balance between rigorously structured straight lines and arcs, revealing its unique personality. The door panel crocodile leather is added with gold and silver powder, and it is matched with metal handles, which is more stylish, mixed with a light and luxurious atmosphere, with a rational, mature and elegant charm, giving people a feeling of elegance and luxury.

## Kitchen

**Door panel** BWMA0074 / PWMC0116

Profile YMC032P/YMC003

Countertop PWTE0049

Structural layout: The F-shaped kitchen enhances the space utilization rate, makes the vision softer and more beautiful, and adds a decorative board to the countertop as a small bar, which can not only meet the functions of leisure, entertainment and emotional communication of the Z generation. Embedded coffee copper metal handle craftsmanship, stylish, mixed with entry luxury and noble atmosphere.