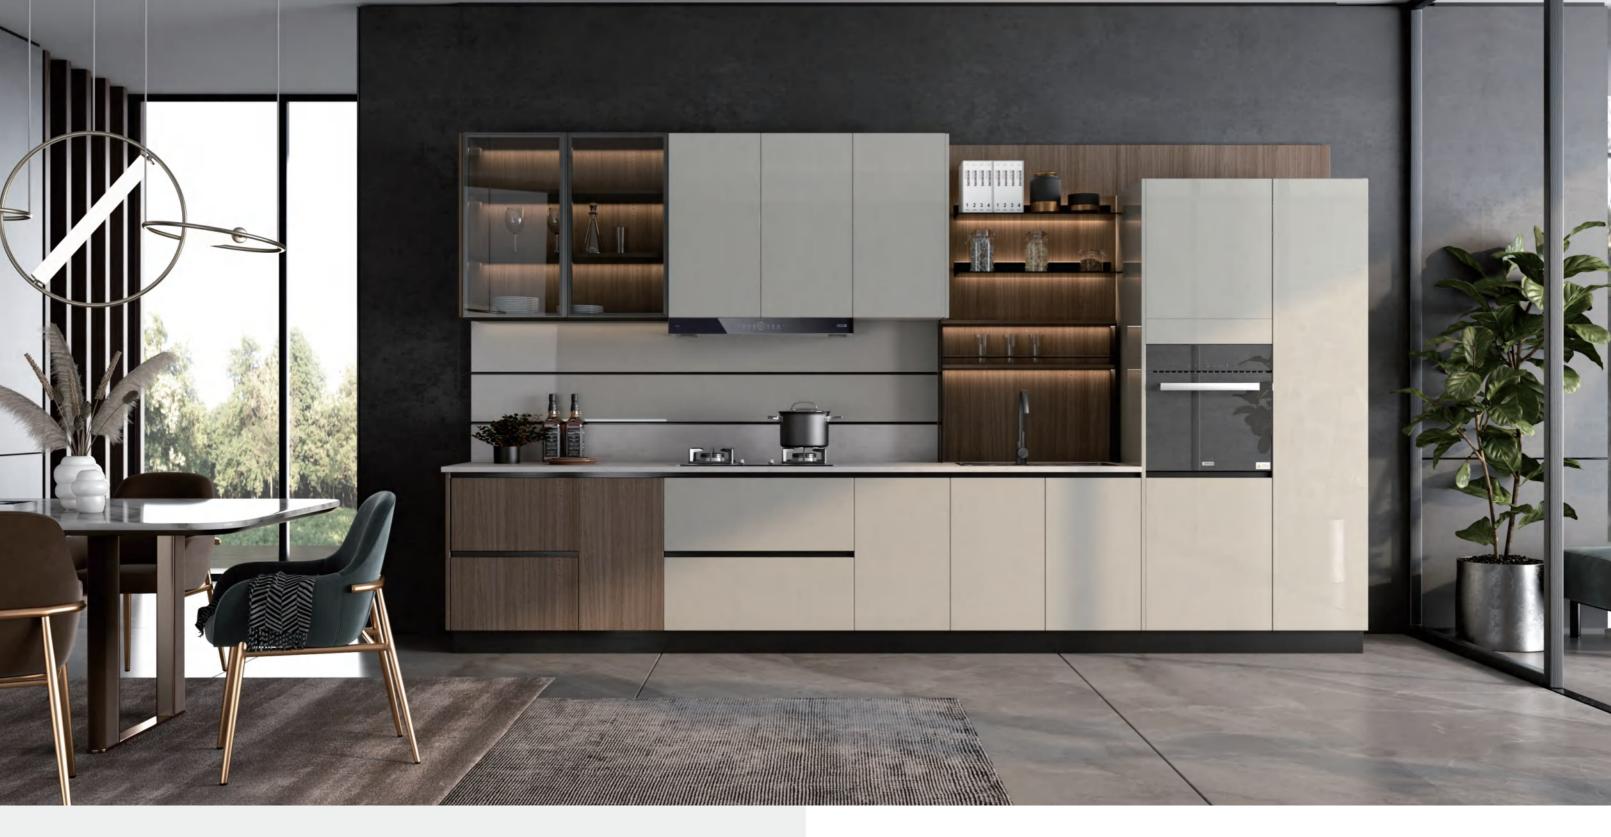

### Kitchen

Countertop PWTE0069

**Door Panel** PWMK2146 / PWMK2014

Profile YMK202 / YMK005A(R300) / YMK001 / YML030+5mm glass

Back Panel PWMA0355 / PWMA0215

PWMK2146 PWMK2014 PWMA0355 PWMA0215

The humanized design of the arc door and the fashionable and popular matching of red and white color are the wow factors of the kitchen. The island design combines the bar counter with the washing and cooking areas. There are built-in refrigerators, steam ovens and other appliances in the high cabinet, which are perfectly integrated with the cabinets. It is both beautiful and functional. It is not only a practical kitchen but also a social kitchen.