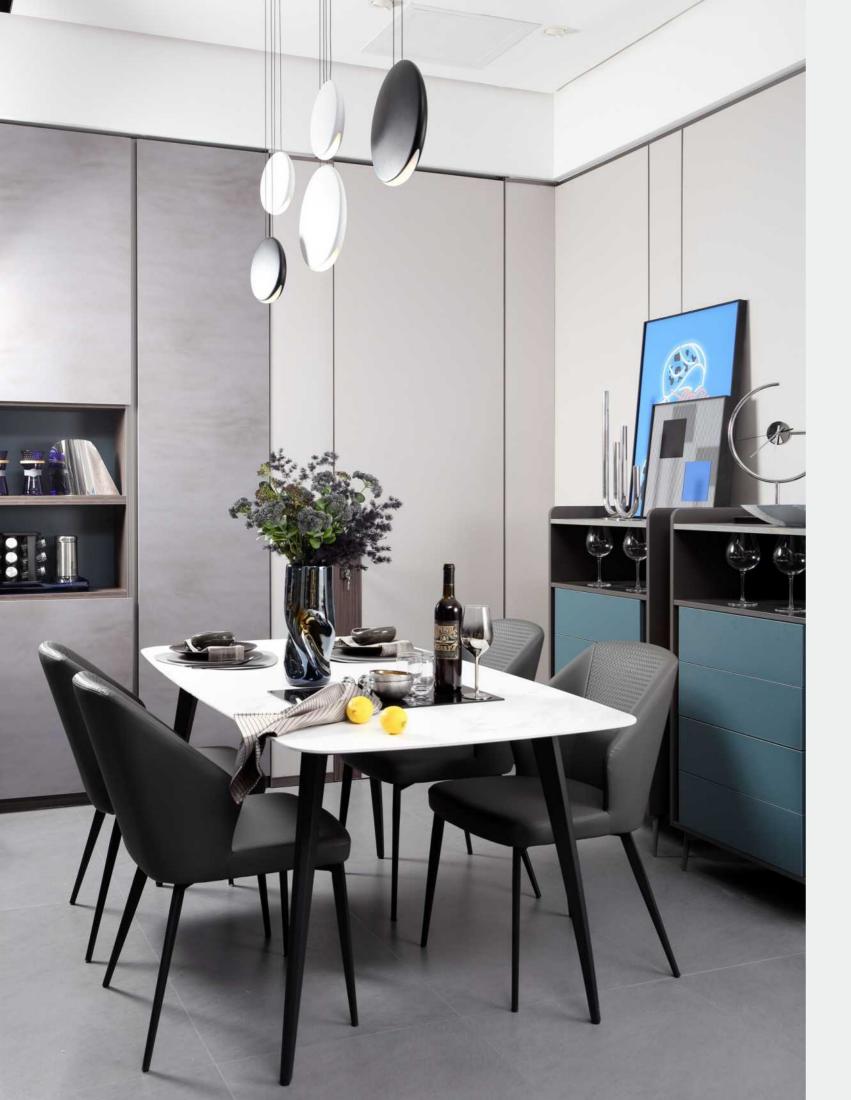

## Dining Room

Carcase BWMA0074 / PWMK7026

Door panel PWMK7026 / PWMK7025

Profile YMK001G / YMK001H / YMK207 / YML043

Plain fronts present a clean and nice look. Behind the symmetrical contour is much larger storage space. Cabinets in the shape of twinkling stars show its unique visual appeals.