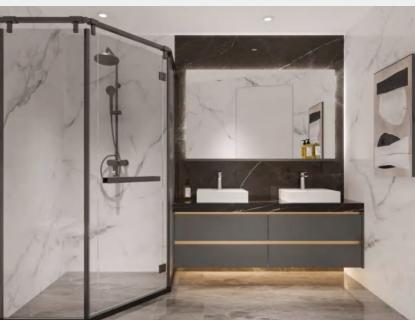

### Bathroom

**Door Profile** 

YMC033

Countertop Profile YTE002A

This is how beautiful storage space solutions in the bathroom can be. The simple look and also the cabinet appearance in various shades of red panel with golden integrated handle units cultivate a clean, urban style in the bathroom.