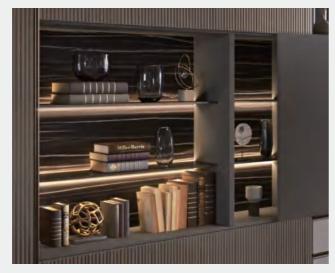

## Study

Open rack offers space for book storage. What's more, there are decorative units for displaying art works, which is committed todeveloping multi-functions for bookcase.