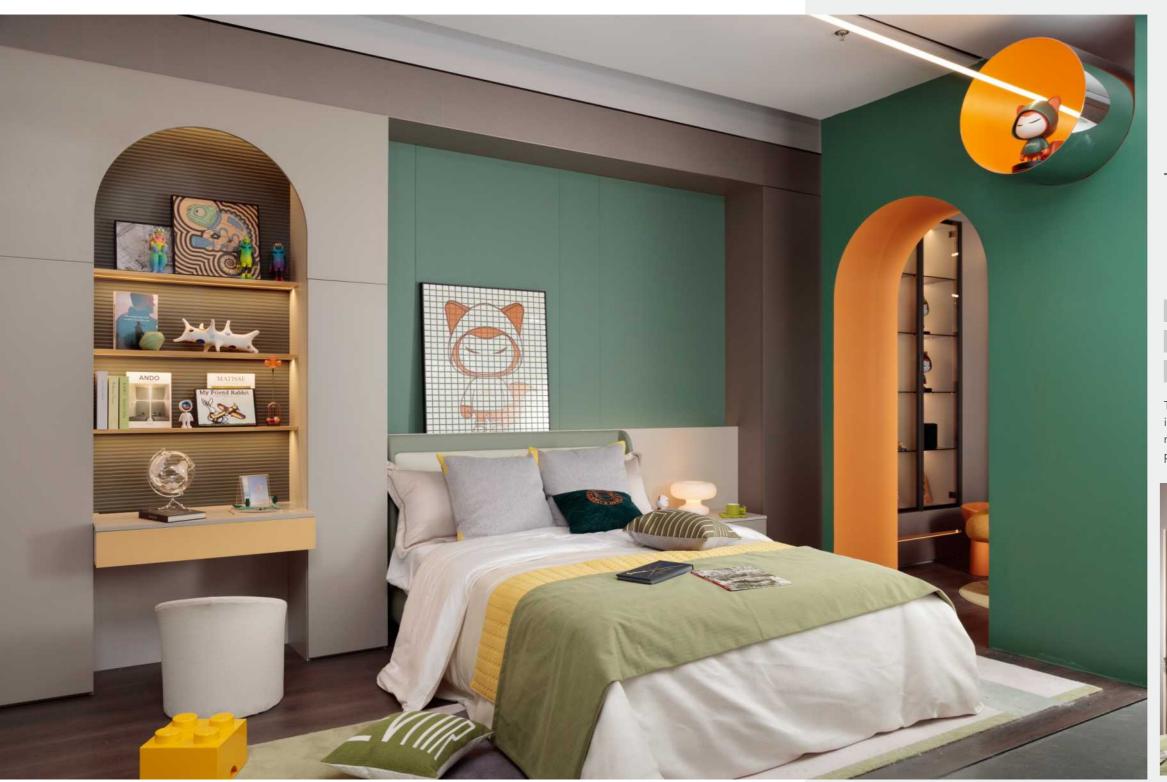

## Teenager Bedroom 1

Carcase

BWMG0028 / PWMK7026

**Door panel** PWMK7026 / PWMK7025

Profile

YMK001G / YMK206 / YMK206A

The integrated design of the desk and wardrobe is visually coordinated, integrated, and very practical. It is very convenient to take books and materials when studying. The material of powder spray lacquer makes people feel very comfortable to live in.

Teenager Bedroom 2

Carcase

BWMG0028 / PWMA0388 / PWMK7005

**Door panel** PWMK7005 / PWMA0388

Profile

YMK203 / YMK203A / YMK001G / YMA001

The popular arc shape is used for decoration above the desk. The whole space is designed to be warm and comfortable, and has strong flexibility. The space layout is roughly divided into four parts: sleeping area, activity area, study area and storage area, which can provide a happy and lively living and learning space.