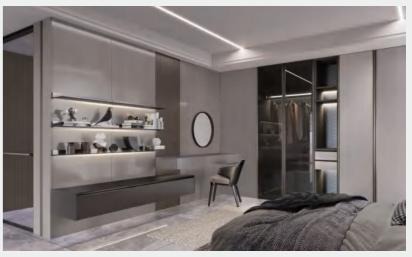

## Walk-in closet

The attractive visually transparent walk in closet is adopted to make the entire space swell,
The glass door are used for folding, changing quilts storage and other items, etc.

## Walk-in Closet

The cozy dressing area with lots of space for clothing and other favorite pieces offers the ideal storage solutions for individual plans.