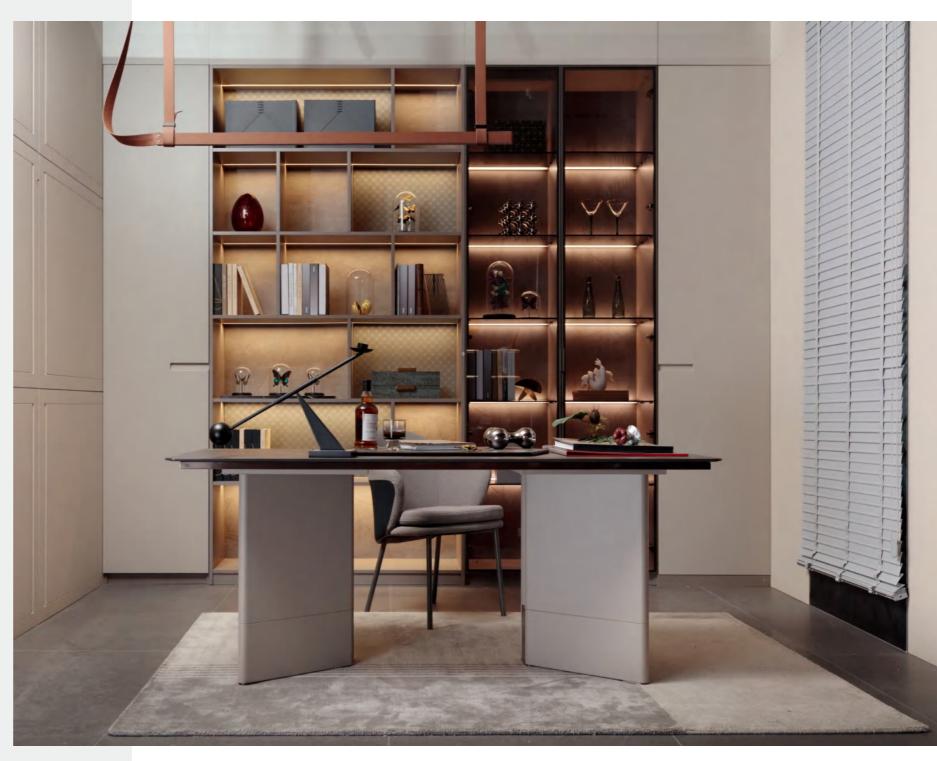

## Study

Open rack offers space for book storage. What's more, there are decorative units for displaying art works, which is committed todeveloping multi-functions for bookcase.