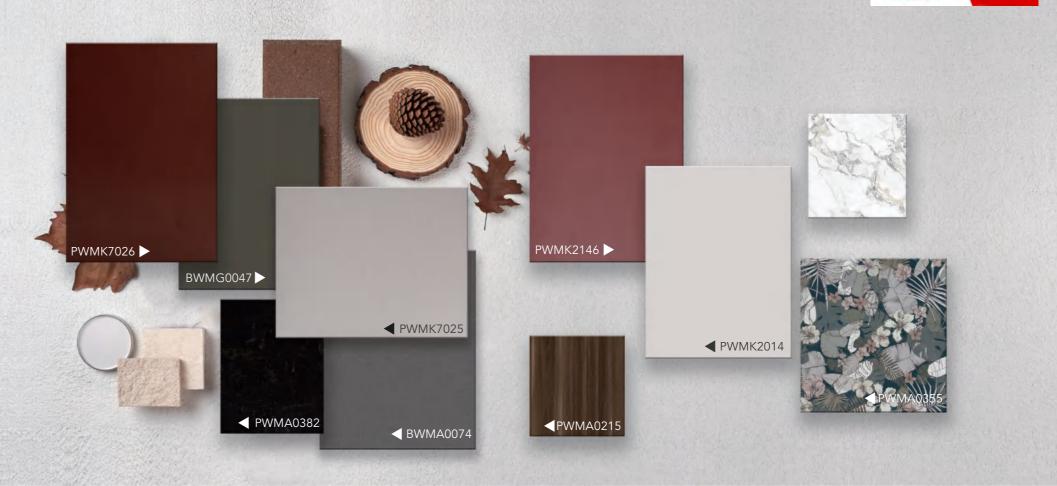

#### **MATERIAL INSPIRATION**

PWMK7026 PWMA0382 PWMK7025 BWMA0074 BWMG0047 BWMG0028

Entrance

Carcase BWMA0074 / PWMK7026

**Door Profile** PWMK7026 / PWMK7025

Profile YMK001G / YMK207

The Built-in entrance cabinet with storage area, shoes changing area, mirror, bags storage and other functional parts creates a perfect welcome-home area.

#### **MATERIAL INSPIRATION**

PWMG0288 PWMG0289 PWMA0391

#### **MATERIAL INSPIRATION**

PWMC0116 PWMC0117 PWMA0390 PWMA0389 PWMA0156