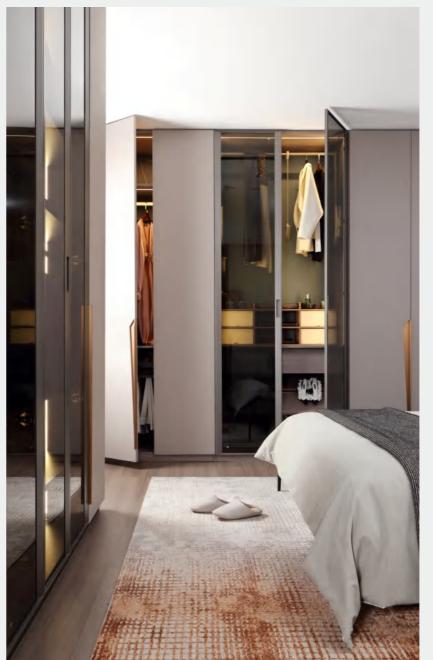

## Walk-in closet

The attractive visually transparent walk in closet is adopted to make the entire space swell,
The glass door are used for folding, changing quilts storage and other items, etc.

## Walk-in Closet

The cozy dressing area with lots of space for clothing and other favorite pieces offers the ideal storage solutions for individual plans.

Walk-in Closet

Carcase PWMA0156

**Door panel** PWMA0156 / PWMC0117

Profile YMC033A / YMA001

The closet adopts the combination of wardrobe and wall hanging system, which has a broad field of vision and shows the atmosphere.

The L-shaped opened closet is not only tonal, but also highlights the sense of luxury.