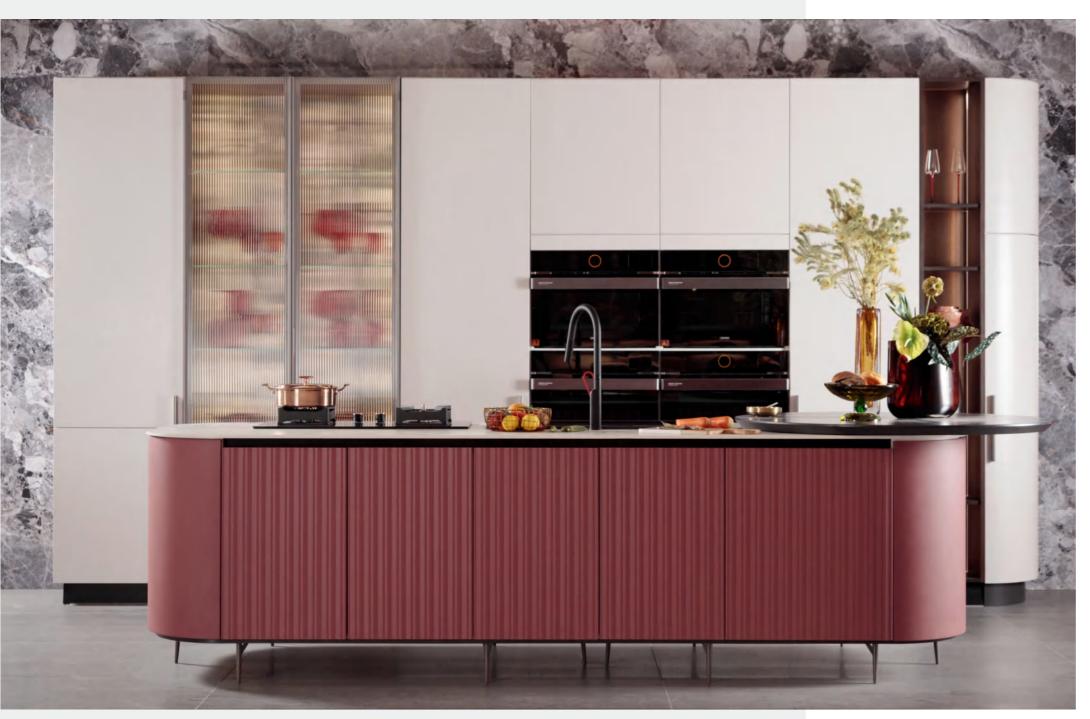

### Kitchen

Countertop PWTE0069

**Door Panel** PWMK2146 / PWMK2014

Profile YMK202 / YMK005A(R300) / YMK001 / YML030+5mm glass

Back Panel PWMA0355 / PWMA0215

PWMK2146 PWMK2014 PWMA0355 PWMA0215

The humanized design of the arc door and the fashionable and popular matching of red and white color are the wow factors of the kitchen. The island design combines the bar counter with the washing and cooking areas. There are built-in refrigerators, steam ovens and other appliances in the high cabinet, which are perfectly integrated with the cabinets. It is both beautiful and functional. It is not only a practical kitchen but also a social kitchen.