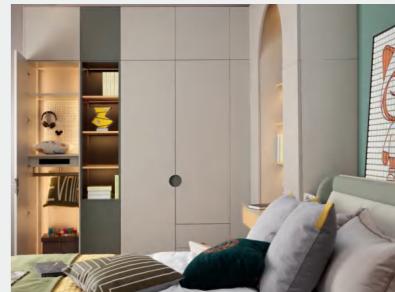

## Teenager Bedroom 1

Carcase

BWMG0028 / PWMK7026

**Door panel** PWMK7026 / PWMK7025

Profile

YMK001G / YMK206 / YMK206A

The integrated design of the desk and wardrobe is visually coordinated, integrated, and very practical. It is very convenient to take books and materials when studying. The material of powder spray lacquer makes people feel very comfortable to live in.

Teenager Bedroom 2

Carcase

BWMG0028 / PWMA0388 / PWMK7005

**Door panel** PWMK7005 / PWMA0388

Profile

YMK203 / YMK203A / YMK001G / YMA001

The popular arc shape is used for decoration above the desk. The whole space is designed to be warm and comfortable, and has strong flexibility. The space layout is roughly divided into four parts: sleeping area, activity area, study area and storage area, which can provide a happy and lively living and learning space.