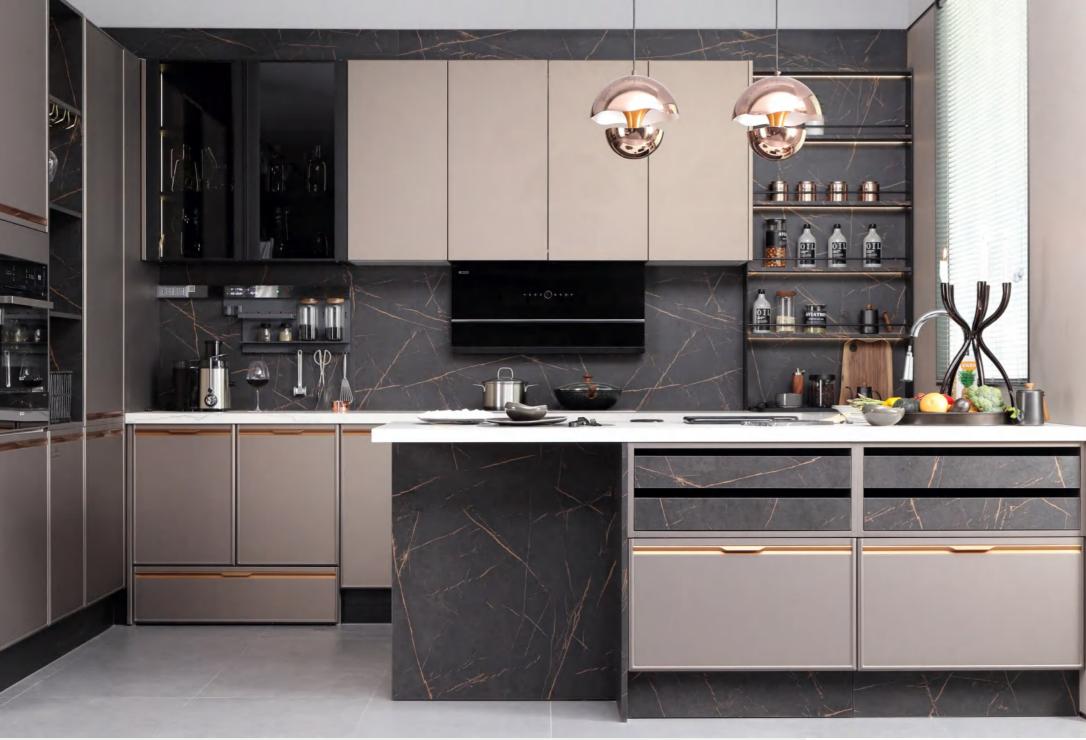

## GALAXY BREEZE Classic Elegance

#### Kitchen Fitted Furniture Interior door Wall board Bathroom

Inspired by the beauty of high-end gray coffee, the designer uses classic luxury leather bag elements to match purism. Perfect streamlines, harmonious proportions, a perfect balance between rigorously structured straight lines and arcs, revealing its unique personality. The door panel crocodile leather is added with gold and silver powder, and it is matched with metal handles, which is more stylish, mixed with a light and luxurious atmosphere, with a rational, mature and elegant charm, giving people a feeling of elegance and luxury.

Profile

YMC033A / YMC033 / YMG183 / YMC006 / YMA001 / YMK118 (A/B/C/D)

#### **MATERIAL INSPIRATION**

PWMC0116 PWMC0117 PWMA0390 PWMA0389 PWMA0156

## Kitchen

**Door panel** BWMA0074 / PWMC0116

Profile YMC032P/YMC003

Countertop PWTE0049

Structural layout: The F-shaped kitchen enhances the space utilization rate, makes the vision softer and more beautiful, and adds a decorative board to the countertop as a small bar, which can not only meet the functions of leisure, entertainment and emotional communication of the Z generation. Embedded coffee copper metal handle craftsmanship, stylish, mixed with entry luxury and noble atmosphere.