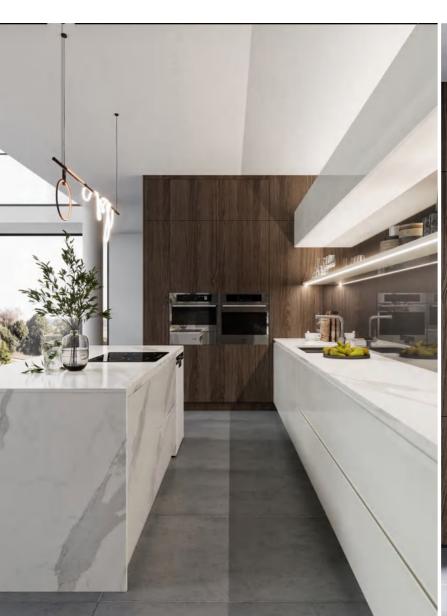

## GALAXY BREEZE Classic Elegance

#### Kitchen Fitted Furniture Interior door Wall board Bathroom

Inspired by the beauty of high-end gray coffee, the designer uses classic luxury leather bag elements to match purism. Perfect streamlines, harmonious proportions, a perfect balance between rigorously structured straight lines and arcs, revealing its unique personality. The door panel crocodile leather is added with gold and silver powder, and it is matched with metal handles, which is more stylish, mixed with a light and luxurious atmosphere, with a rational, mature and elegant charm, giving people a feeling of elegance and luxury.

## Kitchen

**Door panel** BWMA0074 / PWMC0116

Profile YMC032P/YMC003

Countertop PWTE0049

Structural layout: The F-shaped kitchen enhances the space utilization rate, makes the vision softer and more beautiful, and adds a decorative board to the countertop as a small bar, which can not only meet the functions of leisure, entertainment and emotional communication of the Z generation. Embedded coffee copper metal handle craftsmanship, stylish, mixed with entry luxury and noble atmosphere.