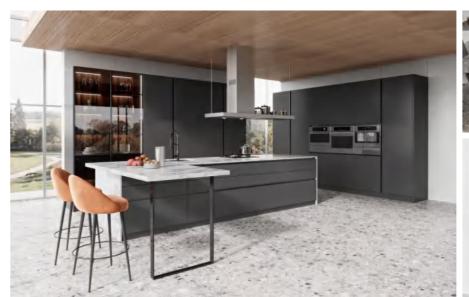

## Kitchen

**Door panel** BWMA0074 / PWMC0116

Profile YMC032P/YMC003

Countertop PWTE0049

Structural layout: The F-shaped kitchen enhances the space utilization rate, makes the vision softer and more beautiful, and adds a decorative board to the countertop as a small bar, which can not only meet the functions of leisure, entertainment and emotional communication of the Z generation. Embedded coffee copper metal handle craftsmanship, stylish, mixed with entry luxury and noble atmosphere.

## Living Room

Carcase

PWMA0156

**Door panel** PWMC0116 / PWMC0117 / BWMG0047

Profile

YMC033 / YMG183 / YMC006

Customize the whole TV storage cabinet, reserve space for TV and equipment, the golden curved handle with light-colored storage drawer, artistic texture backboard, delicate and orderly lines to explain the charm of modern light luxury, create a storage style Art TV Cabinet.tions.

## Dining Room

Carcase

PWMA0156

**Door panel** PWMC0116 / PWMC0117 / BWMG0047

**Profile** 

YMC033 / YMG183 / YMC006

The sideboard is integrated to the wall, which makes full space for storage and looks tidy, and there are also open area for display and storing Commonly Used Items.

## Bedroom

Carcase PWMA0156 / BWMG0047

**Door panel** PWMC0117

Profile YMC033

The door and wall cabinets are perfectly integrated, fully reflecting the advantages of the whole house customization, the bedroom integrates multiple functions such as storage, leisure, work and sleep.