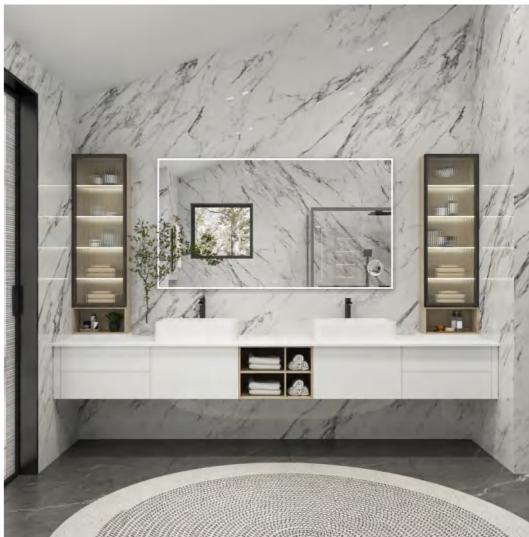

### Bathroom

**Door Profile** 

YMC033

Countertop Profile YTE002A

This is how beautiful storage space solutions in the bathroom can be. The simple look and also the cabinet appearance in various shades of red panel with golden integrated handle units cultivate a clean, urban style in the bathroom.