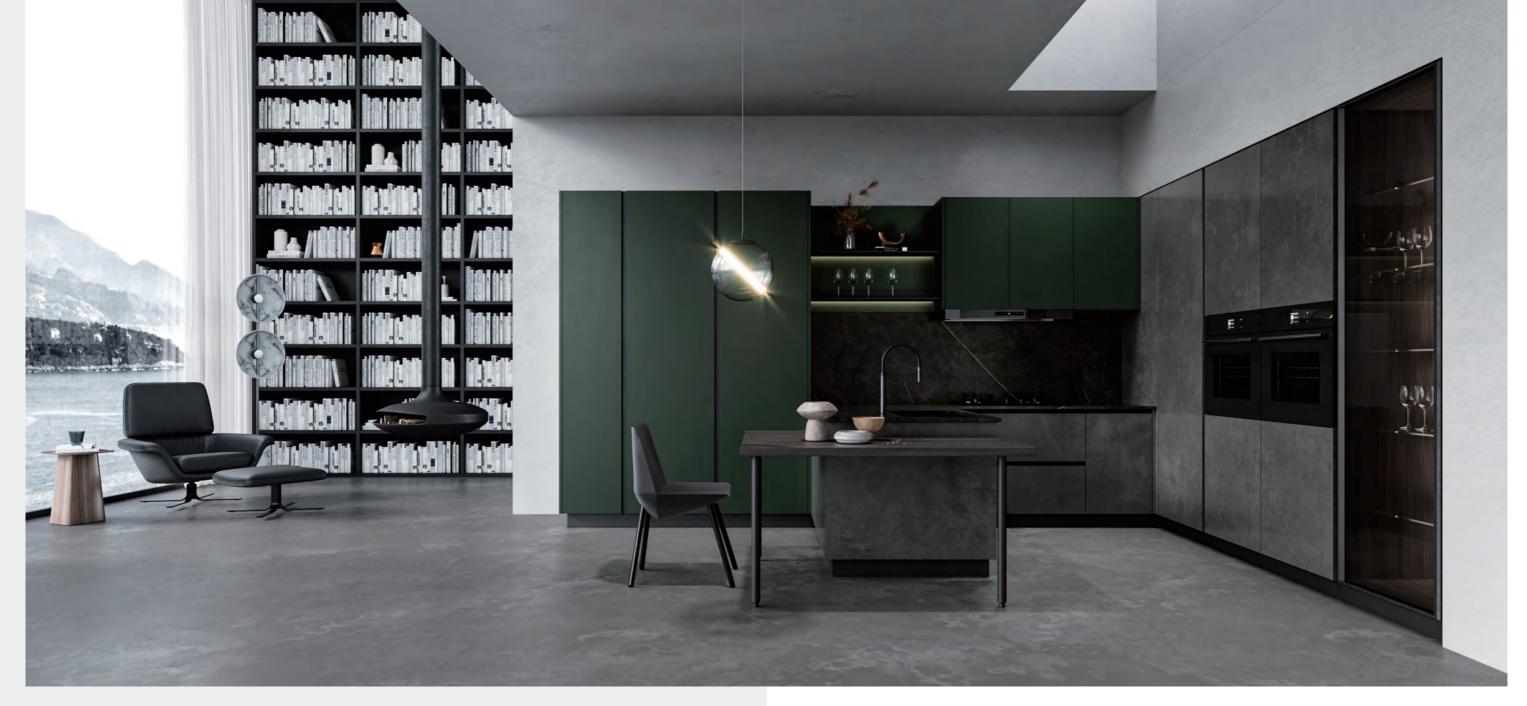

#### Kitchen

The overall dark gray tone is matched with dark green tones, and the Amazon rainforest pattern on the glass back panel is very appealing. with the greenness of the island, it feels like being in the nature. Double one-shaped side cabinet design, reasonable operation line; super large island table can satisfy several people to cook side dishes at the same time, and can also provide a dining and wine tasting leisure office area; built-in functional pull basket realizes neat and tidy storage of tableware sequence.

#### **Door Panel**

BWMA0089 PWMG0287 PWMG0284 PWMA0355 BWTE0006

**Profile** 

YMG182 / YMG002 / YMA001