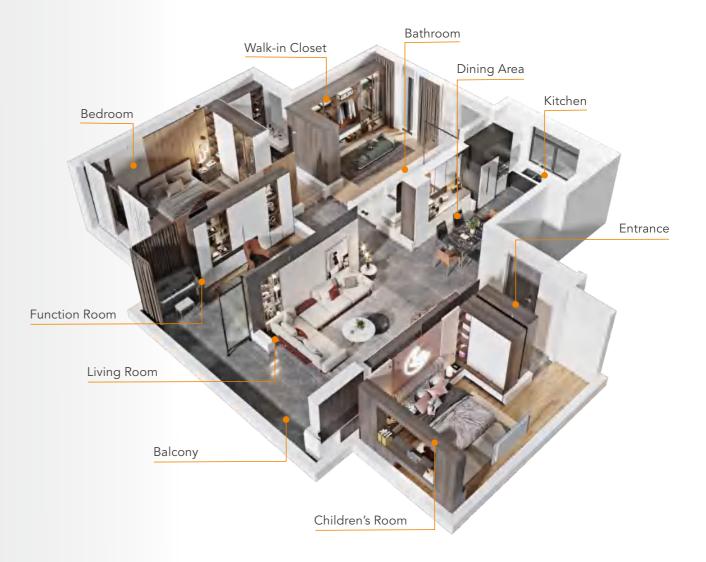

ion in March 2021. Get Reddot award 2021 winner.                           |

### WIDEST RANGE OF PRODUCT CATEGORIES

With one of the widest range of customized kitchen and home furnishing product lines in the world, OPPOLIA is able to offer whole-house customization solution, rather than units or cabinets, which brings customers not only the harmonious style, but also huge efficiency improvement and significant cost-effectiveness.

#### 10 Product Categories

-Kitchen -Wardrobe -Appliance -Curtains -Aluminum Windows

-Vanity -Interior Door -Armoured Door -Benchtop -Furniture

From design to manufacture, OPPOLIA provides one-stop solution for home customization. Wholehouse furnishing to get every cabinets and furniture you need in 9 space of a home.

One Stop to Custom Your Home 9 Spaces



03/04







## CILAN Entry Luxury

#### Kitchen Fitted Furniture Interior door Wall board Bathroom

The Star Blush Series combines minimalist European-style wall board and cabinet products. The overall style is Italian entry luxury, with integrated handle, simple and elegant.

The powder coating process has clear contours, strong three-dimensional sense, deep sand texture, and the materials are environmentally friendly.

#### LACQUER / POWDER COATING / UV LACQUER

Door Profile YMK001G / YMK001H / YMK205 / YMK206 / YMK206A / YMK207 / YML043

#### **MATERIAL INSPIRATION**













PWMK7026 PWMA0382 PWMK7025 BWMA0074 BWMG0047 BWMG0028



Entrance

Carcase BWMA0074 / PWMK7026

**Door Profile** PWMK7026 / PWMK7025

Profile YMK001G / YMK207

The Built-in entrance cabinet with storage area