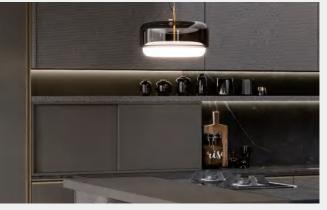

### Kitchen

Countertop PWTE0069

**Door Panel** PWMK2146 / PWMK2014

Profile YMK202 / YMK005A(R300) / YMK001 / YML030+5mm glass

Back Panel PWMA0355 / PWMA0215

PWMK2146 PWMK2014 PWMA0355 PWMA0215

The humanized design of the arc door and the fashionable and popular matching of red and white color are the wow factors of the kitchen. The island design combines the bar counter with the washing and cooking areas. There are built-in refrigerators, steam ovens and other appliances in the high cabinet, which are perfectly integrated with the cabinets. It is both beautiful and functional. It is not only a practical kitchen but also a social kitchen.