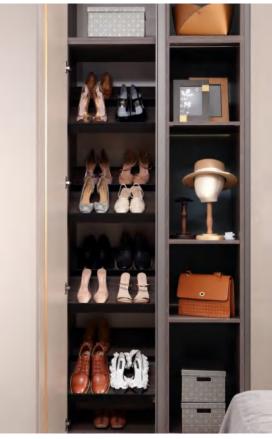

## Walk-in closet

The attractive visually transparent walk in closet is adopted to make the entire space swell,
The glass door are used for folding, changing quilts storage and other items, etc.

## Walk-in Closet

The cozy dressing area with lots of space for clothing and other favorite pieces offers the ideal storage solutions for individual plans.