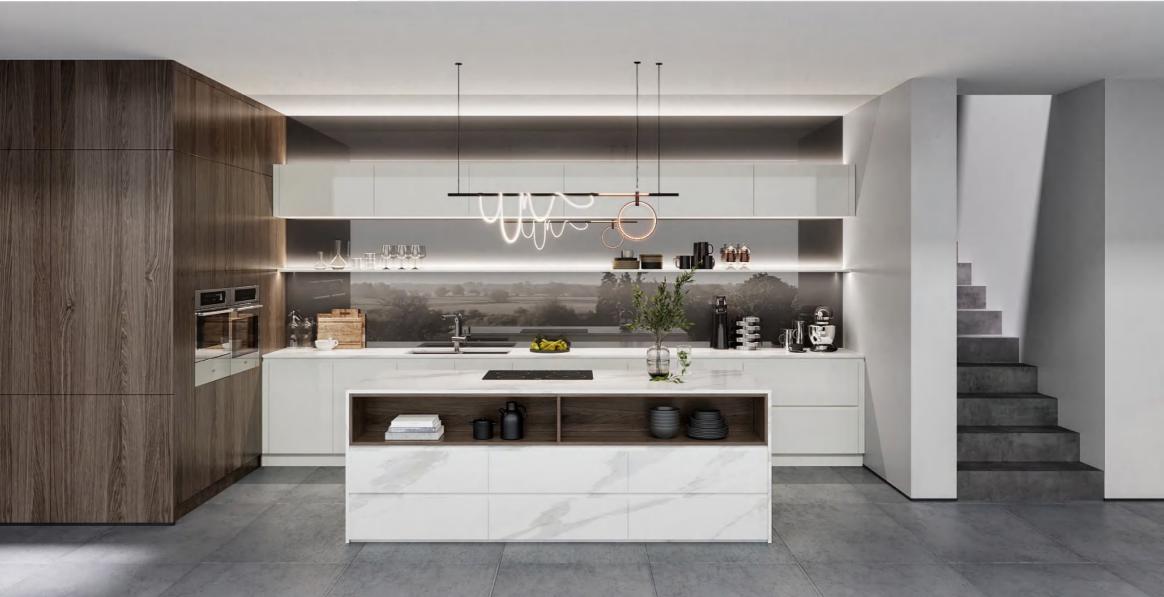

## GALAXY BREEZE Classic Elegance

#### Kitchen Fitted Furniture Interior door Wall board Bathroom

Inspired by the beauty of high-end gray coffee, the designer uses classic luxury leather bag elements to match purism. Perfect streamlines, harmonious proportions, a perfect balance between rigorously structured straight lines and arcs, revealing its unique personality. The door panel crocodile leather is added with gold and silver powder, and it is matched with metal handles, which is more stylish, mixed with a light and luxurious atmosphere, with a rational, mature and elegant charm, giving people a feeling of elegance and luxury.

## Kitchen

**Door panel** BWMA0074 / PWMC0116

Profile YMC032P/YMC003

Countertop PWTE0049

Structural layout: The F-shaped kitchen enhances the space utilization rate, makes the vision softer and more beautiful, and adds a decorative board to the countertop as a small bar, which can not only meet the functions of leisure, entertainment and emotional communication of the Z generation. Embedded coffee copper metal handle craftsmanship, stylish, mixed with entry luxury and noble atmosphere.