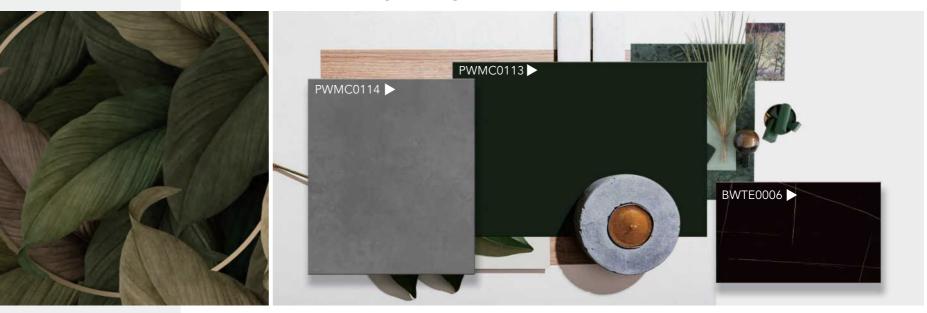

### Kitchen

Inspired by the collision of colors, the eye-catching green and understated gray mix, the design is simple, without too much decoration, but it is impressive.

Door Panel PWMC0114 / PWMC0113

Profile YMC003 / YML027B matte black

Countertop BWTE0006