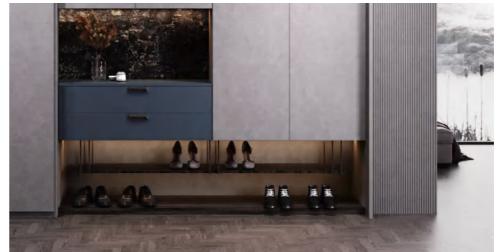

#### **MATERIAL INSPIRATION**

PWMK7026 PWMA0382 PWMK7025 BWMA0074 BWMG0047 BWMG0028

Entrance

Carcase BWMA0074 / PWMK7026

**Door Profile** PWMK7026 / PWMK7025

Profile YMK001G / YMK207

The Built-in entrance cabinet with storage area, shoes changing area, mirror, bags storage and other functional parts creates a perfect welcome-home area.