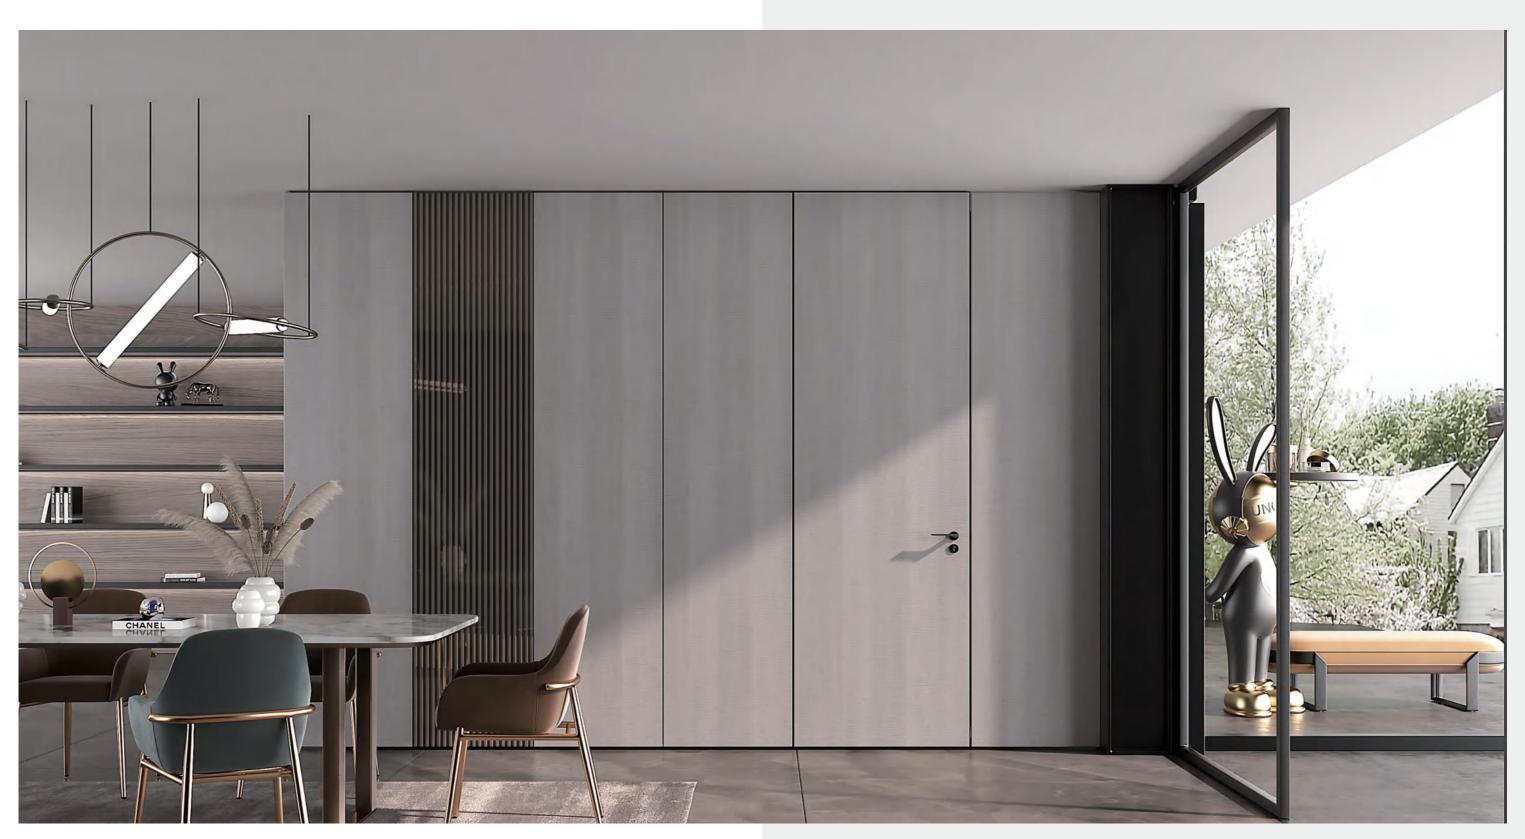

### Interior Door

**Door Frame** YFXM049

Lock

PWWRF046

High-grade French gray and warm orange color matching create a visual impact and a comfortable space.

### Bathroom

**Door Profile** 

YMC033

Countertop Profile YTE002A

This is how beautiful storage space solutions in the bathroom can be. The simple look and also the cabinet appearance in various shades of red panel with golden integrated handle units cultivate a clean, urban style in the bathroom.