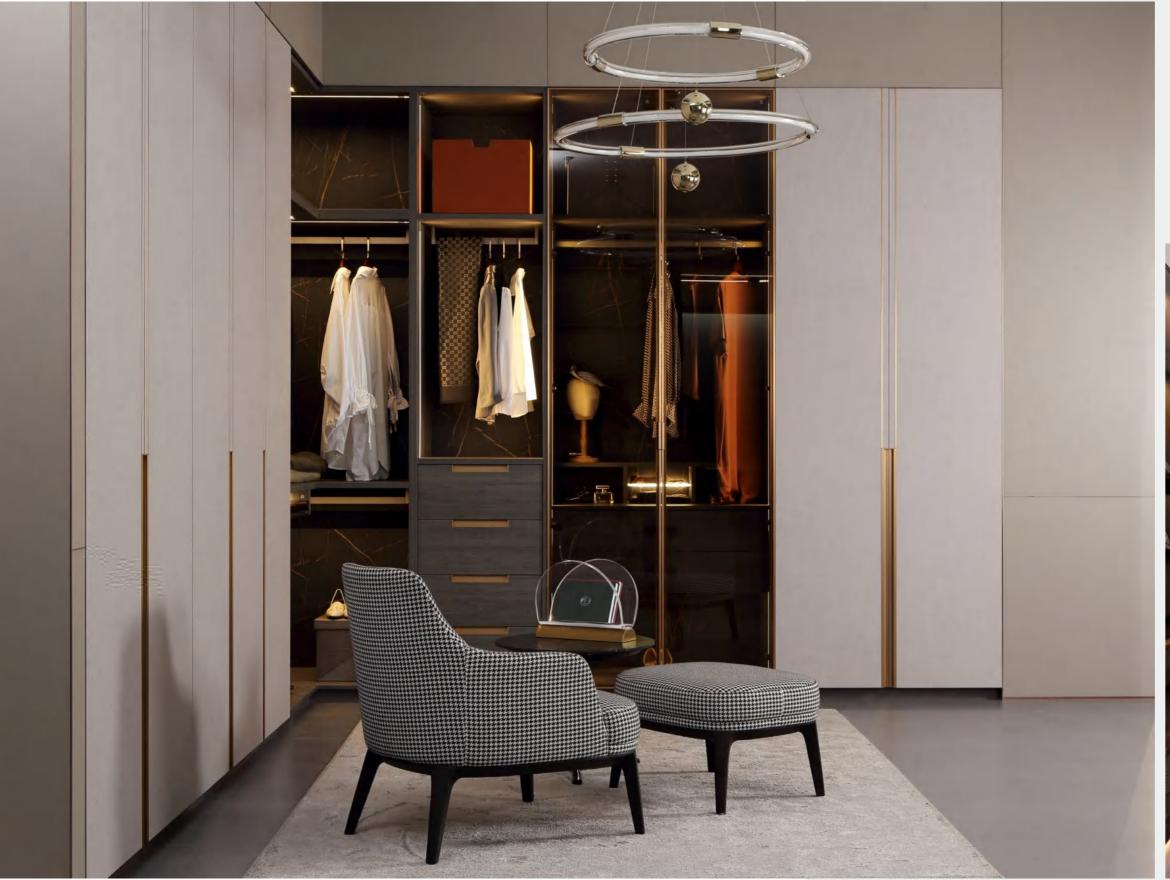

#### **OPEN CLOSET**

Carcase PWMA0382 / BWMA0074 Door panel PWMK7026 **Profile** YMK001G **DRESSER** Door panel PWMK7026 BWMA0074 / PWMK2086 **Profile** YMK001G Carcase WARDROBE Door panel PWMK7026 Carcase PWMA0382 / BWMA0074 **Profile** YMK205 Aluminum Frame Door (YML043) + Gray Glass

The bedroom and closet are combined into one, creating the most comfortable and pleasant resting space. The collision of simple lines of red and gray color exudes infinitely elegant Italian home style. The integrated design of the wall cabinet, the exquisite metal handle, and the matching of light and luxurious metal home furnishing create a fashionable and unique bedroom space. The glass partitions to make the space feel more spacious and fashionable.