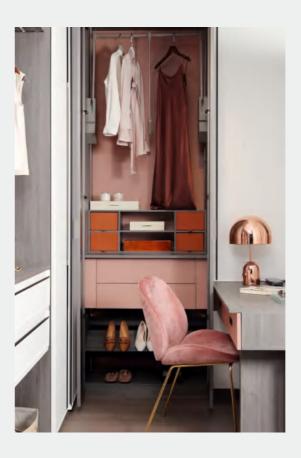

## Walk-in closet

The attractive visually transparent walk in closet is adopted to make the entire space swell,
The glass door are used for folding, changing quilts storage and other items, etc.

## Walk-in Closet

The cozy dressing area with lots of space for clothing and other favorite pieces offers the ideal storage solutions for individual plans.