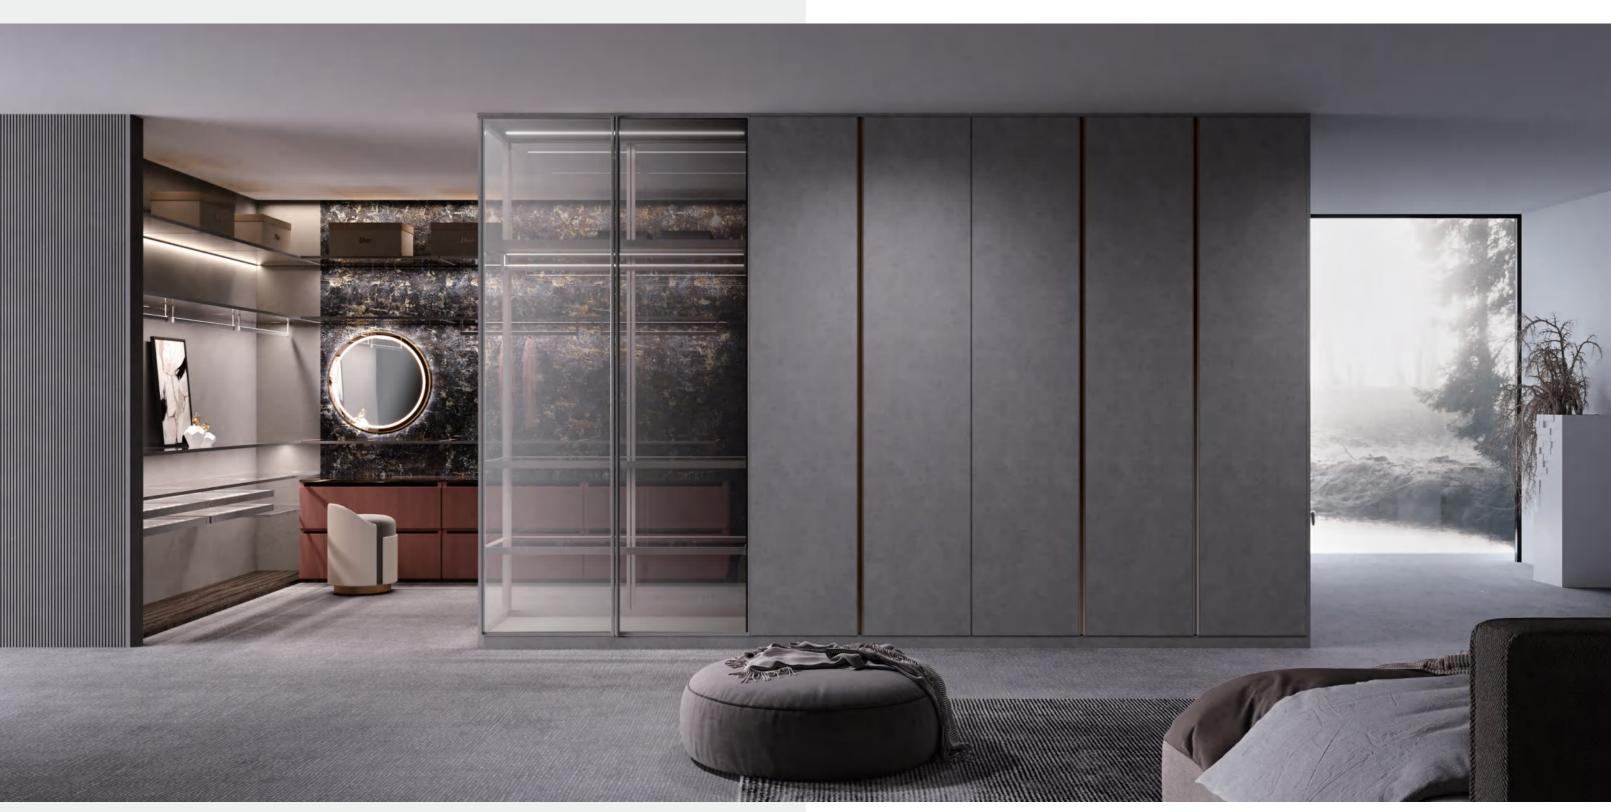

Walk-in Closet

Carcase PWMA0156

**Door panel** PWMA0156 / PWMC0117

Profile YMC033A / YMA001

The closet adopts the combination of wardrobe and wall hanging system, which has a broad field of vision and shows the atmosphere.

The L-shaped opened closet is not only tonal, but also highlights the sense of luxury.