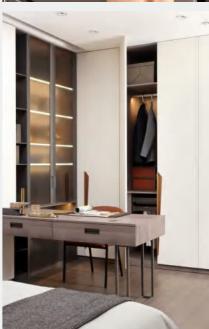

#### Study Room

A light color of the study room creates a quite space for study and the design of the cabinet, glass door and open area offer a full space for storage and display.

### Bedroom

With its quiet and elegant style, the master bedroom shines with clean lines and natural details. In a simple but striking way, the glass doors of the wardrobe contribute to the room's overall aesthetic appeal.