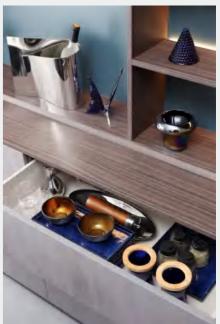

#### **MATERIAL INSPIRATION**

PWMK7026 PWMA0382 PWMK7025 BWMA0074 BWMG0047 BWMG0028

Entrance

Carcase BWMA0074 / PWMK7026

**Door Profile** PWMK7026 / PWMK7025

Profile YMK001G / YMK207

The Built-in entrance cabinet with storage area, shoes changing area, mirror, bags storage and other functional parts creates a perfect welcome-home area.