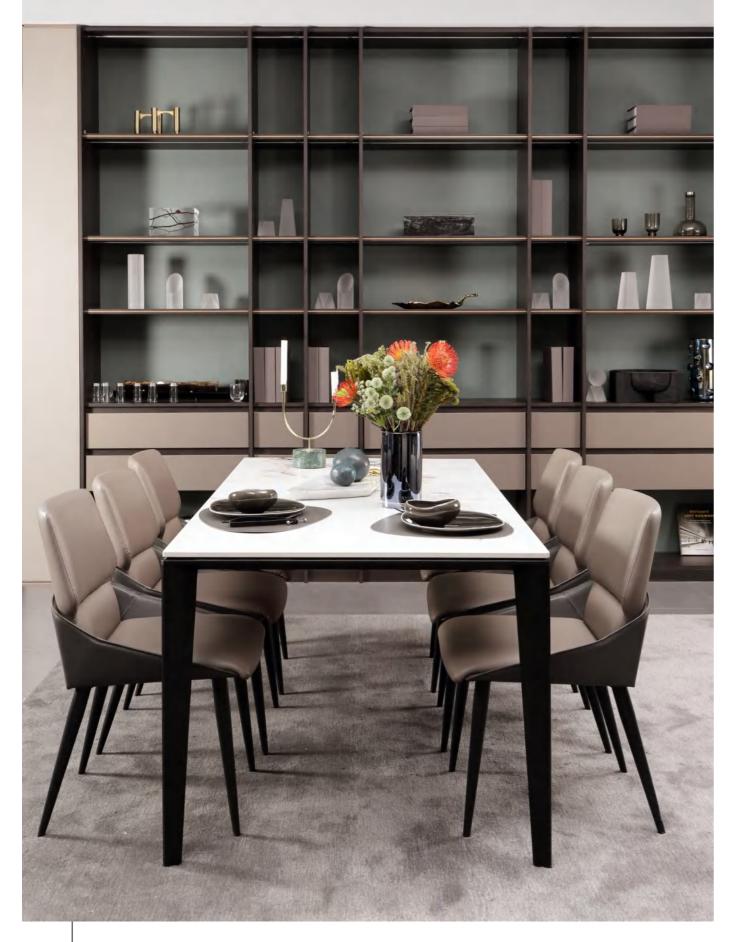

## Dining Room

Carcase BWMA0074 / PWMK7026

Door panel PWMK7026 / PWMK7025

Profile YMK001G / YMK001H / YMK207 / YML043

Plain fronts present a clean and nice look. Behind the symmetrical contour is much larger storage space. Cabinets in the shape of twinkling stars show its unique visual appeals.