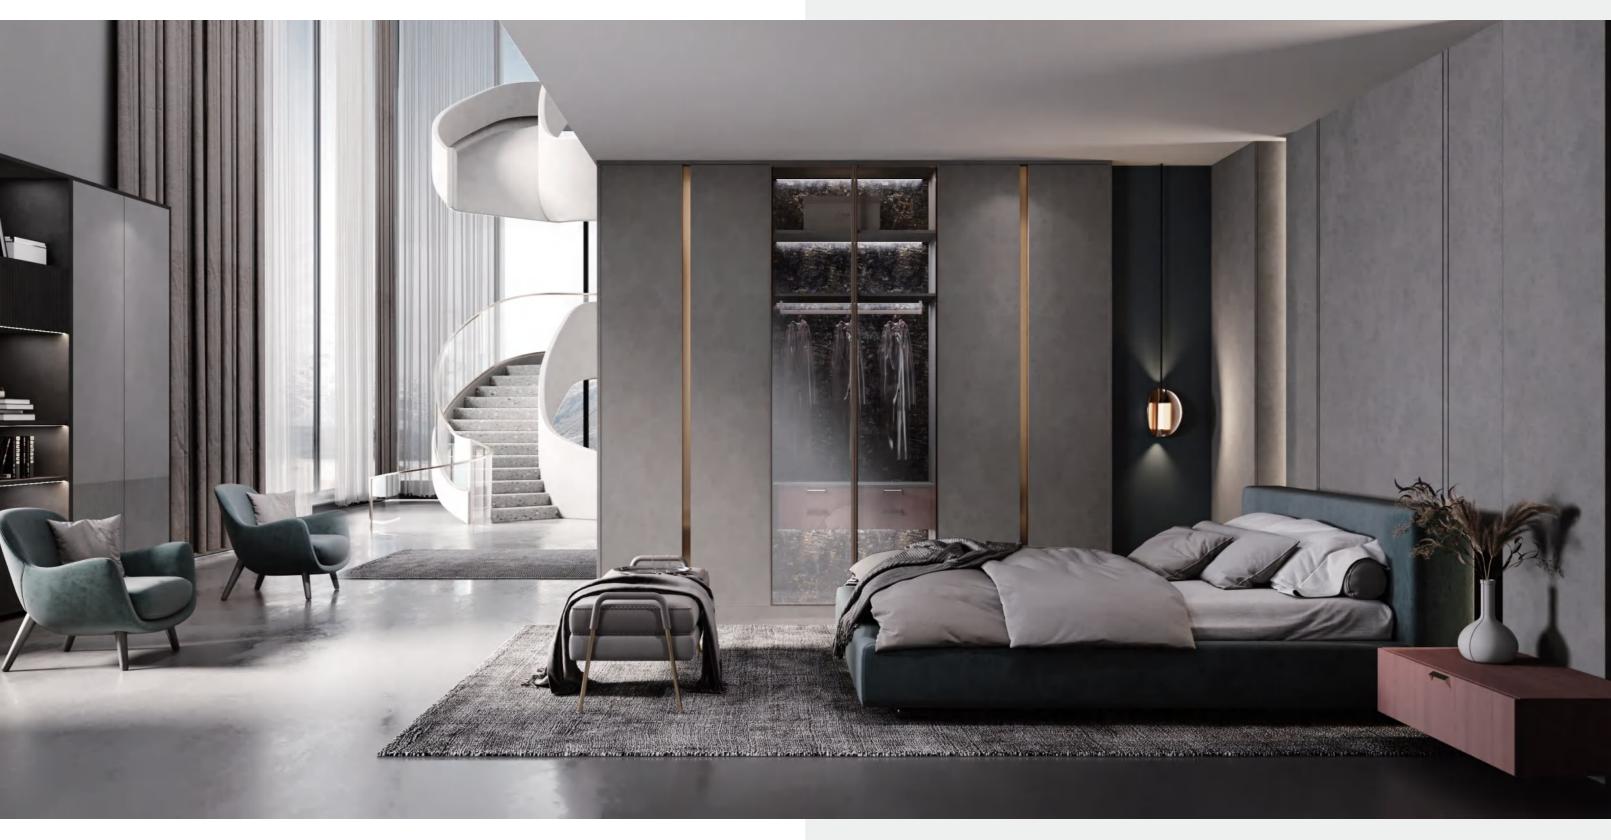

### Master Bedroom

#### **OPEN CLOSET**

Carcase PWMA0382 / BWMA0074 Door panel PWMK7026 **Profile** YMK001G **DRESSER** Door panel PWMK7026 BWMA0074 / PWMK2086 **Profile** YMK001G Carcase WARDROBE Door panel PWMK7026 Carcase PWMA0382 / BWMA0074 **Profile** YMK205 Aluminum Frame Door (YML043) + Gray Glass

The bedroom and closet are combined into one, creating the most comfortable and pleasant resting space. The collision of simple lines of red and gray color exudes infinitely elegant Italian home style. The integrated design of the wall cabinet, the exquisite metal handle, and the matching of light and luxurious metal home furnishing create a fashionable and unique bedroom space. The glass partitions to make the space feel more spacious and fashionable.

## Walk-in closet

The attractive visually transparent walk in closet is adopted to make the entire space swell,
The glass door are used for folding, changing quilts storage and other items, etc.