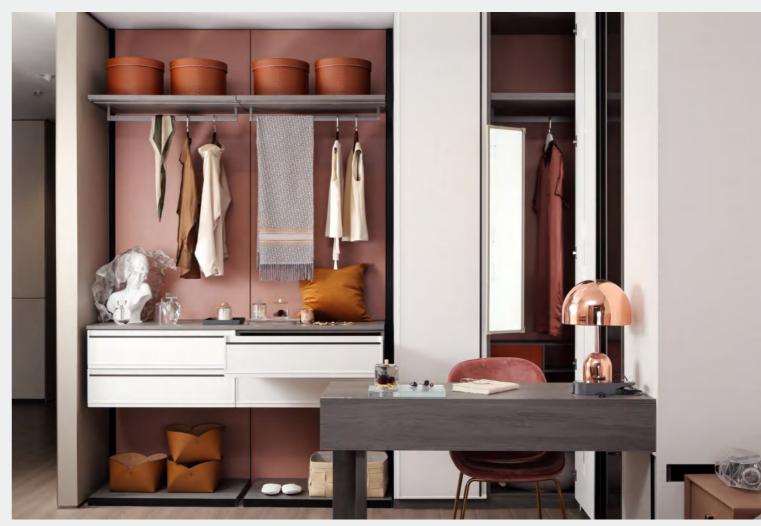

#### **OPEN CLOSET**

Carcase PWMA0382 / BWMA0074 Door panel PWMK7026 **Profile** YMK001G **DRESSER** Door panel PWMK7026 BWMA0074 / PWMK2086 **Profile** YMK001G Carcase WARDROBE Door panel PWMK7026 Carcase PWMA0382 / BWMA0074 **Profile** YMK205 Aluminum Frame Door (YML043) + Gray Glass

The bedroom and closet are combined into one, creating the most comfortable and pleasant resting space. The collision of simple lines of red and gray color exudes infinitely elegant Italian home style. The integrated design of the wall cabinet, the exquisite metal handle, and the matching of light and luxurious metal home furnishing create a fashionable and unique bedroom space. The glass partitions to make the space feel more spacious and fashionable.