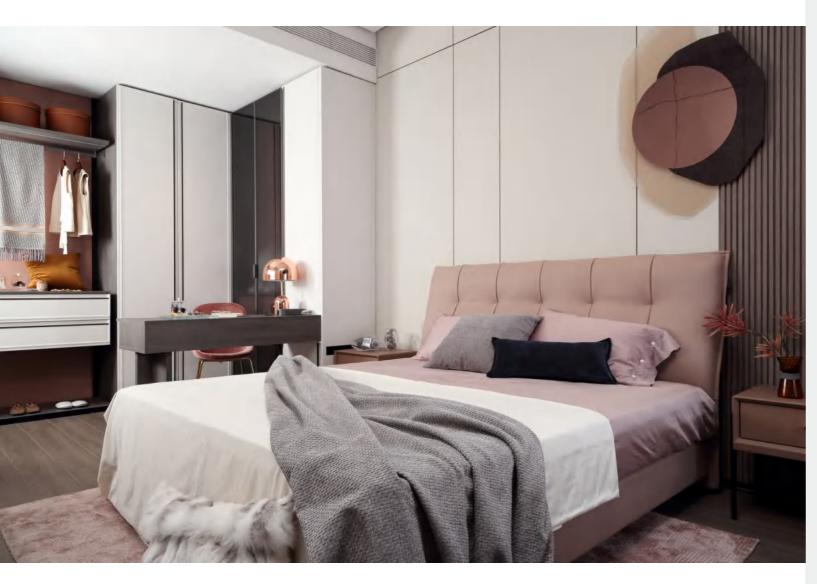

### Master Bedroom

#### **OPEN CLOSET**

Carcase PWMA0382 / BWMA0074 Door panel PWMK7026 **Profile** YMK001G **DRESSER** Door panel PWMK7026 BWMA0074 / PWMK2086 **Profile** YMK001G Carcase WARDROBE Door panel PWMK7026 Carcase PWMA0382 / BWMA0074 **Profile** YMK205 Aluminum Frame Door (YML043) + Gray Glass

The bedroom and closet are combined into one, creating the most comfortable and pleasant resting space. The collision of simple lines of red and gray color exudes infinitely elegant Italian home style. The integrated design of the wall cabinet, the exquisite metal handle, and the matching of light and luxurious metal home furnishing create a fashionable and unique bedroom space. The glass partitions to make the space feel more spacious and fashionable.