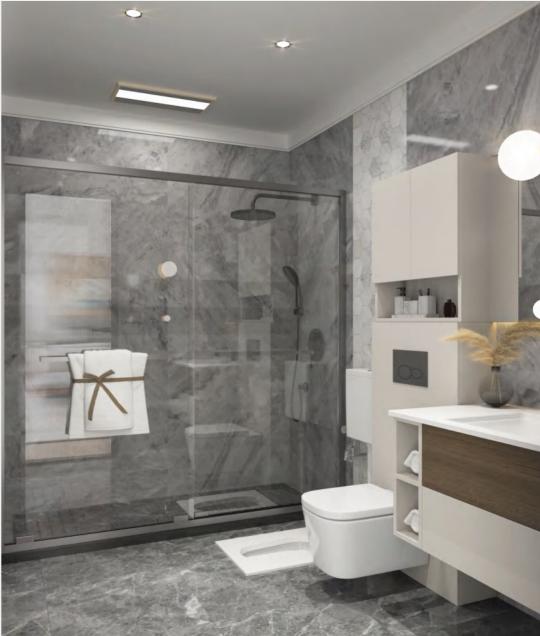

## Bathroom

**Door panel** BWMA0056 / BWMG0051

Profile

YMG124 / YTE002A

The semi-open cabinet and mirror design add a sense of space. The side of the base cabinet hides the open storage cabinet, which is easy to take and more user-friendly.