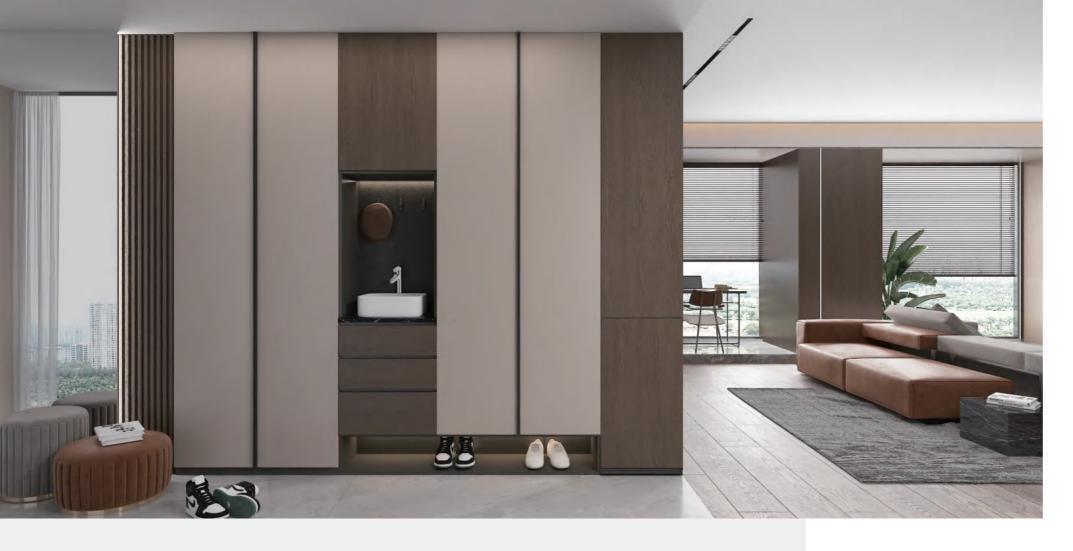

#### **MATERIAL INSPIRATION**

PWMK7026 PWMA0382 PWMK7025 BWMA0074 BWMG0047 BWMG0028

Entrance

Carcase BWMA0074 / PWMK7026

**Door Profile** PWMK7026 / PWMK7025

Profile YMK001G / YMK207

The Built-in entrance cabinet with storage area, shoes changing area, mirror, bags storage and other functional parts creates a perfect welcome-home area.