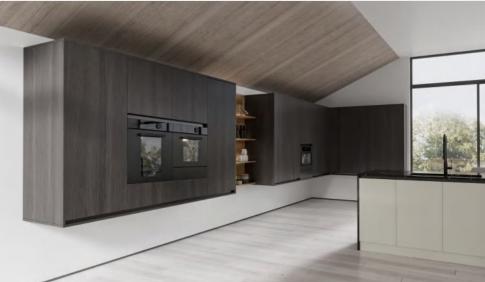

#### **MATERIAL INSPIRATION**

PWMA0381 PWMA0385 PWMA0382

Kitchen

**Door Panel** PWMA0381 / BWMG0034 / PWMA0382

Door Profile YMG153 (D22) / YMA001

Countertop BWTE0005

Gray color and metallic luster combine to create a modern, sleek texture, a trendy look you'll love. The cabinets are designed with unique fluted details, never becoming plain and boring. The T-shaped kitchen promotes a smooth working triangle to ease your cooking.