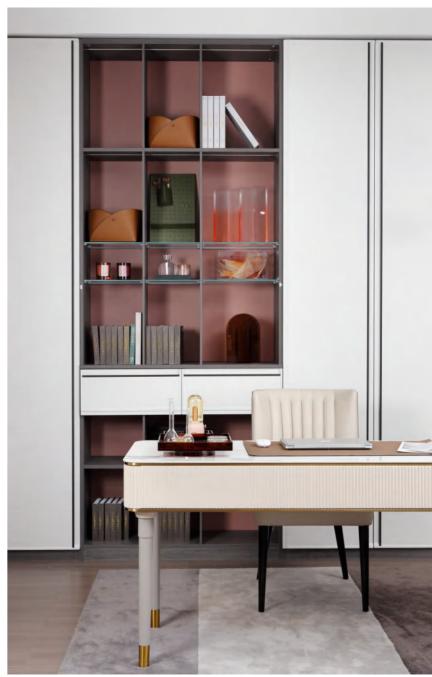

## Study

Open rack offers space for book storage. What's more, there are decorative units for displaying art works, which is committed todeveloping multi-functions for bookcase.

Study Room

Carcase BWMA0074

Door panel PWMG0288 / PWMG0289

Profile YMG185A / YMG186 / YMG186A

There are variety of storage spaces in this study room, with storage and display functions.