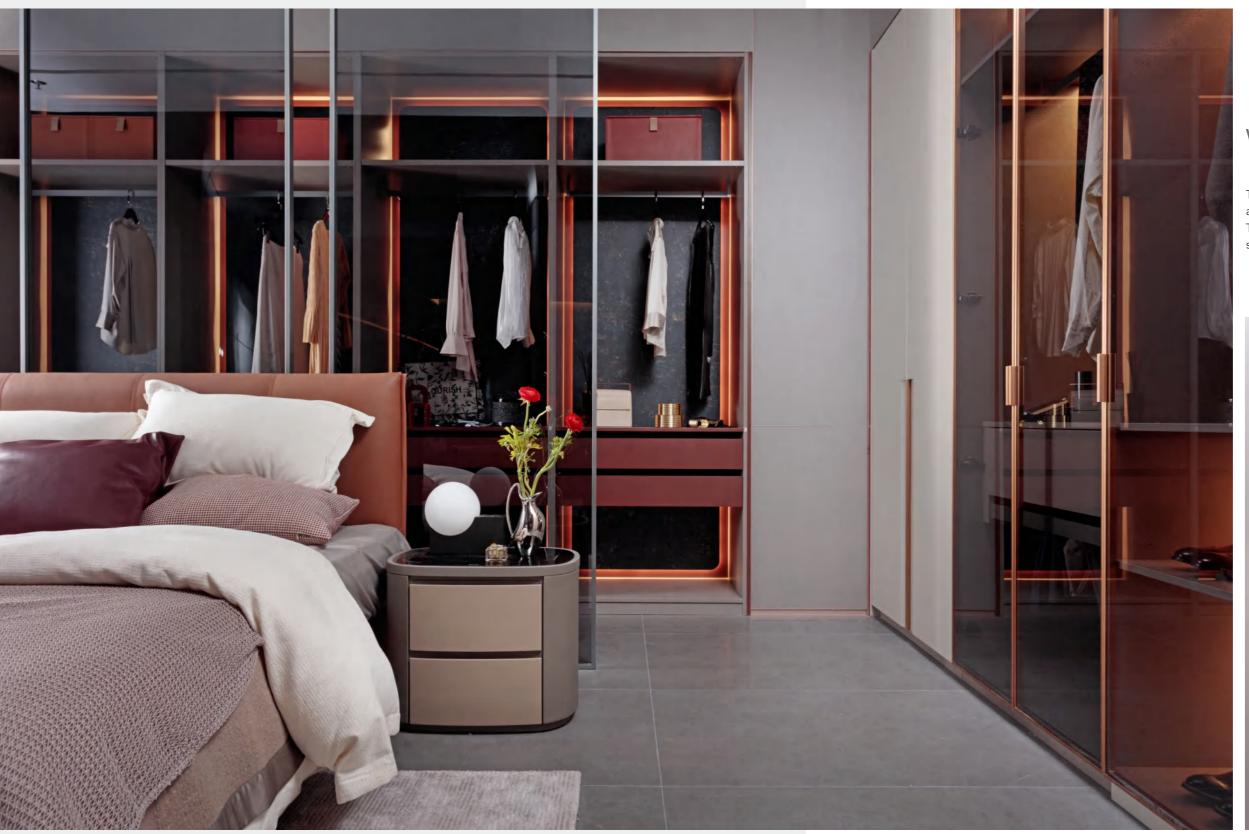

### Master Bedroom

#### **OPEN CLOSET**

Carcase PWMA0382 / BWMA0074 Door panel PWMK7026 **Profile** YMK001G **DRESSER** Door panel PWMK7026 BWMA0074 / PWMK2086 **Profile** YMK001G Carcase WARDROBE Door panel PWMK7026 Carcase PWMA0382 / BWMA0074 **Profile** YMK205 Aluminum Frame Door (YML043) + Gray Glass

The bedroom and closet are combined into one, creating the most comfortable and pleasant resting space. The collision of simple lines of red and gray color exudes infinitely elegant Italian home style. The integrated design of the wall cabinet, the exquisite metal handle, and the matching of light and luxurious metal home furnishing create a fashionable and unique bedroom space. The glass partitions to make the space feel more spacious and fashionable.