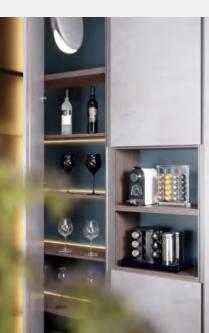

#### **MATERIAL INSPIRATION**

PWMK7026 PWMA0382 PWMK7025 BWMA0074 BWMG0047 BWMG0028

Entrance

Carcase BWMA0074 / PWMK7026

**Door Profile** PWMK7026 / PWMK7025

Profile YMK001G / YMK207

The Built-in entrance cabinet with storage area, shoes changing area, mirror, bags storage and other functional parts creates a perfect welcome-home area.